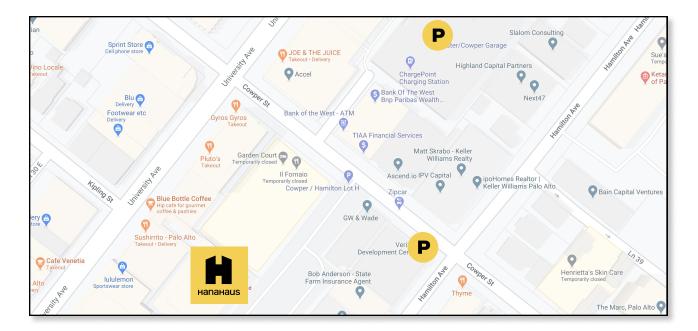

#### **Location Address**

456 University Ave, Palo Alto, CA 94301

#### Hamilton Lot and Webster/Cowper Garage

The two closest options to HanaHaus. There is plenty of available parking on the street, in city lots, and garages. All for free with time limits ranging from 2-3 hours