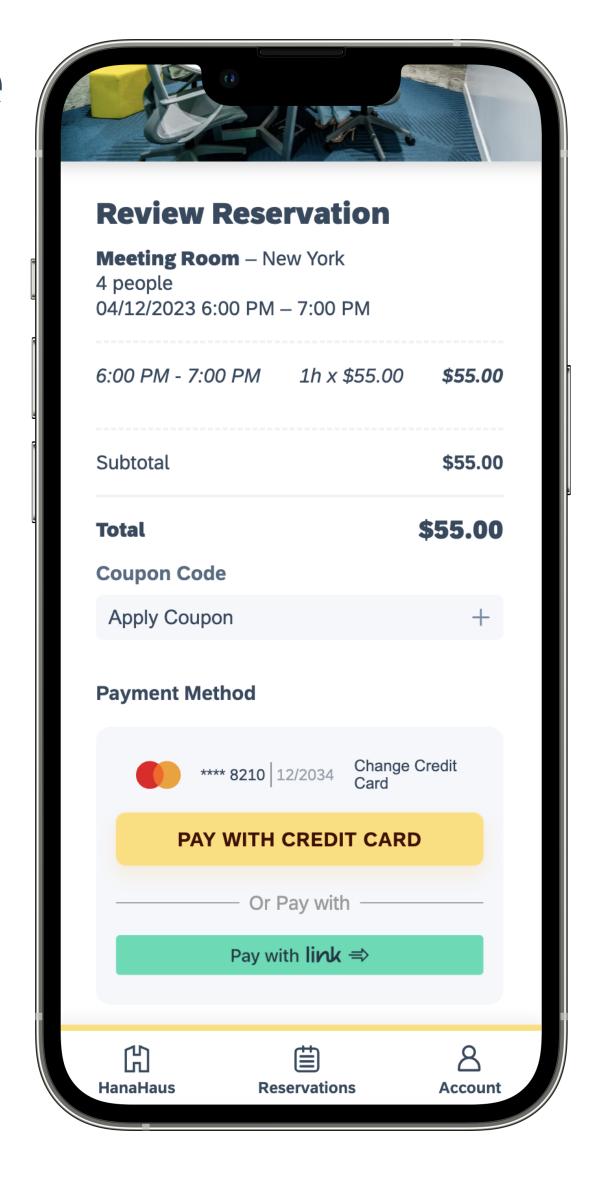

#### STEP 4

# Review and complete your reservation.

- Review your reservation.
- Select your preferred payment option.
- Complete your reservation.