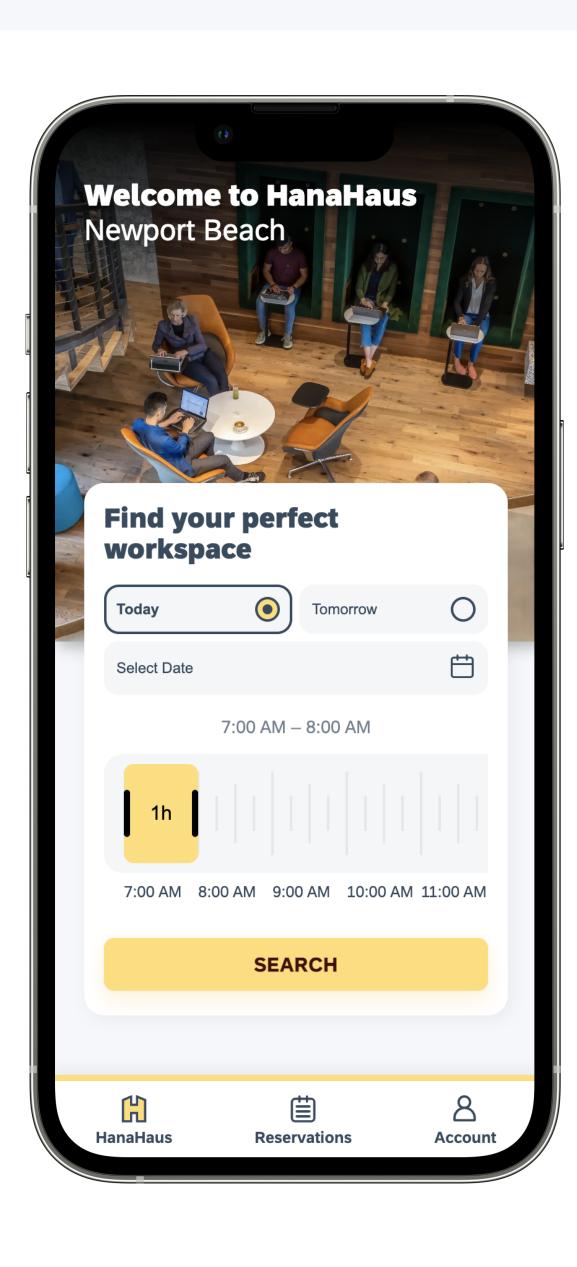

#### STEP 3

# Find a date, time and workspace.

- Select a date, time and duration, or search for an available workspace.
- Select available workspace.
- Enter your reservation information and go to Checkout.