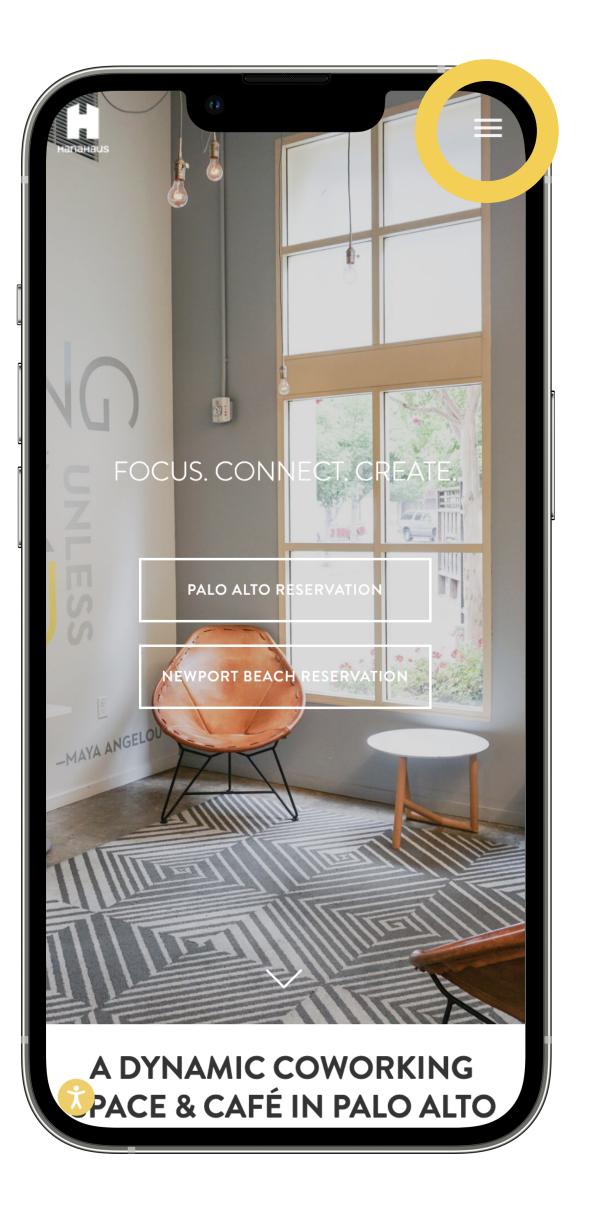

#### STEP 1

### Visit HanaHaus.com

- If onsite, connect to the Wi-Fi network:
  - **Amahaus Guest**
- Accept terms and select Go Online.
- Open menu in the upper right corner to get started.