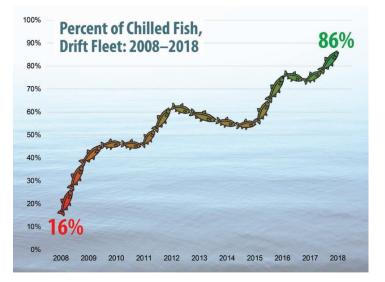

## **Marketing**

- Robust/successful retail marketing program, from 0 to +1,000 U.S. stores since 2016
- Building demand/awareness for Bristol Bay sockeye in the domestic market
- Branching out to international and food service markets in 2020
- Provide critical market info data and analysis (see our website under 'For the Fleet')
- Sponsoring Alaska Symphony of Seafoods to develop great new sockeye products