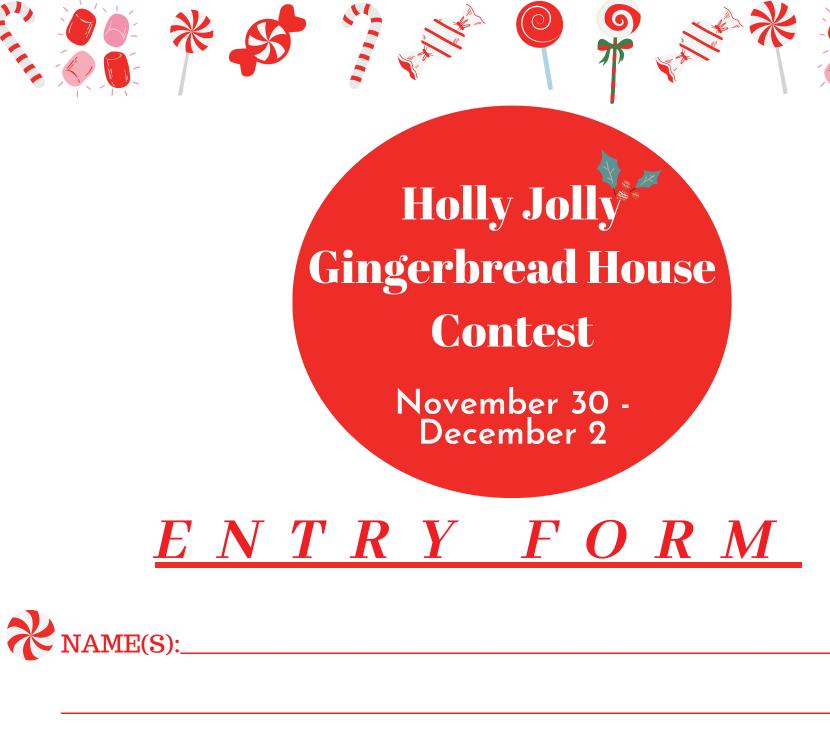

## Holly Jolly Gingerbread House Contest

Nov. 30th thru Dec. 2nd

Enter our Holly Jolly Gingerbread House Contest and have your creation showcased at WCCC (downtown Latrobe Campus) during Holly Jolly Christmas in Latrobe!

Look for the gingerbread man signs, and follow the arrows that will guide you to the entrance.

TO ENTER ONLINE VISIT HOLLYJOLLYLATROBE.COM

| * | NAME(S):              |
|---|-----------------------|
| * | CONTEST AGE CATEGORY: |
| * | BEST PHONE NUMBER(S): |
| * | EMAIL ADDRESS:        |