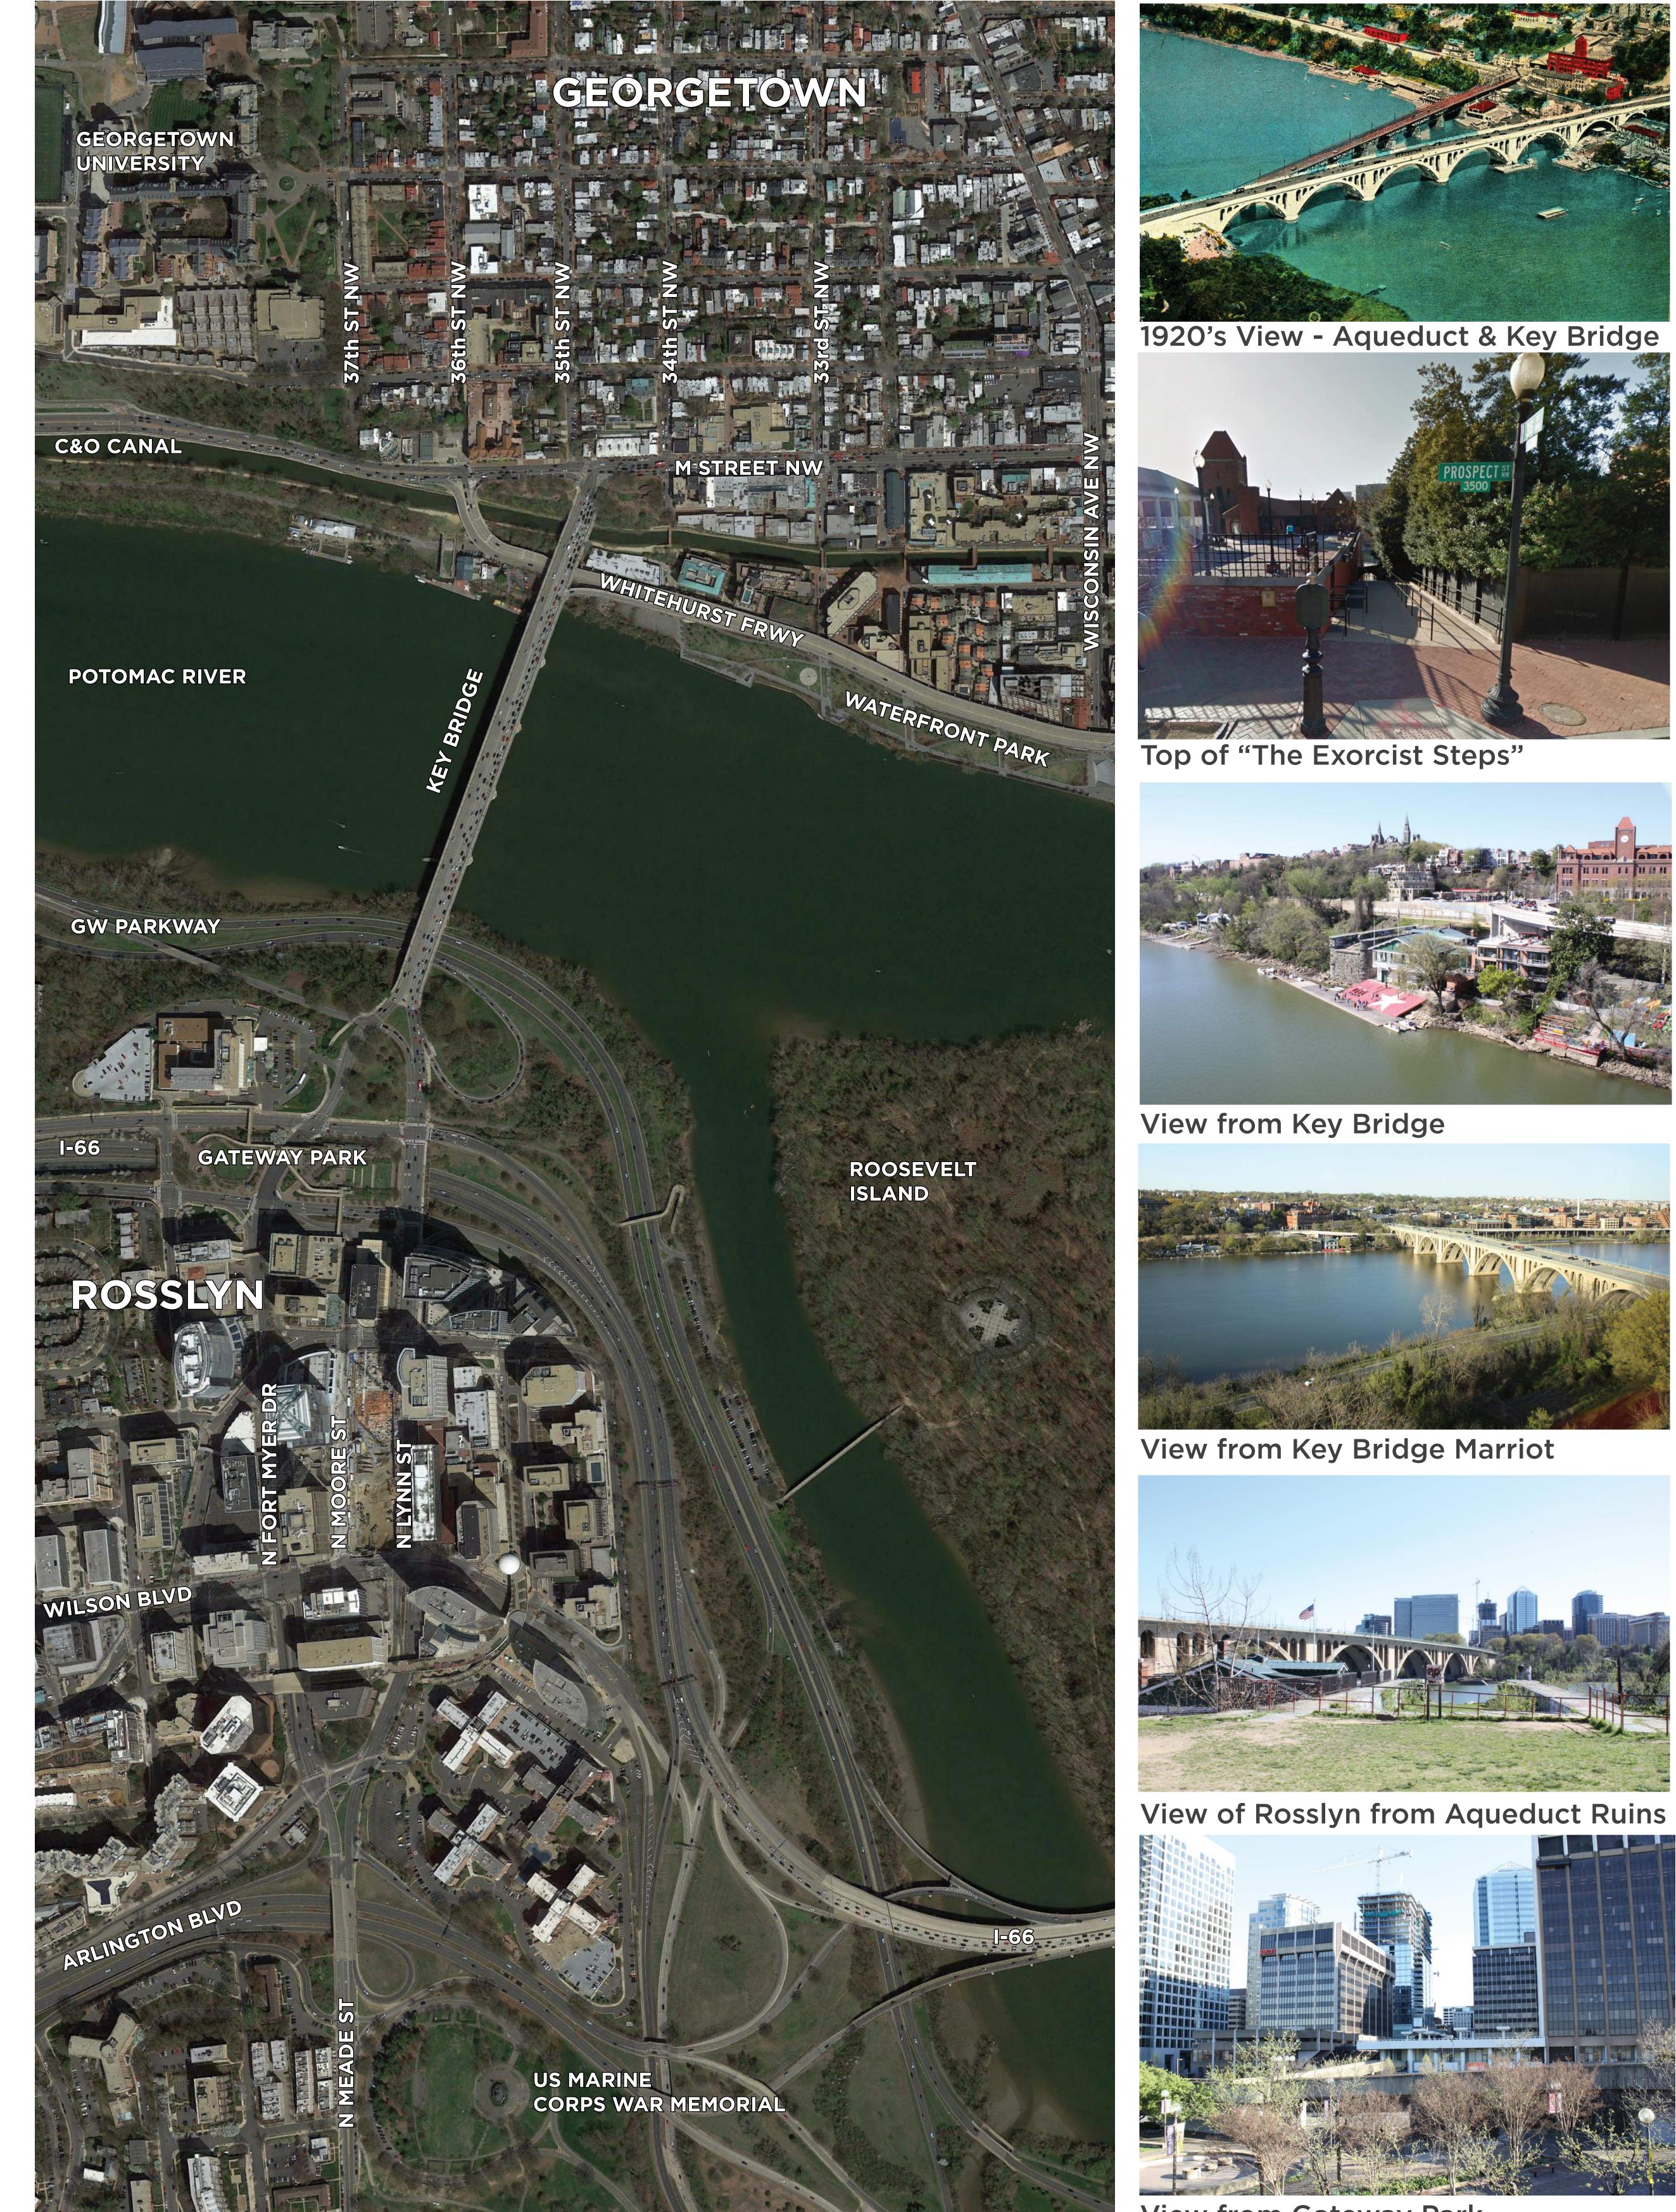

## FEASIBILITY STUDY Context

View from Gateway Park

N Fort Myer Dr - Looking North

N Lynn St - Looking North