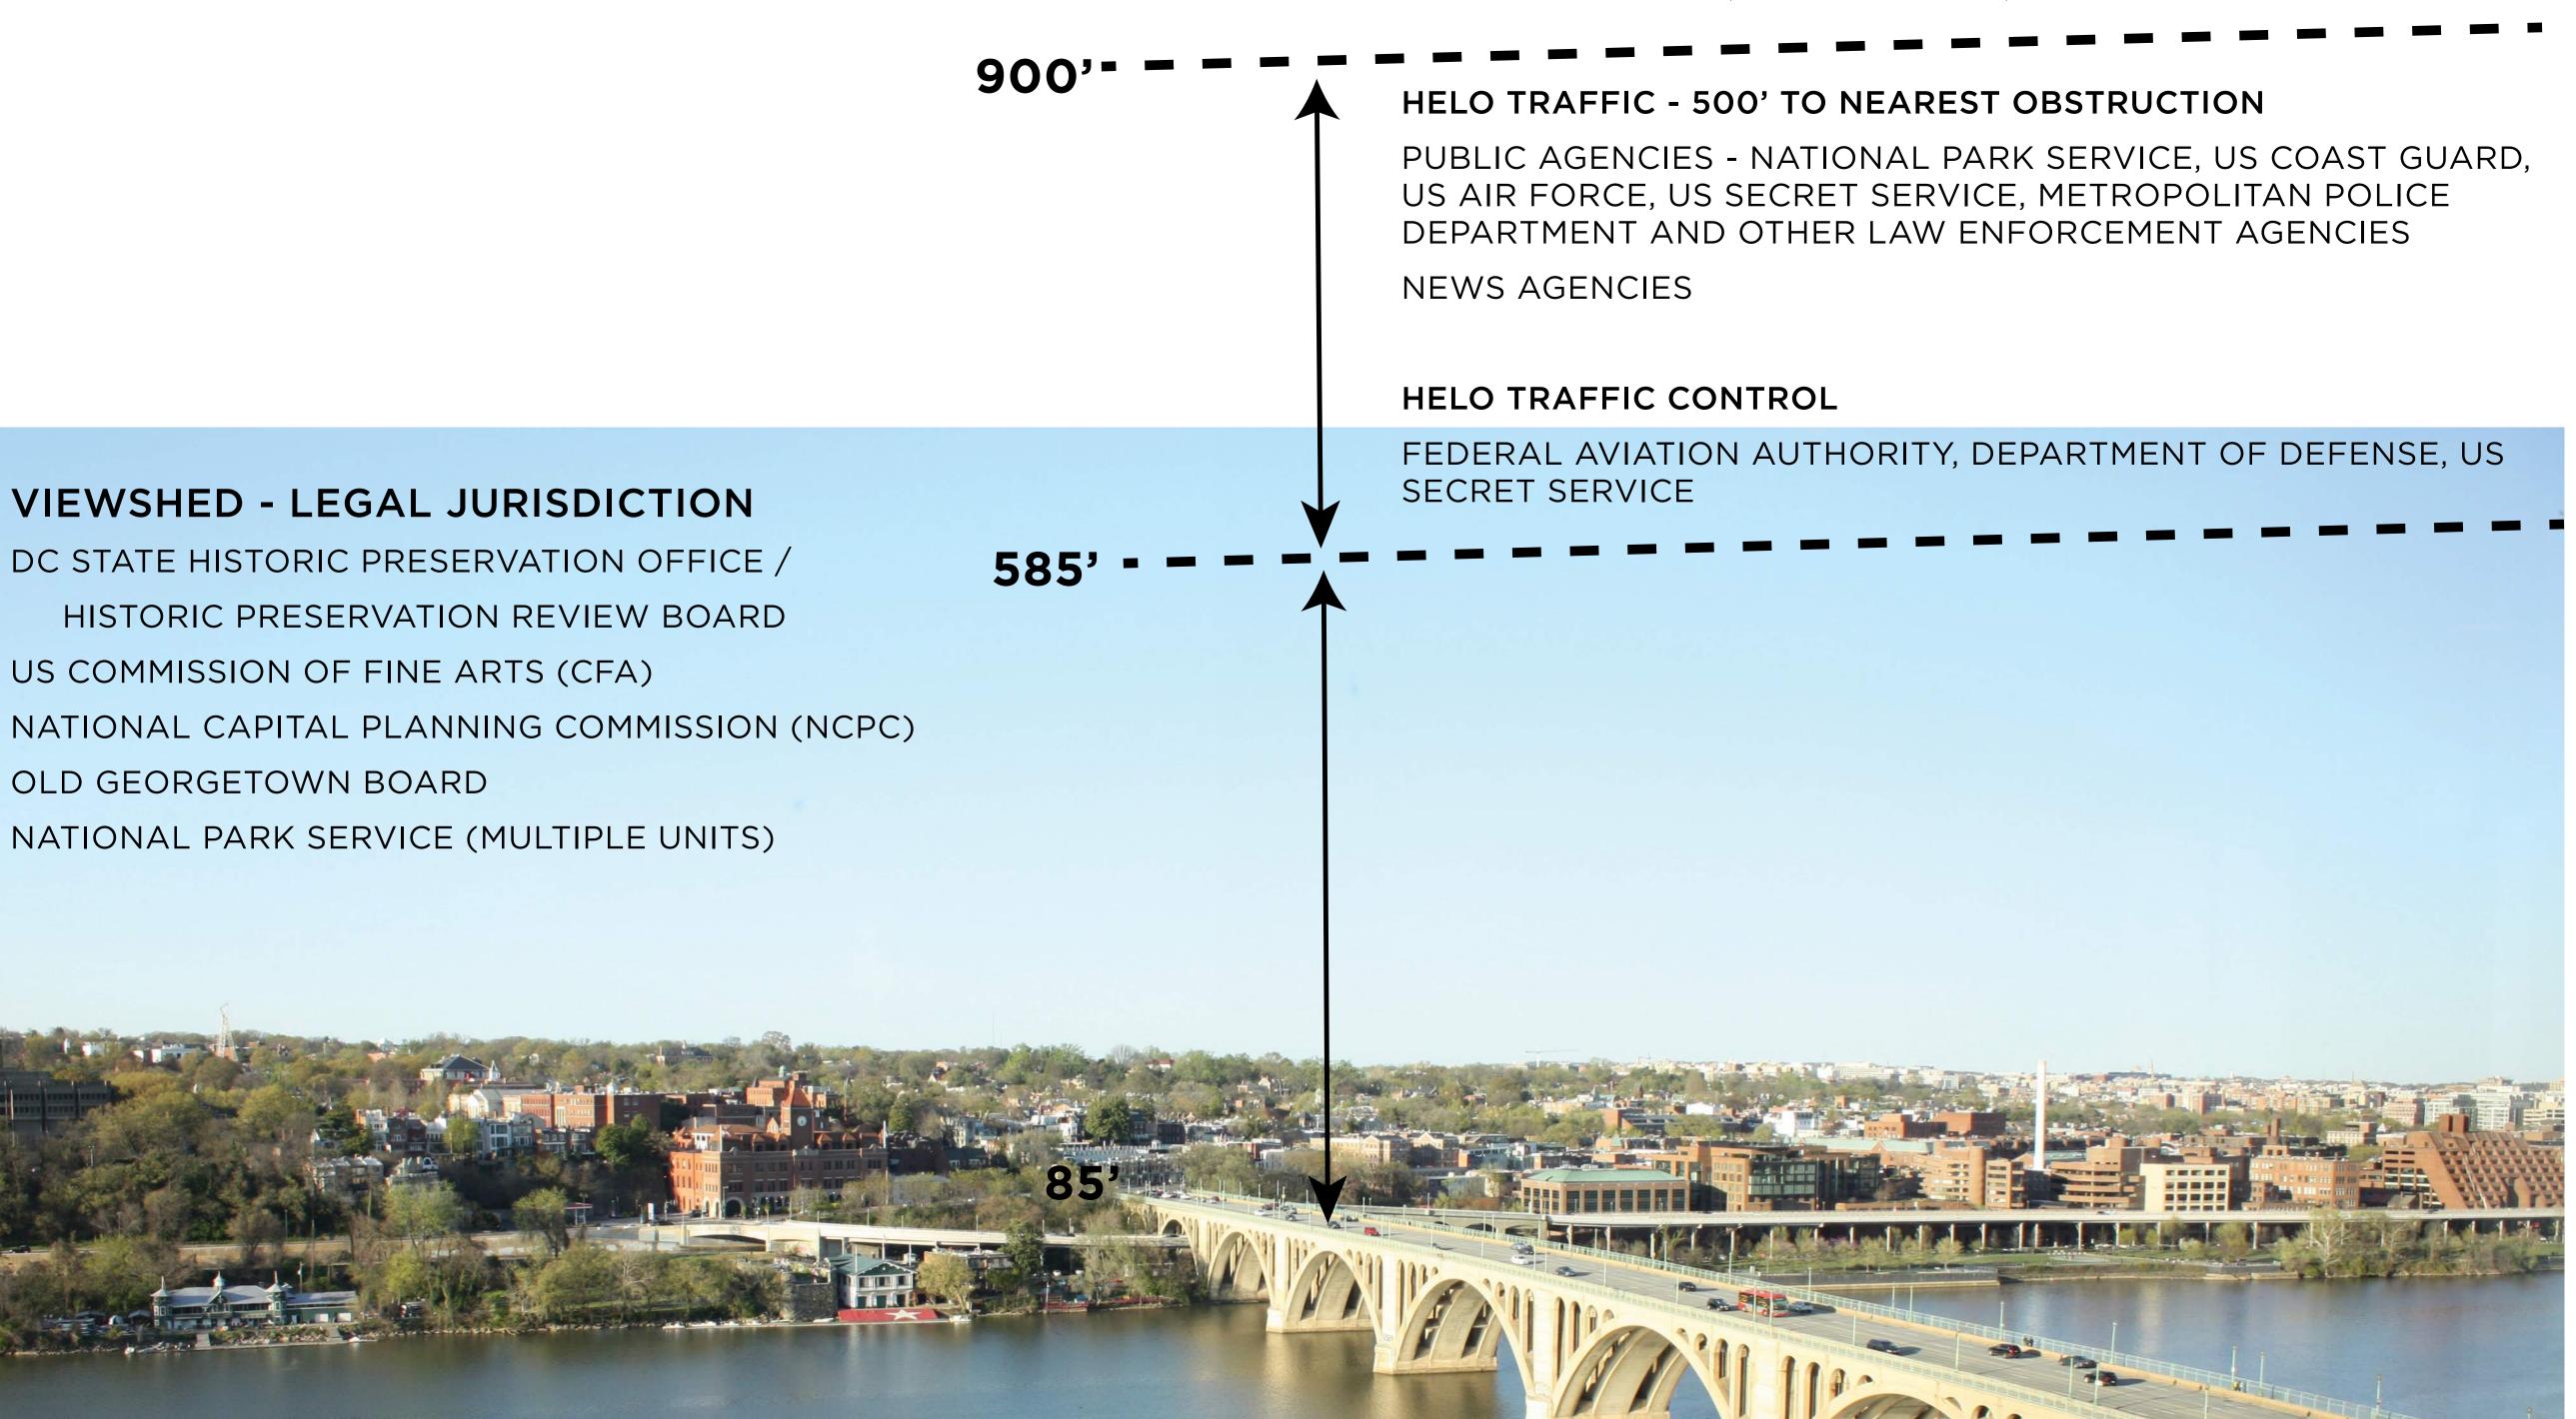

### Jurisdictions

DCA AIR TRAFFIC (AT KEY BRIDGE)

#### Federal/Regional

National Capital Planning Commission US Commission of Fine Arts National Park Service Federal Aviation Administration United States Secret Service US Air Force US Coast Guard US Army Corps of Engineers Federal Highway Administration Federal Transit Administration Washington Metropolitan Area Transit Authority (Metro) Old Georgetown Board Federal Department of Homeland Security