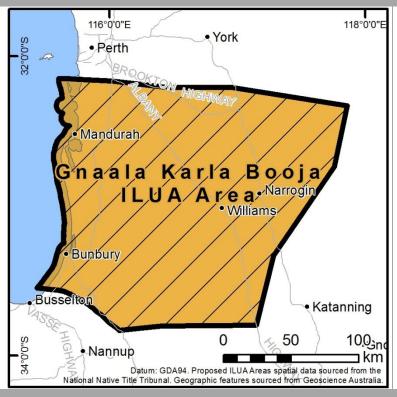

## A guide to towns located in the region

## **GNAALA KARLA BOOJA**

Boddington, Brookton, Bunbury, Byford, Capel, Collie, Cuballing, Dardanup, Donnybrook, Harvey, Kwinana, Mandurah, Narrogin, Pingelly, Waroona, Wandering, Wickepin, Williams, West Arthur