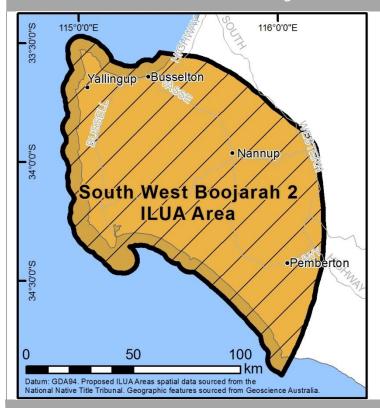

## A guide to towns located in the region

### **SOUTH WEST BOOJARAH**

Augusta, Bridgetown, Busselton, Manjimup, Margaret River, Nannup, Pemberton