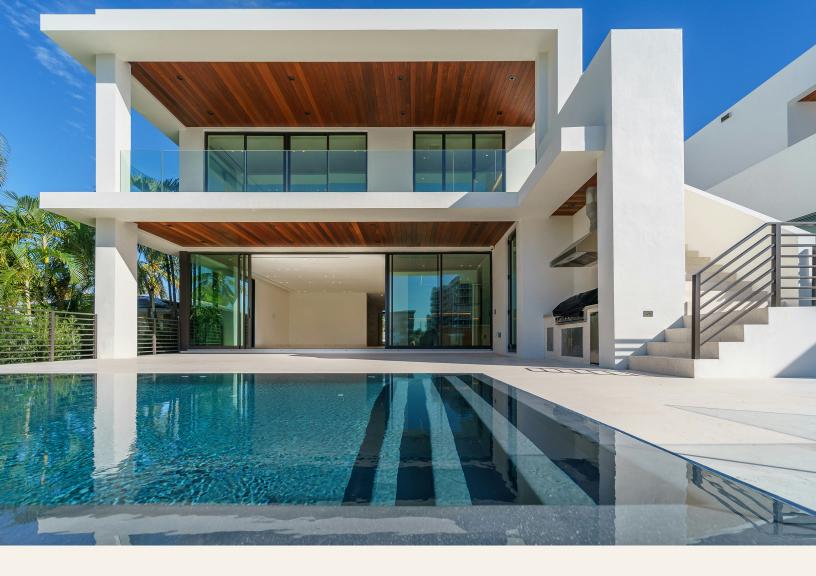

# USE PHOTOS, BUT GO BEYOND.

Here are a few things to keep in mind for photos:

- High quality photos are important, but make sure to optimize them for the web so your site loads faster. Our favorite is TinyPNG.com.
- If possible, include photos of spaces in use, not just staged.
- Include alt text so people with visual impairments can still understand your content. Alt text is a description of the photo's contents. This also improves SEO.

In addition to photography, we recommend our clients include video as well. This adds an experiential element to your website, letting your potential clients feel your work. If high quality video is out of budget, consider creating a 3D interactive digital walkthrough of your space with an app like Matterport.