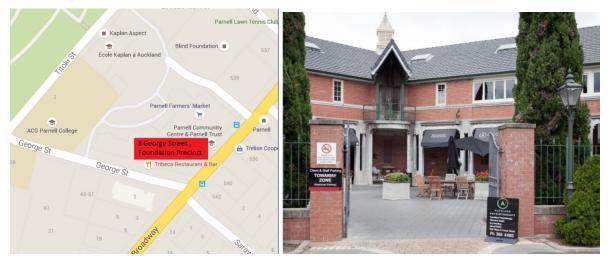

## Foundation Precinct, 8 George Street, Newmarket, 1023

George Street is located by the Domain end of Broadway and Parnell Road. Our building is within the Foundation Precinct in the corner between foundation on George and Corsa De' Fiori. The entrance to the car park is beside the ACG Parnell College, behind the Parnell Community Trust Library.

Park in the car parks labelled 'RETAIL'. Once parked walk towards foundation on George Cafe and through the courtyard. You will see the Feel fresh Nutrition sandwich board, Auckland physio is just behind (to the right) of the sign. Come on in, take a seat and we will be with you as soon as we can.