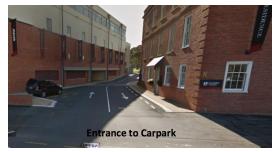

## Foundation Precinct, 8 George Street, Newmarket, 1023

George Street is located by the Domain end of Broadway and Parnell Road. Our building is within the Foundation Precinct in the corner between foundation on George and Corsa De' Fiori. The entrance to the car park is beside the ACG Parnell College, behind the Parnell Community Trust Library.

Park in the car parks labelled 'RETAIL'. Once parked walk towards foundation on George Cafe and through the courtyard. You will see the Feel fresh Nutrition sandwich board, Auckland physio is just behind (to the right) of the sign. Come on in, take a seat and we will be with you as soon as we can.