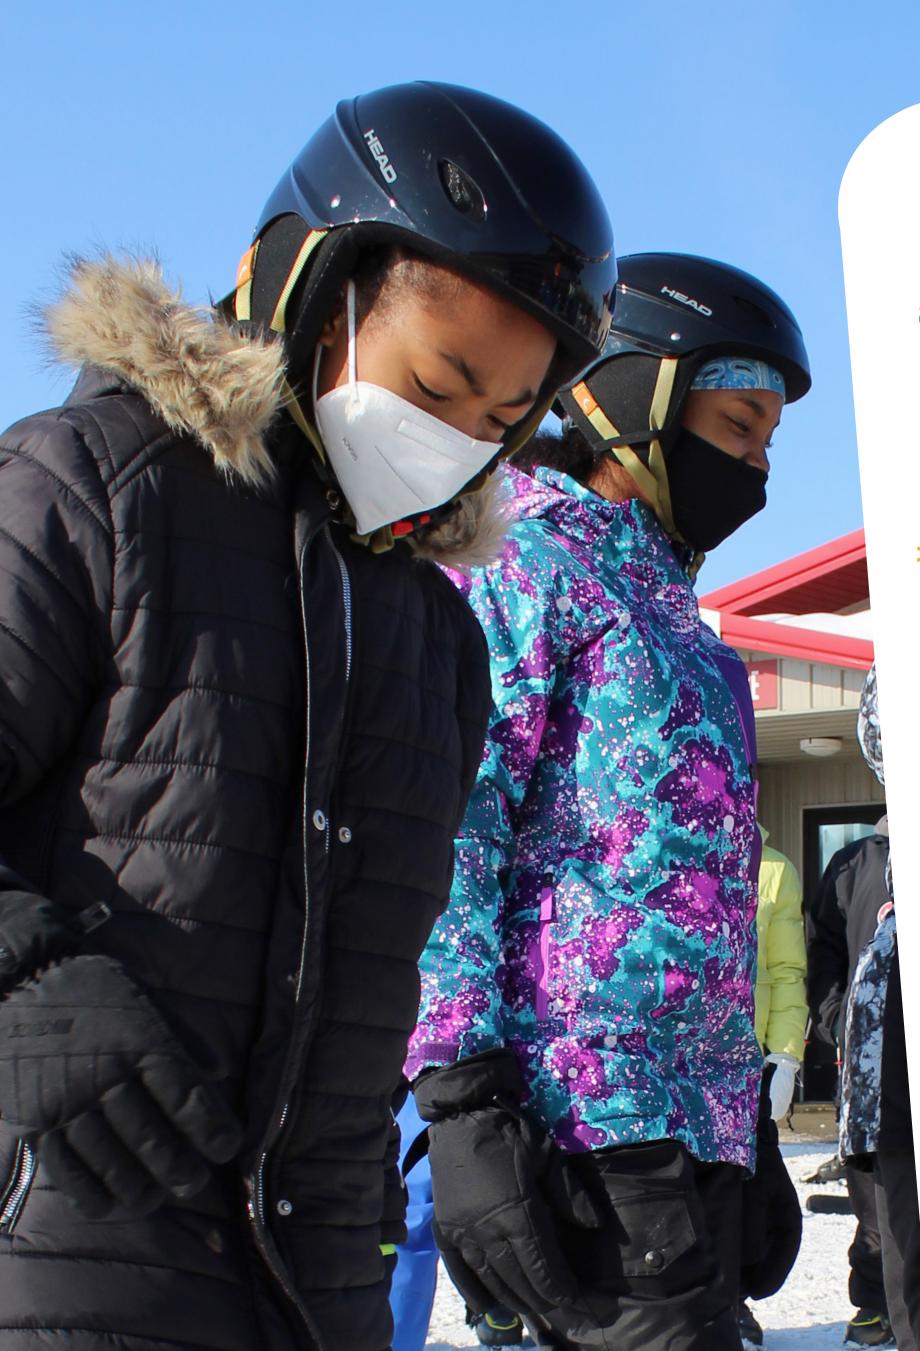

We had the amazing chance to introduce children to skiing thanks to the Katz Amsterdam Charitable Trust. A group of CYC youth learned to ski over the course of five trips to the Wilmot Mountain Resort in Wisconsin. This grant funded full winter gear and equipment needed for our children to hit the slopes. An expert instructor facilitated lessons to ensure everyone felt safe and prepared to take on the hills. This partnership has made winter sports more accessible for our youth. Thank you to the Katz Amsterdam Charitable Trust and Vail Resorts for encouraging CYC children to learn a new sport and build new skills!