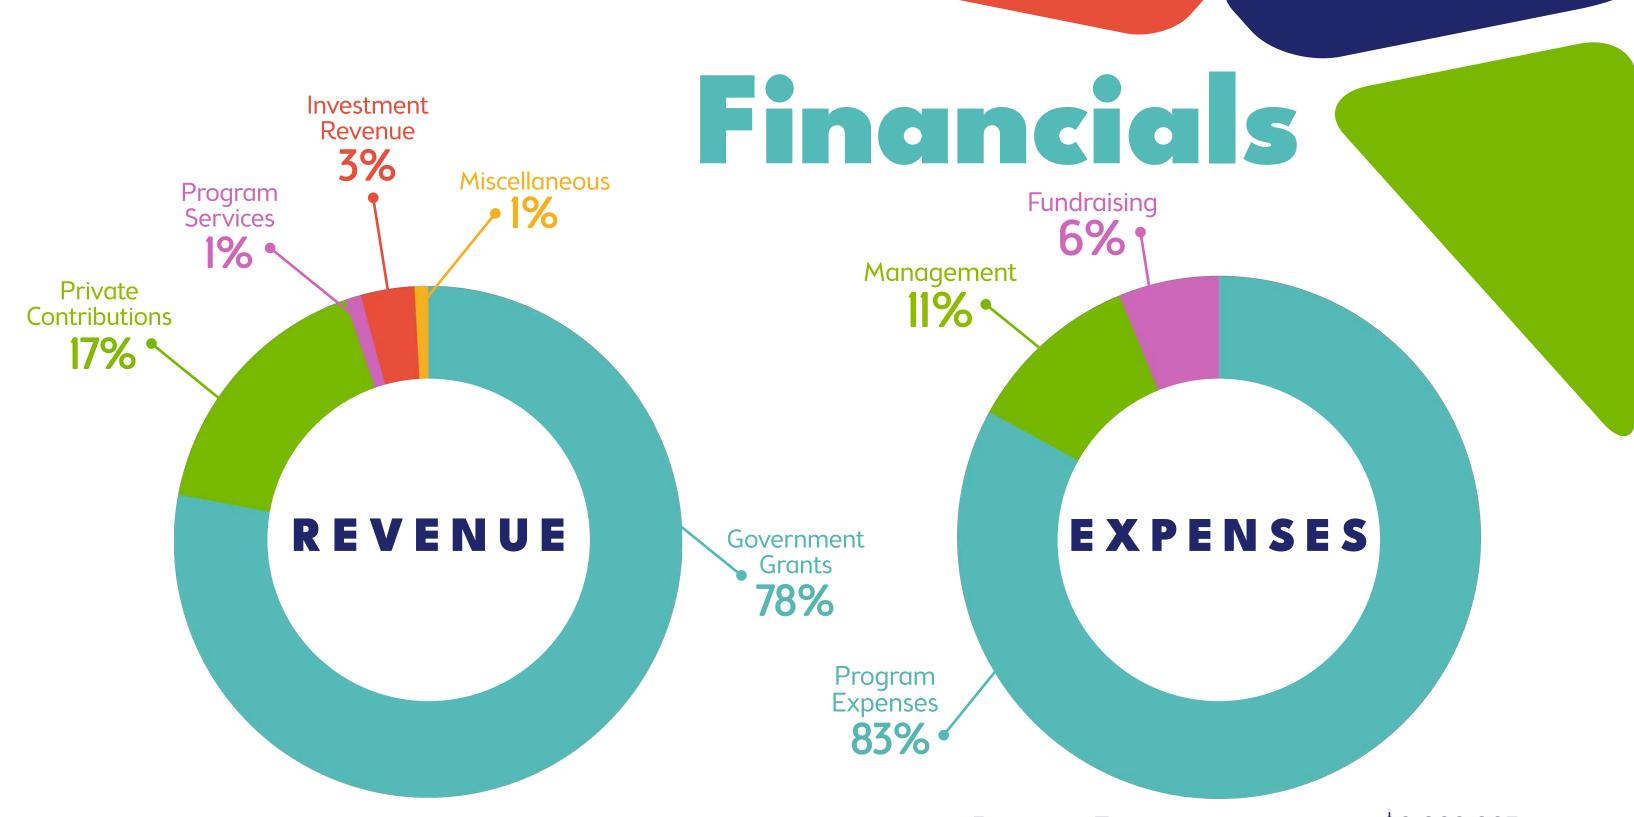

| Government Grants and Contractual | \$10,344,350 |
|-----------------------------------|--------------|
| Private Contributions             | 2,221,739    |
| Program Services                  | 135,721      |
| Investment Revenue                | 454,540      |
| Miscellaneous                     | 113,434      |
| Total (Prior to Other Revenue)    | 13,269,784   |
| Unrealized Loss on Investments    | (1,493,223)  |
| TOTAL                             | 11,776,561   |
|                                   |              |

| Program Expenses              | \$8,668,883 |
|-------------------------------|-------------|
| Management and General        | 1,130,773   |
| Fundraising                   | 648,548     |
| Total (Prior to Depreciation) | 10,448,204  |
| Depreciation                  | 264,015     |
| TOTAL                         | 10,712,219  |