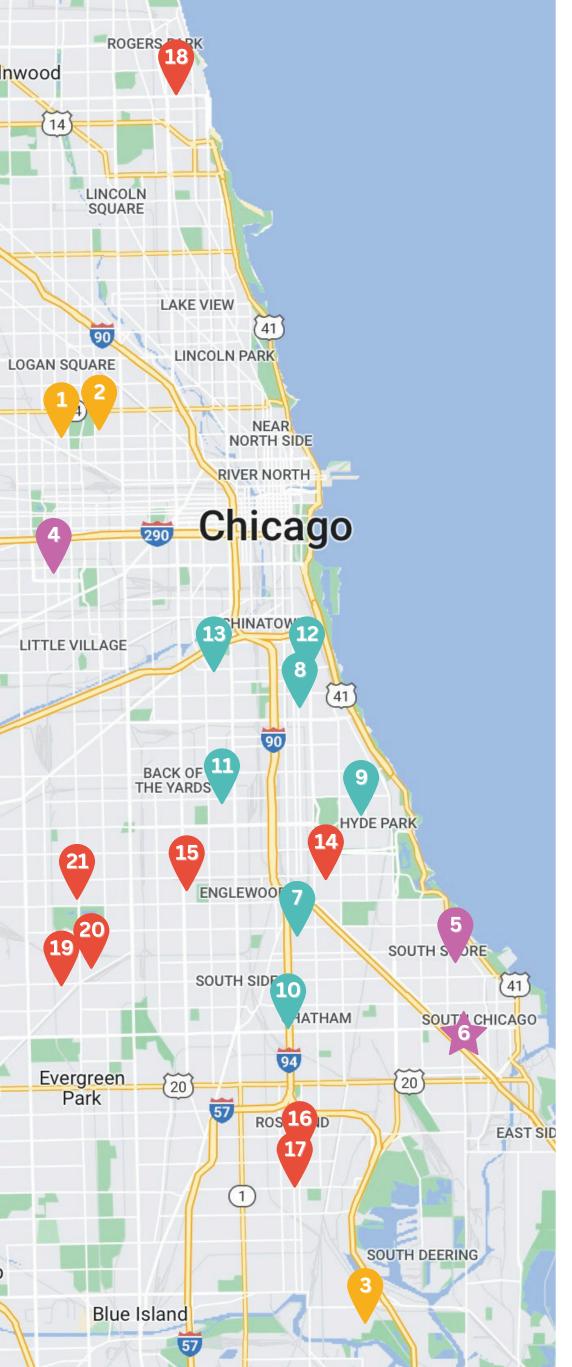

### CYC EARLY LEARNING CENTERS

# Serving Ages 15 months - 5 years

- 1. George E. Taylor Center, Humboldt Park
- 2. Centro Nuestro Center, Humboldt Park
- 3. Dorothy Gautreaux Center, Riverdale

### CYC CENTERS IN NEIGHBORHOODS

# Serving Ages 15 months - 18 years

- 4. Sidney Epstein Youth Center, North Lawndale
- 5. Rebecca K. Crown Youth Center. South Shore
- ★ 6. COMING SOON: CYC Calumet Heights

### CYC CENTERS IN SCHOOLS

## Serving Ages 5 - 18 years

- 7. Deneen School of Excellence, Greater Grand Crossing
- 8. Ida B. Wells Preparatory Elementary Academy, Bronzeville
- 9. Kozminski Community Academy, Hyde Park
- 10. Perspectives High School of Technology, Auburn Gresham
- II. Sherman School of Excellence, New City
- 12. John J. Pershing Magnet School for Humanities, Bronzeville
- 13. Holden Elementary School, Bridgeport

### CYC EARLY LEARNING PARTNERS

# Serving Ages 5 months - 5 years

- 14. Kidz Creative Concept #2, Woodlawn
- 15. First Step Learning Daycare, Englewood
- 16. Graham Crackers Day Care Center, Roseland
- 17. Graham Crackers Daycare Center II, Roseland
- 18. Little Kiddies, Edgewater
- 19. Pathways Learning Child Care Center, Ashburn
- 20. Pathways to Learning, Infants, Ashburn
- 21. Pathways to Learning, Kedzie, Chicago Lawn