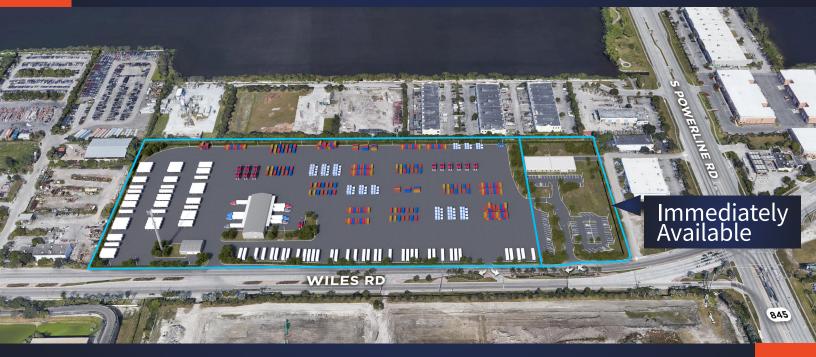

#### » Property Details

- + ±4.5 acres immediately available
  - + ±11,286 SF office building
- + Gross Area: ±22.7 acres
  - + Full site available May 2023
- + ±15,923 SF maintenance facility on-site
  - + 7 drive through service bays
  - + Full site available May 2023
- + 2 points of ingress & egress
- Trailer stalls & extraordinary car parking
  - + 531 trailer stalls per the site plan shown

### > Highlights

- + I-2, Heavy Industrial Zoning, City of Deerfield Beach
- Tremendous outdoor storage capabilities
- + LED site lighting
- + Build-to-suit opportunity
- + Single or multi-tenant site
- + Intersection of Wiles & Powerline Road
- + Fully secured site
- + Incredible highway accessibility

#### » Current Site