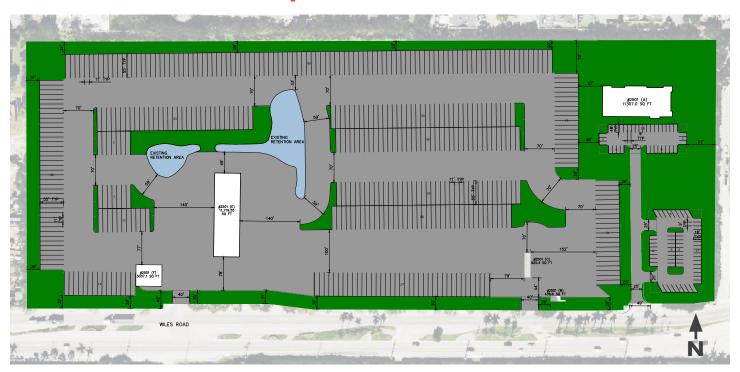

## ≫ Site Plan Concept

#### » Property Details

- + ±4.5 acres immediately available
  - + ±11,286 SF office building
- + Gross Area: ±22.7 acres
  - + Full site available May 2023
- + ±15,923 SF maintenance facility on-site
  - + 7 drive through service bays
  - + Full site available May 2023
- + 2 points of ingress & egress
- Trailer stalls & extraordinary car parking
  - + 531 trailer stalls per the site plan shown