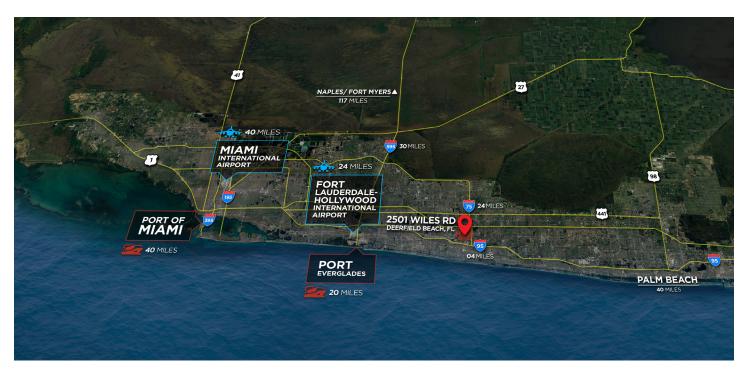

2023
- + 2 points of ingress & egress
- Trailer stalls & extraordinary car parking
  - + 531 trailer stalls per the site plan shown

### > Highlights

- + I-2, Heavy Industrial Zoning, City of Deerfield Beach
- Tremendous outdoor storage capabilities
- + LED site lighting
- + Build-to-suit opportunity
- + Single or multi-tenant site
- + Intersection of Wiles & Powerline Road
- + Fully secured site
- + Incredible highway accessibility

#### **CONTACT US**

#### **LARRY GENET**

Executive Vice President +1 786 496 0440 larry.genet@cbre.com

#### TOM O'LOUGHLIN

Executive Vice President +1 954 356 0468 tom.oloughlin@cbre.com

#### **NOAH OHAYON**

Associate +1 305 916 9351 noah.ohayon@cbre.com **OWNED & MANAGED BY:** 



## Up to ±22.7 Acres For Lease | Outdoor Storage

#### » Access Aerial



#### » Local Area Access



© 2023 CBRE, Inc. All rights reserved. This information has been obtained from sources believed reliable, but has not been verified for accuracy or completeness. You should conduct a careful, independent investigation of the property and verify all information. Any reliance on this information is solely at your own risk. CBRE and the CBRE logo are service marks of CBRE, Inc. All other marks displayed on this document are the property of their respective owners, and the use of such logos does not imply any affiliation with or endorsement of CBRE. Photos herein are the property of their respective owners. Use of these images without the express written consent of the owner is prohibited.

## » Drive Time Map



#### Truck Traffic Trends

#### Truck Traffic & Inc