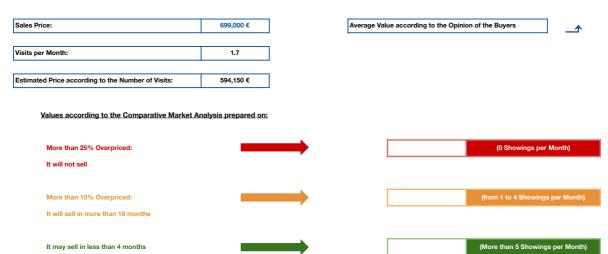

Marketing Start Date:
Total Number of Days on the Market:
Total Number of WEEKS on the Market:
Total Number of Visits up to Today:
Average Number of Visits per Month:
Selling Price:

19/5/22 104 Days 15 Weeks 6 Showings

1.7 Showings per Month699,000 euros

| Showing   | Date            | Client      | Source          | Location | Views | Size | Status | Price | Score | Like it? | Will Pay  |
|-----------|-----------------|-------------|-----------------|----------|-------|------|--------|-------|-------|----------|-----------|
| 1         | 30/05/2022      | <u> </u>    | Agencia Externa | 9        | 9     | 9    | 9      | 9     | 9.0   | Si       |           |
| 2         | 06/06/2022      |             | Agencia Externa | 7        | 7     | 8    | 7      | 5     | 6.8   | No       |           |
| 3         | 20/06/2022      |             | Agencia Externa | 7        | 9     | 8    | 8      |       |       | Sí       |           |
| 4         | 21/06/2022      |             | Agencia Externa | 8        | 8     | 7    | 8      |       |       |          |           |
| 5         | 19/07/2022      |             | Idealista       | ŭ        | Ü     | •    | Ü      |       |       |          |           |
| 6         | 25/07/2022      |             | Idealista       |          |       |      |        |       |       |          |           |
| 7         | 02/08/2022      |             | Idealista       | 8        | 8     | 7    | 8      |       |       | Sí       |           |
| 8         | 11/08/2022      |             | Agencia Externa | 8        | 10    | 8    | 7      |       |       | Sí       |           |
| 9         | 11/06/2022      |             | Agencia Externa | 0        | 10    | 0    | ,      |       |       | 51       |           |
|           |                 |             |                 |          |       |      |        |       |       |          |           |
| 10        |                 |             |                 |          |       |      |        |       |       |          |           |
| 11        |                 |             |                 |          |       |      |        |       |       |          |           |
| 12        |                 |             |                 |          |       |      |        |       |       |          |           |
| 13        |                 |             |                 |          |       |      |        |       |       |          |           |
| 14        |                 |             |                 |          |       |      |        |       |       |          |           |
| 15        |                 |             |                 |          |       |      |        |       |       |          |           |
| 16        |                 |             |                 |          |       |      |        |       |       |          |           |
| 17        |                 |             |                 |          |       |      |        |       |       |          |           |
| 18        |                 |             |                 |          |       |      |        |       |       |          |           |
| 19        |                 |             |                 |          |       |      |        |       |       |          |           |
| 20        |                 |             |                 |          |       |      |        |       |       |          |           |
| 21        |                 |             |                 |          |       |      |        |       |       |          |           |
| 22        |                 |             |                 |          |       |      |        |       |       |          |           |
| 23        |                 |             |                 |          |       |      |        |       |       |          |           |
| 24        |                 |             |                 |          |       |      |        |       |       |          |           |
| 25        |                 |             |                 |          |       |      |        |       |       |          |           |
| 26        |                 |             |                 |          |       |      |        |       |       |          |           |
| 27        |                 |             |                 |          |       |      |        |       |       |          |           |
| 28        |                 |             |                 |          |       |      |        |       |       |          |           |
| 29        |                 |             |                 |          |       |      |        |       |       |          |           |
| 30        |                 |             |                 |          |       |      |        |       |       |          |           |
| 31        |                 |             |                 |          |       |      |        |       |       |          |           |
| 32        |                 |             |                 |          |       |      |        |       |       |          |           |
| 33        |                 |             |                 |          |       |      |        |       |       |          |           |
| 34        |                 |             |                 |          |       |      |        |       |       |          |           |
| 35        |                 |             |                 |          |       |      |        |       |       |          |           |
| 36        |                 |             |                 |          |       |      |        |       |       |          |           |
| 36        |                 |             |                 |          |       |      |        |       |       |          |           |
| 38        |                 |             |                 |          |       |      |        |       |       |          |           |
|           |                 |             |                 |          |       |      |        |       |       |          |           |
| 39        |                 |             |                 |          |       |      |        |       |       |          |           |
| 40        |                 |             |                 |          |       |      |        |       |       |          |           |
| 41        |                 |             |                 |          |       |      |        |       |       |          |           |
| 42        |                 |             |                 |          |       |      |        |       |       |          |           |
| 43        |                 |             |                 |          |       |      |        |       |       |          |           |
| 44        |                 |             |                 |          |       |      |        |       |       |          |           |
| 45        |                 |             |                 |          |       |      |        |       |       |          |           |
| 46        |                 |             |                 |          |       |      |        |       |       |          |           |
| 47        |                 |             |                 |          |       |      |        |       |       |          |           |
| 48        |                 |             |                 |          |       |      |        |       |       |          |           |
| Total Nur | mber of Visits: | 6           | Average:        | 7.8      | 8.5   | 7.8  | 7.8    | 7.0   | 7.9   |          | 594,150 € |
|           |                 | <del></del> |                 |          |       |      |        |       |       |          |           |

### **SELLING PRICE ANALYSIS**

Property: #N/A

The actual selling price is analyzed comparing the number of visits to the property with the statistics of Alfonso Lacruz / Keller Williams on the relation between the number of visits and the price. The results can be seen on the attached chart: