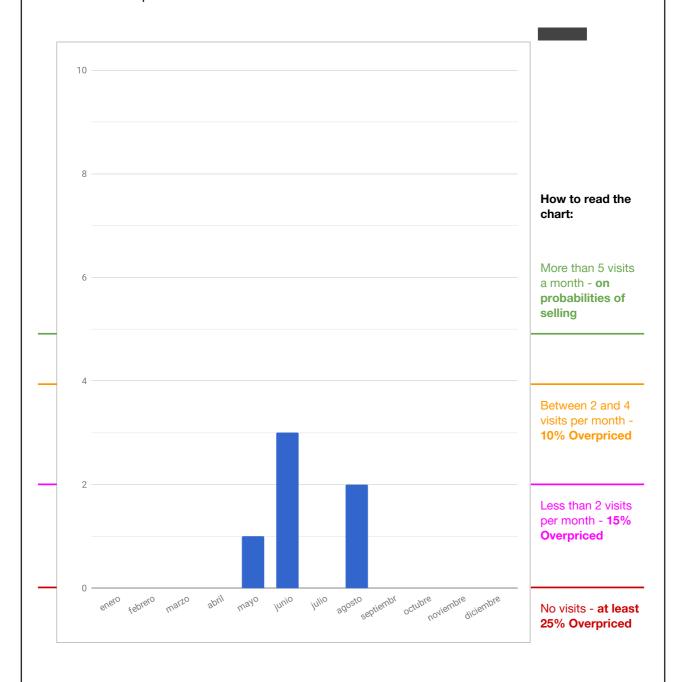

#### DETAIL OF THE SHOWINGS PER MONTH

Please find attached the list of all the potential buyers that visited your property including the opinion the gave. We hope that with this information we can help you to understand the timing to sell your property.

Visits per month:

| I | enero | febrero | marzo | abril | mayo | junio | julio | agosto | septiembre | octubre | noviembre | diciembre |
|---|-------|---------|-------|-------|------|-------|-------|--------|------------|---------|-----------|-----------|
|   | 0     | 0       | 0     | 0     | 1    | 3     | 0     | 2      | 0          | 0       | 0         | 0         |