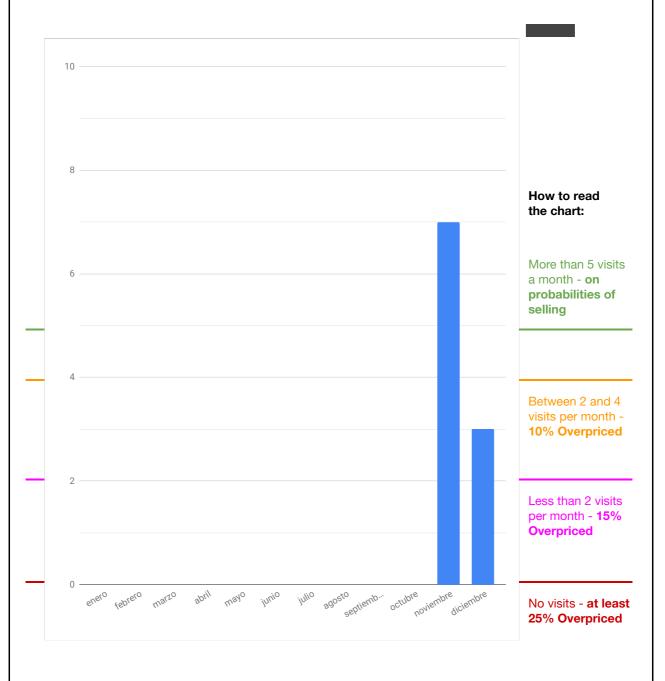

#### **SELLING PRICE ANALYSIS**

Property: Cosmo Beach 1E

The actual selling price is analyzed comparing the number of visits to the property with the statistics of Alfonso Lacruz / Keller Williams on the relation between the number of visits and the price. The results can be seen on the attached chart:

Visits per month:

|   | enero | febrero | marzo | abril | mayo | junio | julio | agosto | septiembre | octubre | noviembre | diciembre |
|---|-------|---------|-------|-------|------|-------|-------|--------|------------|---------|-----------|-----------|
| Г | 0     | 0       | 0     | 0     | 0    | 0     | 0     | 0      | 0          | 0       | 7         | 3         |