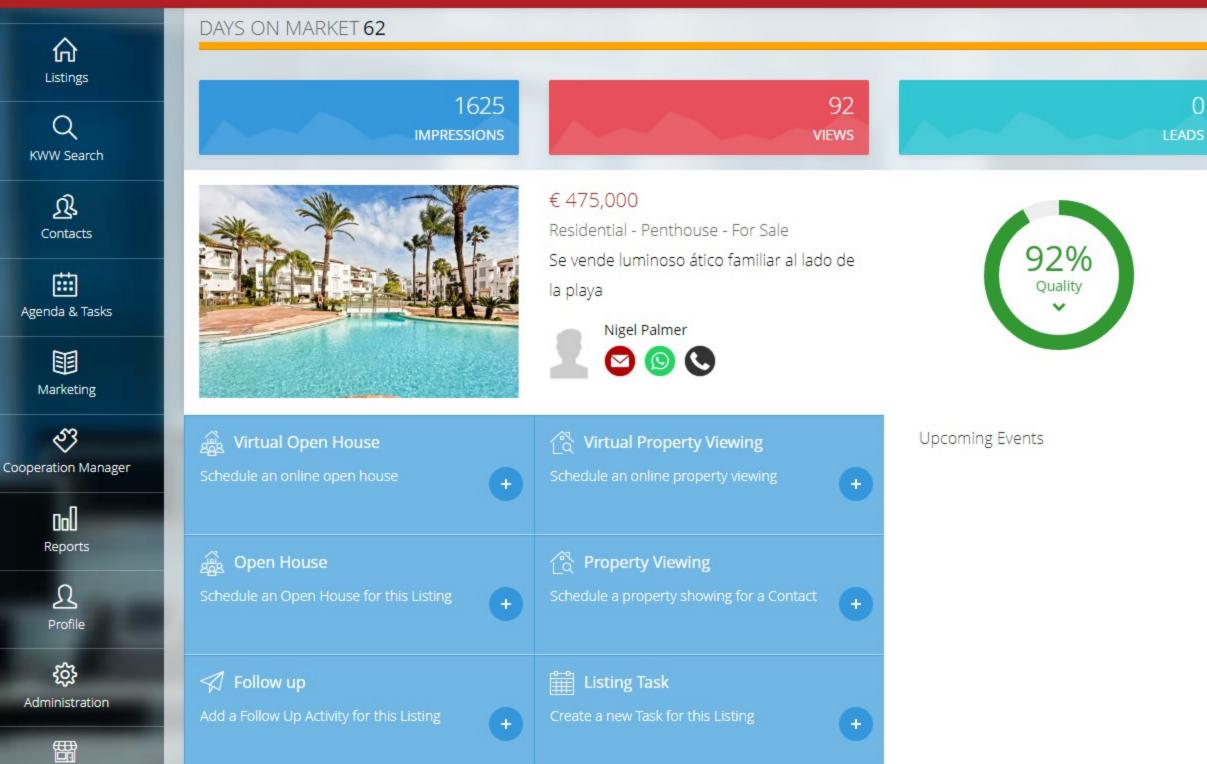

#### Estadísticas *i* RESALES

| 429<br>Impresiones                                                                                                | 155<br>Clics                                                    | 18<br>Impresos                                                         |  |  |  |  |
|-------------------------------------------------------------------------------------------------------------------|-----------------------------------------------------------------|------------------------------------------------------------------------|--|--|--|--|
| 10<br>Emails manuales                                                                                             | 0<br>Emails de perfil                                           | <b>19</b><br>WhatsApp                                                  |  |  |  |  |
| Stepona malasso (E)<br>S<br>36°27'34.4"N 5°02'37.1<br>C. Trajano, 22, 29688 Estep<br>Bt Málaga<br>Ampliar el mapa | ·· · · ·                                                        | C. Traiña C. Traina Z.                                                 |  |  |  |  |
| As Palmeras<br>Costalita Del Sol                                                                                  | Restaurante Saw                                                 | C. Tolete<br>Pabe<br>Torre de Saladillo<br>PEPE'S BEACH<br>CHIRINGUITO |  |  |  |  |
| ta del Sol                                                                                                        | Playa del Saladillo                                             | +                                                                      |  |  |  |  |
| Beach                                                                                                             | Google<br>Monkov, lot Ski<br>2023 Inst. Geogr. Nacional Término | os de uso Notificar un problema de Maps                                |  |  |  |  |