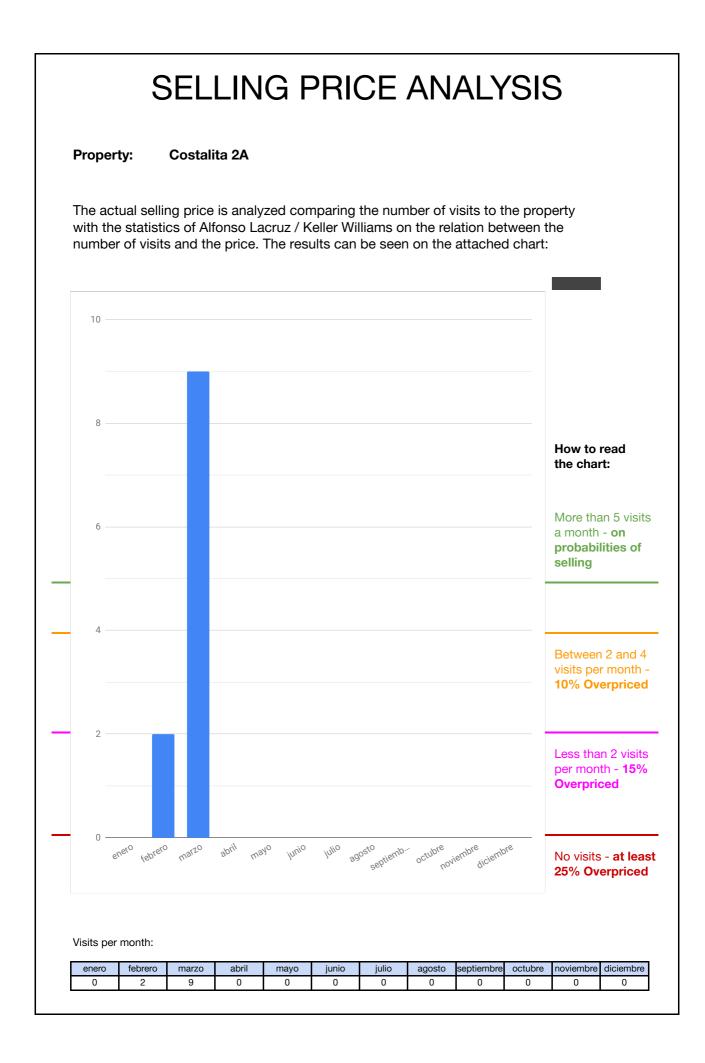

## YOUR VIEWINGS

|                                                                                                         |                                       |                |           |              | Marketin                            | g Start Date:   | 02/02/2023      |                      |               | 1   |
|---------------------------------------------------------------------------------------------------------|---------------------------------------|----------------|-----------|--------------|-------------------------------------|-----------------|-----------------|----------------------|---------------|-----|
|                                                                                                         | ALFONSO LACE                          | ALTY <b>kw</b> | MARBELLA  | Total Num    | ber of Days or                      |                 |                 | Days                 |               |     |
| DETAIL OF THE SHOWINGS PER MONTH                                                                        | REAL ESTATE IN MA                     | RBELLA &       | BENAHAVIS | Total Number | r of WEEKS or                       | n the Market:   | g               | Weeks                |               |     |
| Please find attached the list of all the potential buyers that visited your property                    |                                       |                |           |              | Total Number of Visits up to Today: |                 |                 | 11 Showings          |               |     |
| ncluding the opinion the gave. We hope that with this<br>o understand the timing to sell your property. | Average N                             | umber of Visit |           |              | Showings p                          | er Month        |                 |                      |               |     |
|                                                                                                         |                                       |                |           |              |                                     | Selling Price:  | 475,000         | euros                |               |     |
|                                                                                                         |                                       |                |           |              |                                     | _               |                 |                      |               |     |
| Showing Date Client                                                                                     |                                       | Location       | Views     | Size         | Status                              | Price           | Score           | Like it?             | Will Pay      |     |
| 1 16/02/2023 Nenad Kolimbatovic<br>2 21/02/2023 Mike                                                    | Idealista<br>rido de Esfera de Influe | 9<br>10        | 8<br>7    | 7<br>8       | 8<br>7                              | 7<br>6          | 7.8<br>7.6      | YES<br>YES           |               |     |
| 3 18/03/2023 Paul Donaghy                                                                               | Agencia Externa                       | 10             | 7         | 8            | 5                                   | 8               | 7.6             | YES                  | 420,000 €     |     |
| 4 20/03/2023 Yves de Pooter                                                                             | Agencia Externa                       | 9              | 9         | 9            | 7                                   | 7               | 8.2             | YES                  |               |     |
| 5 27/03/2023 Petr Prasek                                                                                | Agencia Externa                       | 10             | 5         | 7            | 1                                   | 5               | 5.6             |                      | Out of price  |     |
| 6 30/03/2023 Lena Johansen                                                                              | Redes Sociales                        | 9              | 5         | 5            | 3                                   | 4               | 5.2             | NO                   |               |     |
| 7 04/03/2023 Michal & Renata Rakusan                                                                    | Agencia Externa                       | 9              | 5         | 9            | 4                                   | 4               | 6.2             | YES                  |               |     |
| 8 04/03/2023 Linda Lundmark                                                                             | Agencia Externa                       | 9              | 7         | 8            | 3                                   | 7               | 6.8             |                      |               |     |
| 9 04/03/2023 Sandia Arlene Fernandez                                                                    | Agencia Externa                       | 9              | 8         | 8            | 7                                   | 6               | 7.6             | YES                  | 400,000,00    |     |
| 10 04/03/2023 Marianne Deif                                                                             | Agencia Externa                       | 8<br>8         | 4<br>8    | 3<br>6       | 2<br>6                              | 2<br>6          | 3.8             | NO                   |               |     |
| 11 04/03/2023 Marja & Jan Rietdijk<br>12                                                                | Agencia Externa                       | 0              | 0         | 0            | 0                                   | 0               | 6.8             |                      |               |     |
| 13                                                                                                      |                                       |                |           |              |                                     |                 |                 |                      |               |     |
| 14                                                                                                      |                                       |                |           |              |                                     |                 |                 |                      |               |     |
| 15                                                                                                      |                                       |                |           |              |                                     |                 |                 |                      |               |     |
| 16                                                                                                      |                                       |                |           |              |                                     |                 |                 |                      |               |     |
| 17                                                                                                      |                                       |                |           |              |                                     |                 |                 |                      |               |     |
| 18                                                                                                      |                                       |                |           |              |                                     |                 |                 |                      |               |     |
| 19                                                                                                      |                                       |                |           |              |                                     |                 |                 |                      |               |     |
| 20                                                                                                      |                                       |                |           |              |                                     |                 |                 |                      |               |     |
| 21 22                                                                                                   |                                       |                |           |              |                                     |                 |                 |                      |               |     |
| 23                                                                                                      |                                       |                |           |              |                                     |                 |                 |                      |               |     |
| 24                                                                                                      |                                       |                |           |              |                                     |                 |                 |                      |               |     |
| 25                                                                                                      |                                       |                |           |              |                                     |                 |                 |                      |               | CAI |
| 26                                                                                                      |                                       |                |           |              |                                     |                 |                 | YES                  |               |     |
| 27                                                                                                      |                                       |                |           |              |                                     |                 |                 |                      |               |     |
| 28                                                                                                      |                                       |                |           |              |                                     |                 |                 |                      |               |     |
| 29                                                                                                      |                                       |                |           |              |                                     |                 |                 |                      |               |     |
| 30                                                                                                      |                                       |                |           |              |                                     |                 |                 |                      |               |     |
| 31                                                                                                      |                                       |                |           |              |                                     |                 |                 |                      |               |     |
| 32<br>33                                                                                                |                                       |                |           |              |                                     |                 |                 |                      |               |     |
| 33                                                                                                      |                                       |                |           |              |                                     |                 |                 |                      |               |     |
| 35                                                                                                      |                                       |                |           |              |                                     |                 |                 |                      |               |     |
| 36                                                                                                      |                                       |                |           |              |                                     |                 |                 |                      |               |     |
| 37                                                                                                      |                                       |                |           |              |                                     |                 |                 |                      |               |     |
| 38                                                                                                      |                                       |                |           |              |                                     |                 |                 |                      |               |     |
| 39                                                                                                      |                                       |                |           |              |                                     |                 |                 |                      |               |     |
| 40                                                                                                      |                                       |                |           |              |                                     |                 |                 |                      |               |     |
| 41                                                                                                      |                                       |                |           |              |                                     |                 |                 |                      |               |     |
| 42                                                                                                      |                                       |                |           |              |                                     |                 |                 |                      |               |     |
| 43 44                                                                                                   |                                       |                |           |              |                                     |                 |                 |                      |               |     |
| 44 45                                                                                                   |                                       |                |           |              |                                     |                 |                 |                      |               |     |
| 46                                                                                                      |                                       |                |           |              |                                     |                 |                 |                      |               |     |
| 47                                                                                                      |                                       |                |           |              |                                     |                 |                 |                      |               |     |
| 48                                                                                                      |                                       |                |           |              |                                     |                 |                 |                      |               |     |
| al Number of Visits: 11                                                                                 | Average:                              | 9.1            | 6.6       | 7.1          | 4.8                                 | 5.6             | 6.7             |                      | 371,364 €     |     |
|                                                                                                         |                                       |                |           |              |                                     |                 |                 |                      |               |     |
|                                                                                                         |                                       |                |           |              |                                     |                 |                 |                      | _             |     |
| les Price:                                                                                              | 475,000 €                             |                |           | Average Va   | lue according                       | g to the Opinio | on of the Bu    | iyers                | <b>_</b>      |     |
|                                                                                                         |                                       |                |           |              |                                     |                 |                 |                      |               |     |
| sits per Month:                                                                                         | 5.3                                   |                |           |              |                                     |                 |                 |                      |               |     |
|                                                                                                         | I                                     |                |           |              |                                     |                 |                 |                      |               |     |
| stimated Price according to the Number of Visits:                                                       | 451,250 €                             |                |           |              |                                     |                 |                 |                      |               |     |
|                                                                                                         |                                       |                |           |              |                                     |                 |                 |                      |               |     |
|                                                                                                         |                                       |                |           |              |                                     |                 |                 |                      |               |     |
| Values according to the Comparative Ma                                                                  | rket Analysis prepared on:            |                |           |              |                                     |                 |                 |                      |               |     |
|                                                                                                         |                                       |                |           |              |                                     |                 |                 |                      |               |     |
| More than 25% Overpriced:                                                                               |                                       |                | •         |              |                                     |                 | (0.9            | Showings pe          | r Month)      |     |
|                                                                                                         |                                       |                |           |              |                                     |                 | 10.             | pc                   |               |     |
| It will not sell                                                                                        |                                       |                |           |              |                                     |                 |                 |                      |               |     |
|                                                                                                         |                                       |                |           |              |                                     |                 |                 |                      |               |     |
| More than 10% Overpriced:                                                                               |                                       |                | •         |              | 475.                                | 000€            | (fro <u>m 1</u> | to 4 <u>Showin</u> d | as per Month) |     |
|                                                                                                         |                                       |                |           |              |                                     |                 |                 |                      |               |     |
| It will sell in more than 18 months                                                                     |                                       |                |           |              |                                     |                 |                 |                      |               |     |
|                                                                                                         |                                       |                |           |              |                                     |                 |                 |                      |               |     |
| It may sell in less than 4 months                                                                       |                                       |                | •         |              |                                     |                 | (More th        | an 5 Showin          | gs per Month) |     |
|                                                                                                         |                                       |                |           |              |                                     |                 |                 |                      |               |     |
|                                                                                                         |                                       |                |           |              |                                     |                 |                 |                      |               |     |

IMPORTANT: With the amount of Marketing developed for the exposure of your property, of which we have been informing you on due time, and taking into account the easiness the potential buyers have to find all the properties that are in the market, it is extremly important to measure the traffic, number of showings, to the property to understand how the property behaves in the market. That way you may see how the property is positioned versus your competition.