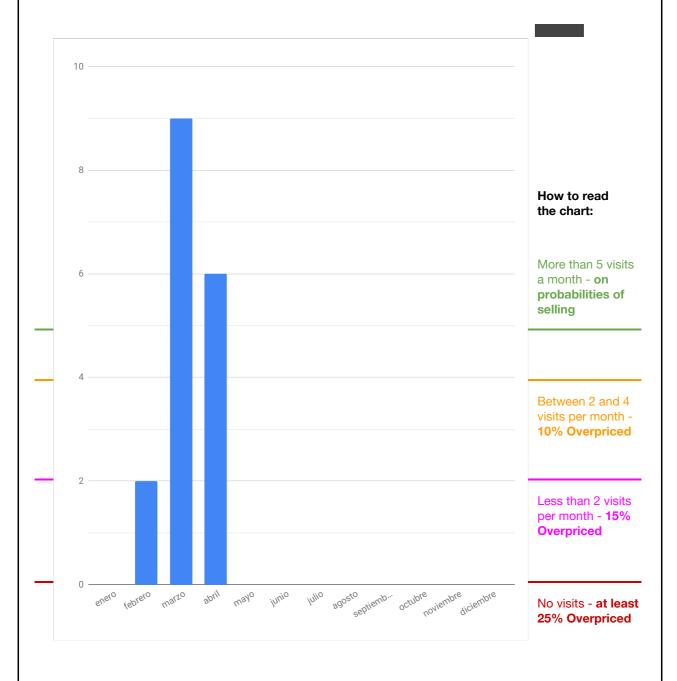

#### DETAIL OF THE SHOWINGS PER MONTH

It may sell in less than 4 months

Please find attached the list of all the potential buyers that visited your property including the opinion the gave. We hope that with this information we can help you to understand the timing to sell your property.

### **SELLING PRICE ANALYSIS**

Property: Costalita 2A

The actual selling price is analyzed comparing the number of visits to the property with the statistics of Alfonso Lacruz / Keller Williams on the relation between the number of visits and the price. The results can be seen on the attached chart:

Visits per month:

| enero | febrero | marzo | abril | mayo | junio | julio | agosto | septiembre | octubre | noviembre | diciembre |
|-------|---------|-------|-------|------|-------|-------|--------|------------|---------|-----------|-----------|
| 0     | 2       | 9     | 6     | 0    | 0     | 0     | 0      | 0          | 0       | 0         | 0         |