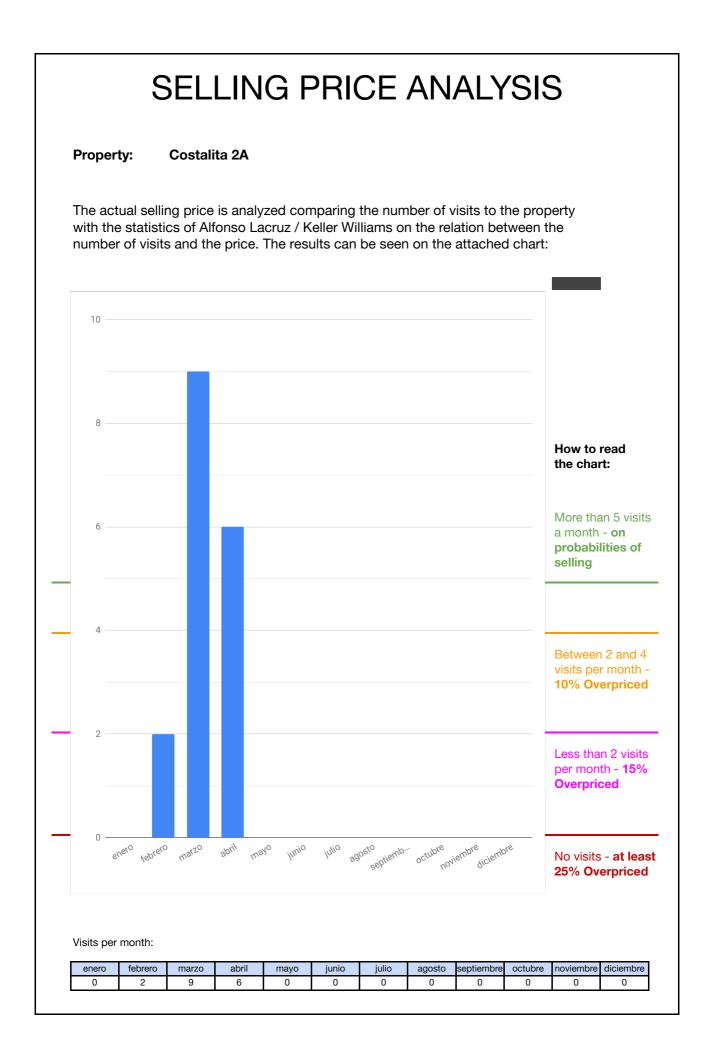

## YOUR VIEWINGS

| Please fi<br>ncluding            | OF THE SHOWINGS PER MONTH<br>ind attached the list of all the potential buyers t<br>g the opinion the gave. We hope that with this i<br>rstand the timing to sell your property. | REAL ESTATE IN M.        |          |       |             | Marketing Start Date:<br>Total Number of Days on the Market:<br>Total Number of WEEKS on the Market:<br>Total Number of Visits up to Today:<br>Average Number of Visits per Month:<br>Selling Price: |                |             | 02/02/2023<br>89 Days<br>13 Weeks<br>16 Showings<br>5.4 Showings per Month<br>475,000 euros |                                                                                                                                                                                                                                                                                                                                                                                                                                                                                                                                                                                                                                                                                                      |    |
|----------------------------------|----------------------------------------------------------------------------------------------------------------------------------------------------------------------------------|--------------------------|----------|-------|-------------|------------------------------------------------------------------------------------------------------------------------------------------------------------------------------------------------------|----------------|-------------|---------------------------------------------------------------------------------------------|------------------------------------------------------------------------------------------------------------------------------------------------------------------------------------------------------------------------------------------------------------------------------------------------------------------------------------------------------------------------------------------------------------------------------------------------------------------------------------------------------------------------------------------------------------------------------------------------------------------------------------------------------------------------------------------------------|----|
| Showing                          | g Date Client                                                                                                                                                                    | Source                   | Location | Views | Size        | Status                                                                                                                                                                                               | Price          | Score       | Like it?                                                                                    | Will Pay                                                                                                                                                                                                                                                                                                                                                                                                                                                                                                                                                                                                                                                                                             |    |
|                                  | 16/02/2023 Nenad Kolimbatovic                                                                                                                                                    | Idealista                | 9        | 8     | 7           | 8                                                                                                                                                                                                    | 7              | 7.8         | YES                                                                                         | , and the second s |    |
|                                  | 21/02/2023 Mike                                                                                                                                                                  | rido de Esfera de Influe | 10       | 7     | 8           | 7                                                                                                                                                                                                    | 6              | 7.6         | YES                                                                                         |                                                                                                                                                                                                                                                                                                                                                                                                                                                                                                                                                                                                                                                                                                      |    |
|                                  | 18/03/2023 Paul Donaghy                                                                                                                                                          | Agencia Externa          | 10       | 7     | 8           | 5                                                                                                                                                                                                    | 8              | 7.6         | YES                                                                                         | 420,000 €                                                                                                                                                                                                                                                                                                                                                                                                                                                                                                                                                                                                                                                                                            |    |
|                                  | 20/03/2023 Yves de Pooter                                                                                                                                                        | Agencia Externa          | 9        | 9     | 9           | 7                                                                                                                                                                                                    | 7              | 8.2         | YES                                                                                         |                                                                                                                                                                                                                                                                                                                                                                                                                                                                                                                                                                                                                                                                                                      |    |
|                                  | 27/03/2023 Petr Prasek                                                                                                                                                           | Agencia Externa          | 10       | 5     | 7           | 1                                                                                                                                                                                                    | 5              | 5.6         |                                                                                             | Out of price                                                                                                                                                                                                                                                                                                                                                                                                                                                                                                                                                                                                                                                                                         |    |
|                                  | 30/03/2023 Lena Johansen                                                                                                                                                         | Redes Sociales           | 9        | 5     | 5           | 3                                                                                                                                                                                                    | 4              | 5.2         | NO                                                                                          |                                                                                                                                                                                                                                                                                                                                                                                                                                                                                                                                                                                                                                                                                                      |    |
|                                  | 04/03/2023 Michal & Renata Rakusan                                                                                                                                               | Agencia Externa          | 9        | 5     | 9           | 4                                                                                                                                                                                                    | 4              | 6.2         | YES                                                                                         |                                                                                                                                                                                                                                                                                                                                                                                                                                                                                                                                                                                                                                                                                                      |    |
|                                  | 04/03/2023 Linda Lundmark                                                                                                                                                        | Agencia Externa          | 9        | 7     | 8           | 3                                                                                                                                                                                                    | 7              | 6.8         |                                                                                             |                                                                                                                                                                                                                                                                                                                                                                                                                                                                                                                                                                                                                                                                                                      |    |
|                                  | 04/03/2023 Sandia Arlene Fernandez                                                                                                                                               | Agencia Externa          | 9        | 8     | 8           | 7                                                                                                                                                                                                    | 6              | 7.6         | YES                                                                                         | 400,000,00                                                                                                                                                                                                                                                                                                                                                                                                                                                                                                                                                                                                                                                                                           |    |
|                                  | 04/03/2023 Marianne Deif                                                                                                                                                         | Agencia Externa          | 8        | 4     | 3           | 2                                                                                                                                                                                                    | 2              | 3.8         | NO                                                                                          |                                                                                                                                                                                                                                                                                                                                                                                                                                                                                                                                                                                                                                                                                                      |    |
|                                  | 04/03/2023 Marja & Jan Rietdijk                                                                                                                                                  | Agencia Externa          | 8        | 8     | 6           | 6                                                                                                                                                                                                    | 6              | 6.8         |                                                                                             |                                                                                                                                                                                                                                                                                                                                                                                                                                                                                                                                                                                                                                                                                                      |    |
|                                  | 12/04/2023 Matteo Poretti                                                                                                                                                        | Agente KW                | 8        | 6     | 7           | 5                                                                                                                                                                                                    | 3              | 5.8         | NO                                                                                          | 375,000,000                                                                                                                                                                                                                                                                                                                                                                                                                                                                                                                                                                                                                                                                                          |    |
|                                  | 19/04/2023 Monika Rakova                                                                                                                                                         | Agencia Externa          | 9        | 10    | 10          | 10                                                                                                                                                                                                   | 10             | 9.8         | YES                                                                                         |                                                                                                                                                                                                                                                                                                                                                                                                                                                                                                                                                                                                                                                                                                      |    |
|                                  | 20/04/2023 Mihail Cumpata                                                                                                                                                        | Agencia Externa          | 10       | 8     | 8           | 9                                                                                                                                                                                                    | 8              | 8.6         | YES                                                                                         | 450,000,00                                                                                                                                                                                                                                                                                                                                                                                                                                                                                                                                                                                                                                                                                           |    |
|                                  | 26/04/2023 Karine Vatina                                                                                                                                                         | Agencia Externa          | 9        | 6     | 5           | 5                                                                                                                                                                                                    | 3              | 5.6         | NO                                                                                          |                                                                                                                                                                                                                                                                                                                                                                                                                                                                                                                                                                                                                                                                                                      |    |
|                                  | 26/04/2023 Annette Widerström                                                                                                                                                    | Agencia Externa          |          |       |             |                                                                                                                                                                                                      |                |             |                                                                                             |                                                                                                                                                                                                                                                                                                                                                                                                                                                                                                                                                                                                                                                                                                      |    |
| 17<br>18<br>19<br>20<br>21<br>22 | 26/04/2023 Amine Benani                                                                                                                                                          | Agencia Externa          | 10       | 8     | 9           | 8                                                                                                                                                                                                    | 8              | 8.6         | YES                                                                                         |                                                                                                                                                                                                                                                                                                                                                                                                                                                                                                                                                                                                                                                                                                      |    |
|                                  |                                                                                                                                                                                  |                          |          |       |             |                                                                                                                                                                                                      |                |             | YES                                                                                         |                                                                                                                                                                                                                                                                                                                                                                                                                                                                                                                                                                                                                                                                                                      | CA |
|                                  |                                                                                                                                                                                  |                          |          |       |             |                                                                                                                                                                                                      |                |             |                                                                                             |                                                                                                                                                                                                                                                                                                                                                                                                                                                                                                                                                                                                                                                                                                      |    |
|                                  |                                                                                                                                                                                  |                          |          |       |             |                                                                                                                                                                                                      |                |             |                                                                                             |                                                                                                                                                                                                                                                                                                                                                                                                                                                                                                                                                                                                                                                                                                      |    |
|                                  |                                                                                                                                                                                  |                          |          |       |             |                                                                                                                                                                                                      |                |             |                                                                                             |                                                                                                                                                                                                                                                                                                                                                                                                                                                                                                                                                                                                                                                                                                      |    |
|                                  |                                                                                                                                                                                  |                          |          |       |             |                                                                                                                                                                                                      |                |             |                                                                                             |                                                                                                                                                                                                                                                                                                                                                                                                                                                                                                                                                                                                                                                                                                      |    |
| 48<br>tal Nu                     | Imber of Visits: 16                                                                                                                                                              | Average:                 | 9.1      | 6.9   | 7.3         | 5.6                                                                                                                                                                                                  | 5.9            | 7.0         |                                                                                             | 377,031 €                                                                                                                                                                                                                                                                                                                                                                                                                                                                                                                                                                                                                                                                                            |    |
|                                  |                                                                                                                                                                                  |                          |          |       |             | 1                                                                                                                                                                                                    |                |             |                                                                                             |                                                                                                                                                                                                                                                                                                                                                                                                                                                                                                                                                                                                                                                                                                      |    |
| ales Pr                          | rice:                                                                                                                                                                            | 475,000 €                |          |       | Average Val | ue accordin                                                                                                                                                                                          | g to the Opini | on of the B | uyers                                                                                       | ] _^                                                                                                                                                                                                                                                                                                                                                                                                                                                                                                                                                                                                                                                                                                 |    |
| isits pe                         | er Month:                                                                                                                                                                        | 5.4                      |          |       |             |                                                                                                                                                                                                      |                |             |                                                                                             |                                                                                                                                                                                                                                                                                                                                                                                                                                                                                                                                                                                                                                                                                                      |    |
| stimate                          | ed Price according to the Number of Visits:                                                                                                                                      | 451,250 €                |          |       |             |                                                                                                                                                                                                      |                |             |                                                                                             |                                                                                                                                                                                                                                                                                                                                                                                                                                                                                                                                                                                                                                                                                                      |    |
|                                  | ed Price according to the Number of Visits:<br>alues according to the Comparative Mar                                                                                            |                          |          |       |             |                                                                                                                                                                                                      |                |             |                                                                                             |                                                                                                                                                                                                                                                                                                                                                                                                                                                                                                                                                                                                                                                                                                      |    |
|                                  | More than 25% Overpriced:                                                                                                                                                        |                          |          |       |             |                                                                                                                                                                                                      |                | (0          | Showings pe                                                                                 | r Month)                                                                                                                                                                                                                                                                                                                                                                                                                                                                                                                                                                                                                                                                                             |    |
|                                  | More than 25% Overpriced:                                                                                                                                                        |                          |          | •     |             |                                                                                                                                                                                                      |                | (0          | onowings pe                                                                                 |                                                                                                                                                                                                                                                                                                                                                                                                                                                                                                                                                                                                                                                                                                      |    |
|                                  | More than 10% Overpriced:                                                                                                                                                        |                          |          | •     |             | 475                                                                                                                                                                                                  | ,000€          | (from 1     | to 4 Showing                                                                                | js per Month)                                                                                                                                                                                                                                                                                                                                                                                                                                                                                                                                                                                                                                                                                        |    |
|                                  | It will sell in more than 18 months                                                                                                                                              |                          |          |       |             |                                                                                                                                                                                                      |                |             |                                                                                             |                                                                                                                                                                                                                                                                                                                                                                                                                                                                                                                                                                                                                                                                                                      | -  |
|                                  | It may sell in less than 4 months                                                                                                                                                |                          |          | •     |             |                                                                                                                                                                                                      |                | (More ti    | nan 5 Showin                                                                                | gs per Month)                                                                                                                                                                                                                                                                                                                                                                                                                                                                                                                                                                                                                                                                                        |    |

IMPORTANT: With the amount of Marketing developed for the exposure of your property, of which we have been informing you on due time, and taking into account the easiness the potential buyers have to find all the properties that are in the market, it is extremly important to measure the traffic, number of showings, to the property to understand how the property behaves in the market. That way you may see how the property is positioned versus your competition.