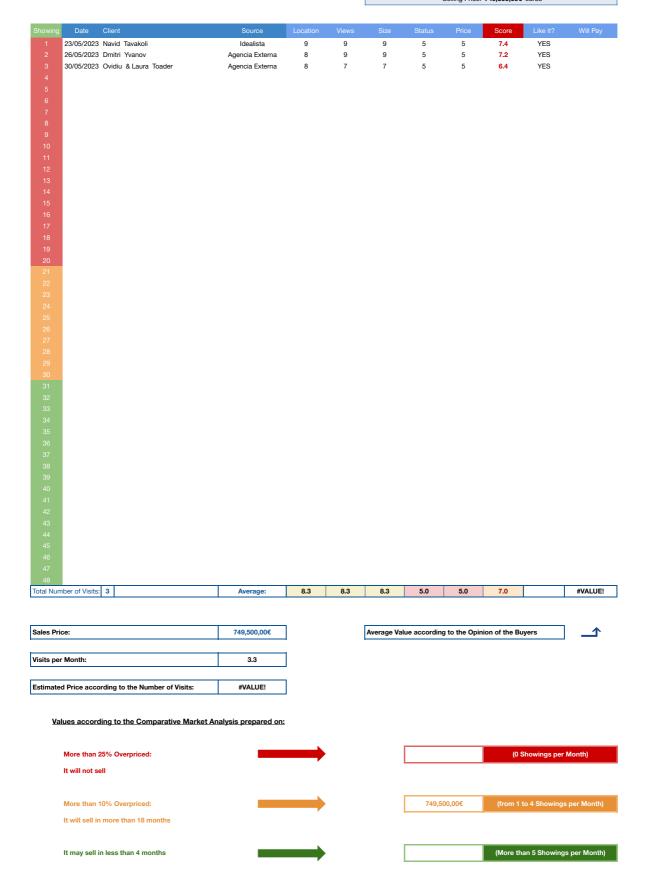

# YOUR VIEWINGS

ALFONSO LACRUZ | KW MARBELLA | REAL ESTATE IN MARBELLA & BENAHAVIS

### DETAIL OF THE SHOWINGS PER MONTH

Please find attached the list of all the potential buyers that visited your property including the opinion the gave. We hope that with this information we can help you to understand the timing to sell your property.

Marketing Start Date: 04/05/2023

Total Number of Days on the Market:

Average Number of Visits per Month:

Total Number of WEEKS on the Market: 4 Weeks
Total Number of Visits up to Today: 3 Showings

Selling Price: 749,500,00€ euros

3.3 Showings per Month