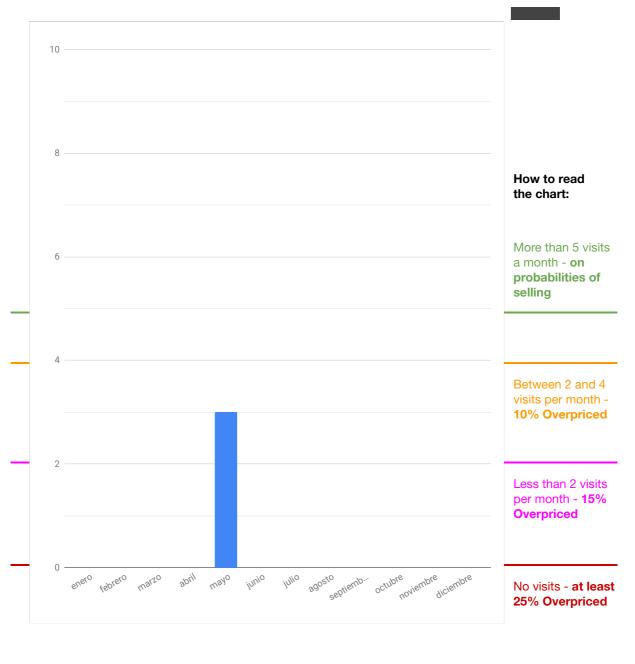

## **SELLING PRICE ANALYSIS**

**Property:** Finca Los Pajaritos

The actual selling price is analyzed comparing the number of visits to the property with the statistics of Alfonso Lacruz / Keller Williams on the relation between the number of visits and the price. The results can be seen on the attached chart:

Visits per month:

|   | enero | febrero | marzo | abril | mayo | junio | julio | agosto | septiembre | octubre | noviembre | diciembre |
|---|-------|---------|-------|-------|------|-------|-------|--------|------------|---------|-----------|-----------|
| ſ | 0     | 0       | 0     | 0     | 3    | 0     | 0     | 0      | 0          | 0       | 0         | 0         |