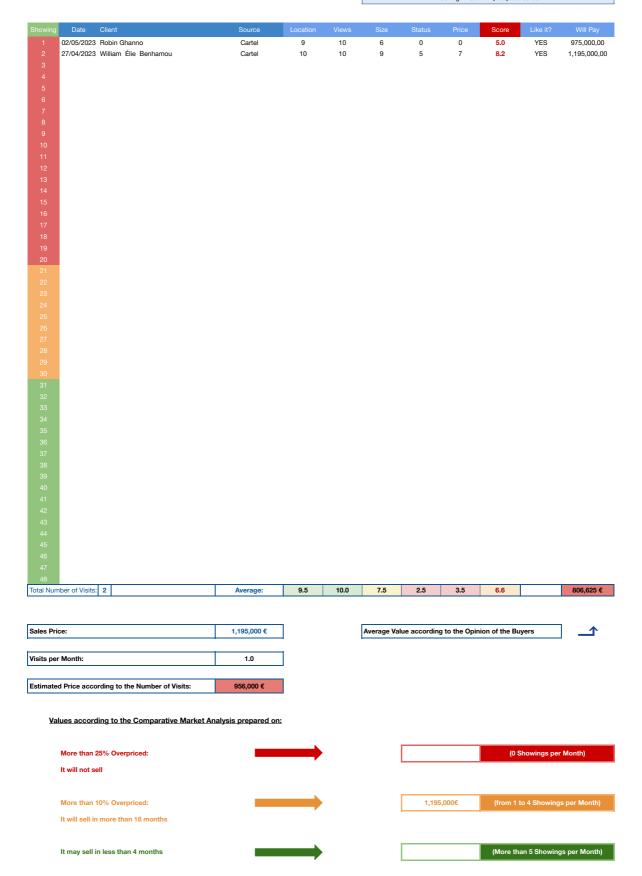

#### DETAIL OF THE SHOWINGS PER MONTH

Please find attached the list of all the potential buyers that visited your property including the opinion the gave. We hope that with this information we can help you to understand the timing to sell your property.

Marketing Start Date: 31/03/2023

Total Number of Days on the Market:

Total Number of WEEKS on the Market:

tal Number of WEEKS on the Market:

Total Number of Visits up to Today:

Average Number of Visits per Month:

1.0 Showings per Month

Selling Price: 1,195,000 euros

### **SELLING PRICE ANALYSIS**

Property: Restaurante Edf. Palm Beach

The actual selling price is analyzed comparing the number of visits to the property with the statistics of Alfonso Lacruz / Keller Williams on the relation between the number of visits and the price. The results can be seen on the attached chart: