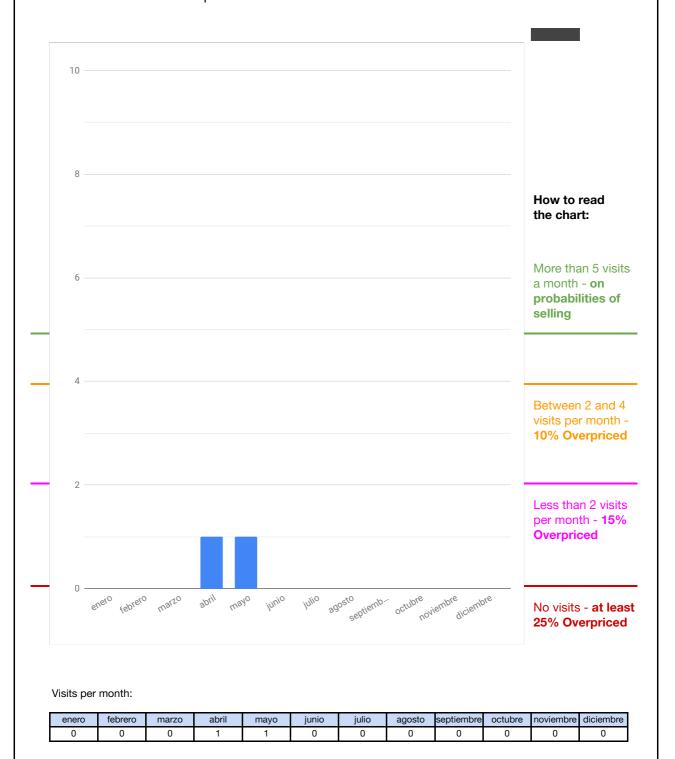

#### DETAIL OF THE SHOWINGS PER MONTH

Please find attached the list of all the potential buyers that visited your property including the opinion the gave. We hope that with this information we can help you to understand the timing to sell your property.

Marketing Start Date: 31/03/2023

Total Number of Days on the Market:

Total Number of WEEKS on the Market:

tal Number of WEEKS on the Market:

Total Number of Visits up to Today:

Average Number of Visits per Month:

1.0 Showings per Month

Selling Price: 1,195,000 euros

### **SELLING PRICE ANALYSIS**

Property: Restaurante Edf. Palm Beach

The actual selling price is analyzed comparing the number of visits to the property with the statistics of Alfonso Lacruz / Keller Williams on the relation between the number of visits and the price. The results can be seen on the attached chart: