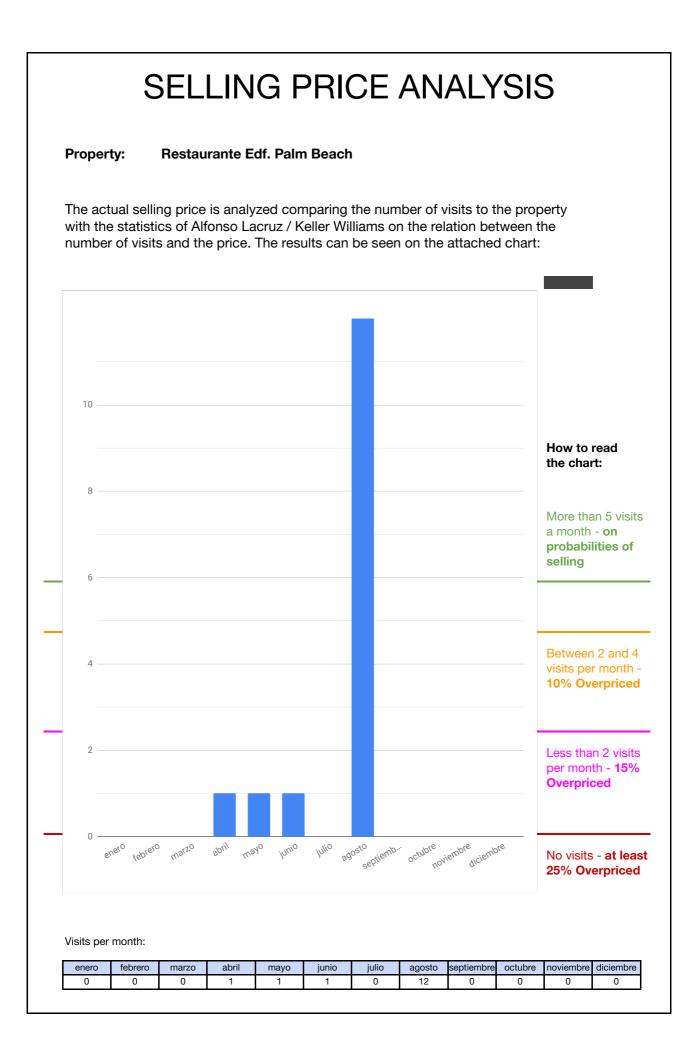

### YOUR VIEWINGS

| Please fin<br>including                                          | d attached th<br>the opinion th | WINGS PER MONTH<br>he list of all the potential buyers that vit<br>he gave. We hope that with this inform<br>ng to sell your property. | ted your property                  |               |             | Marketing Start Date:<br>Total Number of Days on the Market:<br>Total Number of WEEKS on the Market:<br>Total Number of Visits up to Today:<br>Average Number of Visits per Month:<br>Selling Price: |              |                | 31/03/2023<br>140 Days<br>20 Weeks<br>3 Showings<br>0.6 Showings per Month<br>1,195,000 euros |                 |                        |
|------------------------------------------------------------------|---------------------------------|----------------------------------------------------------------------------------------------------------------------------------------|------------------------------------|---------------|-------------|------------------------------------------------------------------------------------------------------------------------------------------------------------------------------------------------------|--------------|----------------|-----------------------------------------------------------------------------------------------|-----------------|------------------------|
|                                                                  |                                 |                                                                                                                                        | _                                  |               |             |                                                                                                                                                                                                      | -            |                |                                                                                               |                 |                        |
| Showing<br>1                                                     | Date                            | Client<br>Robin Ghanno                                                                                                                 | Source<br>Cartel                   | Location<br>9 | Views<br>10 | Size<br>6                                                                                                                                                                                            | Status<br>0  | Price<br>0     | Score<br>5.0                                                                                  | Like it?<br>YES | Will Pay<br>975,000,00 |
| 2                                                                |                                 | William Élie Benhamou                                                                                                                  | Cartel                             | 10            | 10          | 9                                                                                                                                                                                                    | 5            | 7              | 8.2                                                                                           | YES             | 1,195,000,00           |
| 3                                                                | 30/06/2023                      | Marc Van Meeuwen                                                                                                                       | Agencia Externa                    | 10            | 9           | 7                                                                                                                                                                                                    | 2            | 3              | 6.2                                                                                           | YES             | 1,000,000              |
| 4                                                                |                                 | Client Open House                                                                                                                      | Agencia Externa                    |               |             |                                                                                                                                                                                                      |              |                |                                                                                               |                 |                        |
| 5<br>6                                                           |                                 | Client Open House<br>Client Open House                                                                                                 | Agencia Externa<br>Agencia Externa |               |             |                                                                                                                                                                                                      |              |                |                                                                                               |                 |                        |
| 7                                                                |                                 | Client Open House                                                                                                                      | Agencia Externa                    |               |             |                                                                                                                                                                                                      |              |                |                                                                                               |                 |                        |
| 8                                                                |                                 | Client Open House                                                                                                                      | Agencia Externa                    |               |             |                                                                                                                                                                                                      |              |                |                                                                                               |                 |                        |
| 9                                                                |                                 | Client Open House                                                                                                                      | Agencia Externa                    |               |             |                                                                                                                                                                                                      |              |                |                                                                                               |                 |                        |
| 10                                                               |                                 | Client Open House                                                                                                                      | Agencia Externa                    |               |             |                                                                                                                                                                                                      |              |                |                                                                                               |                 |                        |
| 11<br>12                                                         |                                 | Potential Client Open House<br>Potential Client Open House                                                                             | Agencia Externa<br>Agencia Externa |               |             |                                                                                                                                                                                                      |              |                |                                                                                               |                 |                        |
| 13                                                               |                                 | Real Estate Agent Open House                                                                                                           | Agencia Externa                    |               |             |                                                                                                                                                                                                      |              |                |                                                                                               |                 |                        |
| 14                                                               |                                 | Irina Fateeva                                                                                                                          | Agencia Externa                    |               |             |                                                                                                                                                                                                      |              |                |                                                                                               |                 |                        |
| 15                                                               | 23/08/2023                      | Basit Nasim                                                                                                                            | Agencia Externa                    |               |             |                                                                                                                                                                                                      |              |                |                                                                                               |                 |                        |
| 16<br>17                                                         |                                 |                                                                                                                                        |                                    |               |             |                                                                                                                                                                                                      |              |                |                                                                                               |                 |                        |
| 18                                                               |                                 |                                                                                                                                        |                                    |               |             |                                                                                                                                                                                                      |              |                |                                                                                               |                 |                        |
| 19                                                               |                                 |                                                                                                                                        |                                    |               |             |                                                                                                                                                                                                      |              |                |                                                                                               |                 |                        |
| 20                                                               |                                 |                                                                                                                                        |                                    |               |             |                                                                                                                                                                                                      |              |                |                                                                                               |                 |                        |
| 21<br>22                                                         |                                 |                                                                                                                                        |                                    |               |             |                                                                                                                                                                                                      |              |                |                                                                                               |                 |                        |
| 23                                                               |                                 |                                                                                                                                        |                                    |               |             |                                                                                                                                                                                                      |              |                |                                                                                               |                 |                        |
| 24                                                               |                                 |                                                                                                                                        |                                    |               |             |                                                                                                                                                                                                      |              |                |                                                                                               |                 |                        |
| 25                                                               |                                 |                                                                                                                                        |                                    |               |             |                                                                                                                                                                                                      |              |                |                                                                                               |                 |                        |
| 26<br>27                                                         |                                 |                                                                                                                                        |                                    |               |             |                                                                                                                                                                                                      |              |                |                                                                                               |                 |                        |
| 28                                                               |                                 |                                                                                                                                        |                                    |               |             |                                                                                                                                                                                                      |              |                |                                                                                               |                 |                        |
| 29                                                               |                                 |                                                                                                                                        |                                    |               |             |                                                                                                                                                                                                      |              |                |                                                                                               |                 |                        |
| 30                                                               |                                 |                                                                                                                                        |                                    |               |             |                                                                                                                                                                                                      |              |                |                                                                                               |                 |                        |
| 31<br>32                                                         |                                 |                                                                                                                                        |                                    |               |             |                                                                                                                                                                                                      |              |                |                                                                                               |                 |                        |
| 32                                                               |                                 |                                                                                                                                        |                                    |               |             |                                                                                                                                                                                                      |              |                |                                                                                               |                 |                        |
| 34                                                               |                                 |                                                                                                                                        |                                    |               |             |                                                                                                                                                                                                      |              |                |                                                                                               |                 |                        |
| 35                                                               |                                 |                                                                                                                                        |                                    |               |             |                                                                                                                                                                                                      |              |                |                                                                                               |                 |                        |
| 36                                                               |                                 |                                                                                                                                        |                                    |               |             |                                                                                                                                                                                                      |              |                |                                                                                               |                 |                        |
| 37<br>38                                                         |                                 |                                                                                                                                        |                                    |               |             |                                                                                                                                                                                                      |              |                |                                                                                               |                 |                        |
| 39                                                               |                                 |                                                                                                                                        |                                    |               |             |                                                                                                                                                                                                      |              |                |                                                                                               |                 |                        |
| 40                                                               |                                 |                                                                                                                                        |                                    |               |             |                                                                                                                                                                                                      |              |                |                                                                                               |                 |                        |
| 41                                                               |                                 |                                                                                                                                        |                                    |               |             |                                                                                                                                                                                                      |              |                |                                                                                               |                 |                        |
| 42<br>43                                                         |                                 |                                                                                                                                        |                                    |               |             |                                                                                                                                                                                                      |              |                |                                                                                               |                 |                        |
| 44                                                               |                                 |                                                                                                                                        |                                    |               |             |                                                                                                                                                                                                      |              |                |                                                                                               |                 |                        |
| 45                                                               |                                 |                                                                                                                                        |                                    |               |             |                                                                                                                                                                                                      |              |                |                                                                                               |                 |                        |
| 46                                                               |                                 |                                                                                                                                        |                                    |               |             |                                                                                                                                                                                                      |              |                |                                                                                               |                 |                        |
| 47<br>48                                                         |                                 |                                                                                                                                        |                                    |               |             |                                                                                                                                                                                                      |              |                |                                                                                               |                 |                        |
|                                                                  | ber of Visits:                  | 3                                                                                                                                      | Average:                           | 9.7           | 9.7         | 7.3                                                                                                                                                                                                  | 2.3          | 3.3            | 6.5                                                                                           |                 | 242.000.00             |
|                                                                  |                                 |                                                                                                                                        |                                    |               |             |                                                                                                                                                                                                      |              |                |                                                                                               |                 |                        |
| -                                                                |                                 |                                                                                                                                        |                                    | 1             |             |                                                                                                                                                                                                      |              |                |                                                                                               |                 | 1                      |
| Sales Prie                                                       | ce:                             |                                                                                                                                        | 1,195,000 €                        | ]             |             | Average Val                                                                                                                                                                                          | ue according | g to the Opini | on of the Bu                                                                                  | yers            |                        |
| Visits per                                                       | Month                           |                                                                                                                                        | 0.6                                | 1             |             |                                                                                                                                                                                                      |              |                |                                                                                               |                 |                        |
| visits per                                                       | MOTUL:                          |                                                                                                                                        | 0.0                                | ]             |             |                                                                                                                                                                                                      |              |                |                                                                                               |                 |                        |
| Estimate                                                         | d Price acco                    | rding to the Number of Visits:                                                                                                         | 956,000 €                          | 1             |             |                                                                                                                                                                                                      |              |                |                                                                                               |                 |                        |
| L                                                                |                                 | -                                                                                                                                      |                                    | 1             |             |                                                                                                                                                                                                      |              |                |                                                                                               |                 |                        |
| Values according to the Comparative Market Analysis prepared on: |                                 |                                                                                                                                        |                                    |               |             |                                                                                                                                                                                                      |              |                |                                                                                               |                 |                        |
|                                                                  |                                 |                                                                                                                                        |                                    |               |             |                                                                                                                                                                                                      |              |                |                                                                                               |                 |                        |
|                                                                  | More than 2                     | 25% Overpriced:                                                                                                                        |                                    |               |             |                                                                                                                                                                                                      |              |                | (0 S                                                                                          | howings pe      | Month)                 |
|                                                                  | It will not se                  | əll                                                                                                                                    |                                    |               |             |                                                                                                                                                                                                      |              |                |                                                                                               |                 |                        |
|                                                                  |                                 |                                                                                                                                        |                                    |               |             |                                                                                                                                                                                                      |              |                |                                                                                               |                 |                        |
|                                                                  | More there i                    | 10% Overprined                                                                                                                         |                                    |               |             | 1                                                                                                                                                                                                    | 4.407        | 5 000¢         | lexo m det                                                                                    | o 1 Showing     | s por Menth)           |
|                                                                  |                                 | 10% Overpriced:                                                                                                                        |                                    |               |             |                                                                                                                                                                                                      | 1,195        | 5,000€         | firom 1 t                                                                                     | ora showing     | s per Month)           |
|                                                                  | It will sell in                 | more than 18 months                                                                                                                    |                                    |               |             |                                                                                                                                                                                                      |              |                |                                                                                               |                 |                        |
|                                                                  |                                 |                                                                                                                                        |                                    |               |             |                                                                                                                                                                                                      |              |                |                                                                                               |                 |                        |
|                                                                  | It may sell i                   | n less than 4 months                                                                                                                   |                                    |               |             |                                                                                                                                                                                                      |              |                | (More tha                                                                                     | an 5 Showing    | gs per Month)          |

IMPORTANT: With the amount of Marketing developed for the exposure of your property, of which we have been informing you on due time, and taking into account the easiness the potential buyers have to find all the properties that are in the market, it is extremly important to measure the traffic, number of showings, to the property to understand how the property behaves in the market. That way you may see how the property is positioned versus your competition.