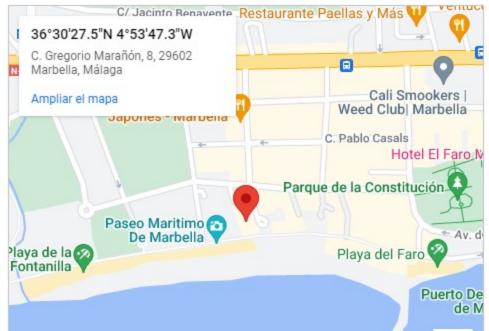

## **REACH AND** IMPRESSIONS

| KW MARBELLA<br>Agencia | A R4322563<br>Resales R |      | <b>X-W2U</b> -TY<br>PropExtra |            | <b>2206-2431</b><br>Agencia Ref                                                                                          |                                                                                               |                                                                                                     |                       |                                                                                                          | Editar Propiedad |
|------------------------|-------------------------|------|-------------------------------|------------|--------------------------------------------------------------------------------------------------------------------------|-----------------------------------------------------------------------------------------------|-----------------------------------------------------------------------------------------------------|-----------------------|----------------------------------------------------------------------------------------------------------|------------------|
| Descripción            | Info Agente             | Blog | Historia de Tareas            | Documentos | Comparación de precios                                                                                                   |                                                                                               |                                                                                                     |                       |                                                                                                          |                  |
|                        |                         | 5    |                               | We         |                                                                                                                          | Precio<br>Comisión                                                                            | € 1,195,000<br>€ 71,700                                                                             | Estadísticas <i>i</i> |                                                                                                          |                  |
|                        |                         |      |                               |            |                                                                                                                          | Estado<br>Duplicados<br>Tipo                                                                  | Disponible <i>i</i><br>Solo disponible en la Búsqueda 2.0<br>Restaurante                            | 267<br>Impresiones    | 67<br>Clics                                                                                              | 2<br>Impresos    |
|                        |                         |      |                               |            | Provincia<br>Zona                                                                                                        | Málaga<br>Costa del Sol                                                                       | <b>1</b><br>Emails manuales                                                                         | 1<br>Emails de perfil | <b>10</b><br>WhatsApp                                                                                    |                  |
| $\langle$              |                         |      |                               | >          | Ubicación<br>Baños<br>Construidos<br>Útiles<br>Terraza<br>Tamaño total<br>Planta<br>Construcción<br>Llave<br>Actualizado | Marbella<br>0<br>168 m²<br>142 m²<br>25 m²<br>193 m²<br>1<br>1975<br>Propietario<br>0 semanas | I 36°30'27.5"N 4°53'47<br>C. Gregorio Marañón, 8,<br>Marbella, Málaga<br>Ampliar el mapa<br>Sapones |                       | Cali Smookers  <br>Weed Club  Marbella<br>C. Pablo Casals<br>Hotel El Faro N<br>arque de la Constitución |                  |