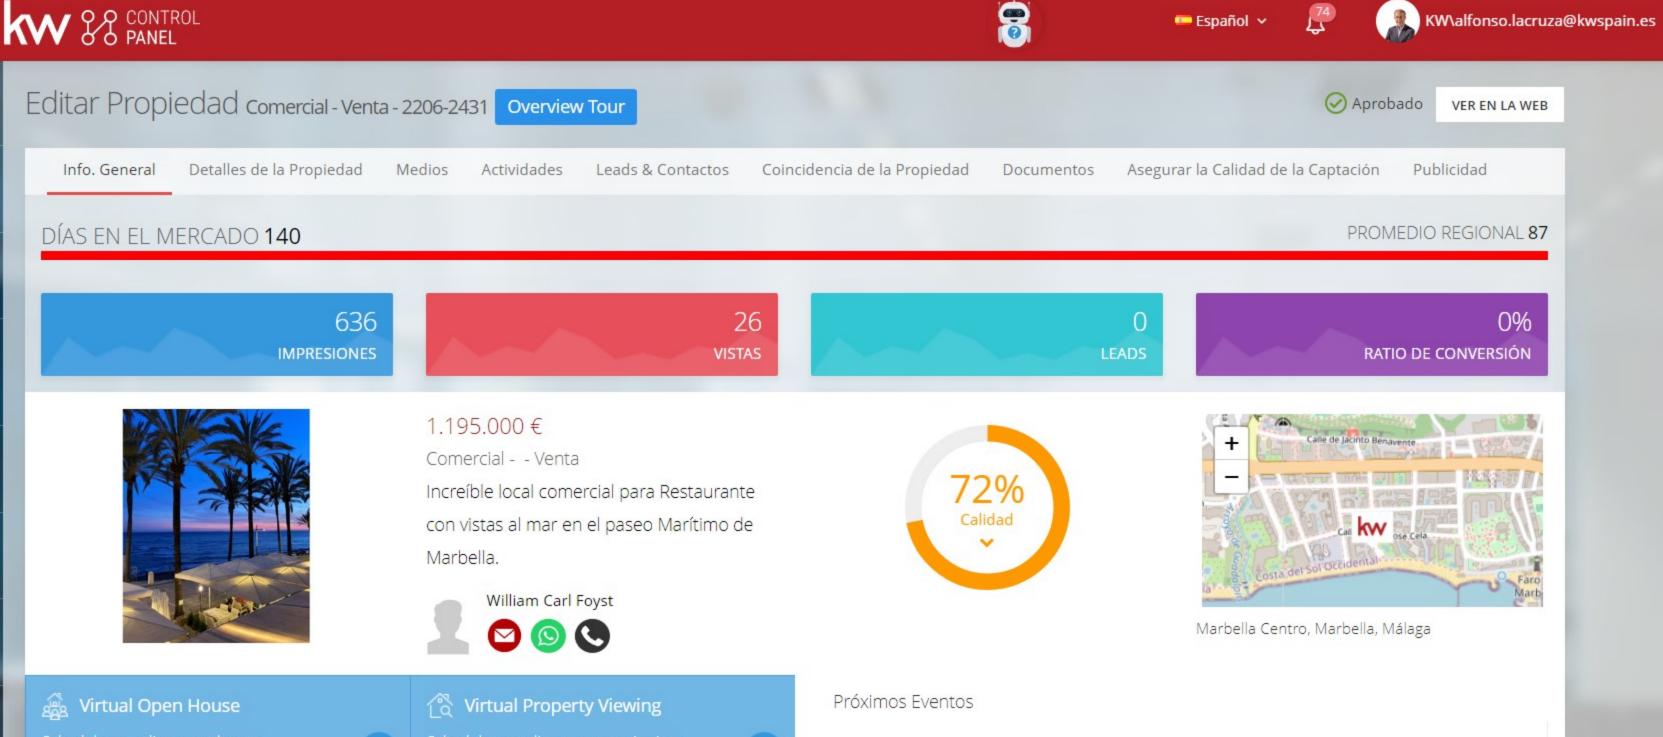

## **REACH AND** IMPRESSIONS

| KW MARBELLA<br>Agencia | A R4322563<br>Resales R |      | <b>X-W2U</b> -TY<br>PropExtra |            | <b>2206-2431</b><br>Agencia Ref                                                                                          |                                                                                               |                                                                                                     |                       |                                                                                                          | Editar Propiedad |
|------------------------|-------------------------|------|-------------------------------|------------|--------------------------------------------------------------------------------------------------------------------------|-----------------------------------------------------------------------------------------------|-----------------------------------------------------------------------------------------------------|-----------------------|----------------------------------------------------------------------------------------------------------|------------------|
| Descripción            | Info Agente             | Blog | Historia de Tareas            | Documentos | Comparación de precios                                                                                                   |                                                                                               |                                                                                                     |                       |                                                                                                          |                  |
|                        |                         | 5    |                               | We         |                                                                                                                          | Precio<br>Comisión                                                                            | € 1,195,000<br>€ 71,700                                                                             | Estadísticas <i>i</i> |                                                                                                          |                  |
|                        |                         |      |                               |            |                                                                                                                          | Estado<br>Duplicados<br>Tipo                                                                  | Disponible <i>i</i><br>Solo disponible en la Búsqueda 2.0<br>Restaurante                            | 267<br>Impresiones    | 67<br>Clics                                                                                              | 2<br>Impresos    |
|                        |                         |      |                               |            | Provincia<br>Zona                                                                                                        | Málaga<br>Costa del Sol                                                                       | <b>1</b><br>Emails manuales                                                                         | 1<br>Emails de perfil | <b>10</b><br>WhatsApp                                                                                    |                  |
| $\langle$              |                         |      |                               | >          | Ubicación<br>Baños<br>Construidos<br>Útiles<br>Terraza<br>Tamaño total<br>Planta<br>Construcción<br>Llave<br>Actualizado | Marbella<br>0<br>168 m²<br>142 m²<br>25 m²<br>193 m²<br>1<br>1975<br>Propietario<br>0 semanas | I 36°30'27.5"N 4°53'47<br>C. Gregorio Marañón, 8,<br>Marbella, Málaga<br>Ampliar el mapa<br>Sapones |                       | Cali Smookers  <br>Weed Club  Marbella<br>C. Pablo Casals<br>Hotel El Faro N<br>arque de la Constitución |                  |