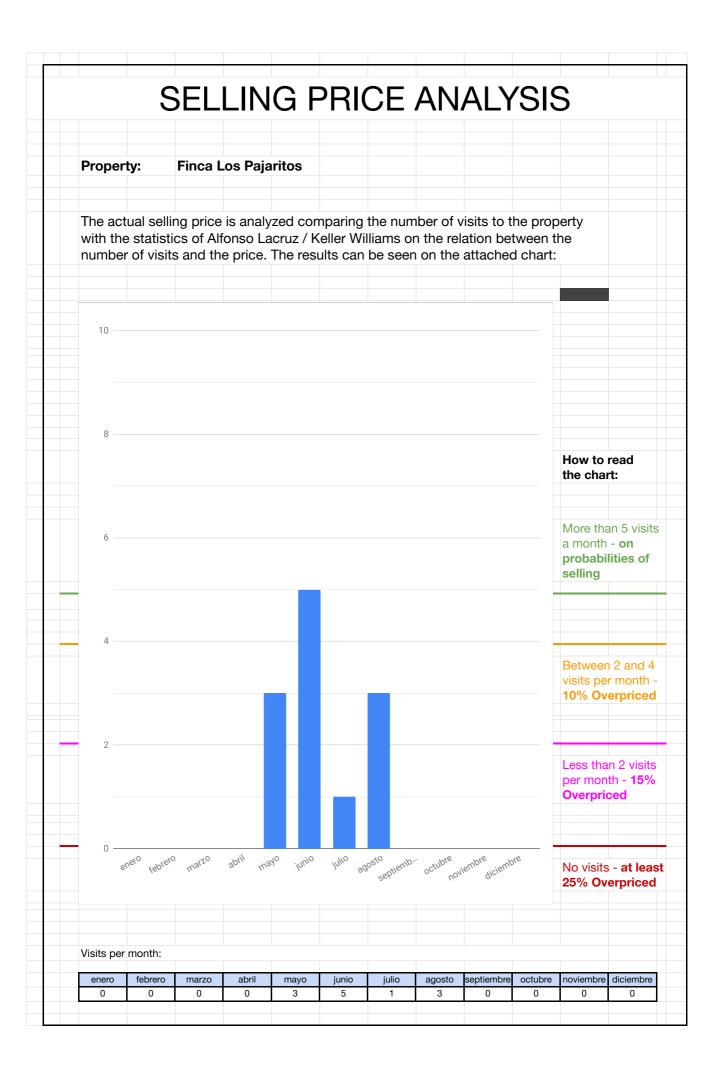

## YOUR VIEWINGS

|                                                                                                                 |                |                                      | ALFONSO LAG               |             | kw marbella | Total Num                                                                |              | ng Start Date:<br>on the Market: |               | Days            |            |
|-----------------------------------------------------------------------------------------------------------------|----------------|--------------------------------------|---------------------------|-------------|-------------|--------------------------------------------------------------------------|--------------|----------------------------------|---------------|-----------------|------------|
| ETAII C                                                                                                         | F THE SHOV     | WINGS PER MONTH                      | REAL ESTATE IN            | MARBELL     |             |                                                                          |              | n the Market:                    |               | Weeks           |            |
|                                                                                                                 |                |                                      |                           |             |             |                                                                          |              |                                  | Showings      |                 |            |
|                                                                                                                 |                | e list of all the potential buyers t |                           |             |             | Total Number of Visits up to Today:  Average Number of Visits per Month: |              |                                  | Showings pe   |                 |            |
| ncluding the opinion the gave. We hope that with this inform<br>to understand the timing to sell your property. |                | niormation we can help you           |                           |             | Average N   |                                                                          |              |                                  |               | er Month        |            |
|                                                                                                                 |                | 2 7 EE12.                            |                           |             |             |                                                                          |              | Selling Price:                   | 749,500       | euros           |            |
|                                                                                                                 |                |                                      |                           |             |             |                                                                          |              |                                  |               |                 |            |
| nowing<br>1                                                                                                     | Date           | Client Navid Tavakoli                | Source<br>Idealista       | Locati<br>9 | on Views    | Size<br>9                                                                | Status<br>5  | Price<br>5                       | Score<br>7.4  | Like it?<br>YES | Will Pay   |
|                                                                                                                 |                | Dmitri Yvanov                        |                           | 8           | 9           | 9                                                                        | 5            | 5                                | 7.2           | YES             |            |
|                                                                                                                 |                |                                      | Agencia Externa           |             |             |                                                                          |              |                                  |               |                 |            |
|                                                                                                                 |                | Ovidiu & Laura Toader                | Agencia Externa           | 8           | 7           | 7                                                                        | 5            | 5                                | 6.4           | YES             |            |
|                                                                                                                 |                | Baudouin Waroux                      | Agencia Externa           | 8           | 5           | 6                                                                        | 4            | 2                                | 5.0           |                 |            |
|                                                                                                                 |                | Simona Martens                       | Agencia Externa           | 9           | 9           | 9                                                                        | 5            | 6                                | 7.6           | YES             |            |
|                                                                                                                 |                | Sanjay Modak                         | Agencia Externa           | 8           | 8           | 8                                                                        | 4            | 7                                | 7.0           | YES             |            |
|                                                                                                                 |                | Mrs. Vouchak                         | Agencia Externa           | 7           | 6           | 9                                                                        | 5            | 5                                | 6.4           | YES             |            |
|                                                                                                                 |                | Laura Olivares                       | Esfera de Influencia      | 10          | 6           | 6                                                                        | 2            | 5                                | 5.8           | YES             | 400,000 €  |
|                                                                                                                 | 04/07/2023     | Paul Maxwell                         | Agencia Externa           | 8           | 7           | 7                                                                        | 4            |                                  |               | YES             |            |
|                                                                                                                 | 01/08/2023     | Ian Davies                           | Agencia Externa           | 7           | 7           | 8                                                                        | 3            |                                  |               | YES             |            |
|                                                                                                                 | 01/08/2023     | Leon Tyrell                          | AlfonsoLacruz.com         | 8           | 7           | 7                                                                        | 2            |                                  |               |                 |            |
|                                                                                                                 | 22/08/2023     | Dean Doughty                         | AlfonsoLacruz.com         | 7           | 7           | 6                                                                        | 3            |                                  |               | No              |            |
|                                                                                                                 |                |                                      |                           |             |             |                                                                          |              |                                  |               |                 |            |
|                                                                                                                 |                |                                      |                           |             |             |                                                                          |              |                                  |               |                 |            |
|                                                                                                                 |                |                                      |                           |             |             |                                                                          |              |                                  |               |                 |            |
|                                                                                                                 |                |                                      |                           |             |             |                                                                          |              |                                  |               |                 |            |
|                                                                                                                 |                |                                      |                           |             |             |                                                                          |              |                                  |               |                 |            |
| 18                                                                                                              |                |                                      |                           |             |             |                                                                          |              |                                  |               |                 |            |
|                                                                                                                 |                |                                      |                           |             |             |                                                                          |              |                                  |               |                 |            |
|                                                                                                                 |                |                                      |                           |             |             |                                                                          |              |                                  |               |                 |            |
| 21                                                                                                              |                |                                      |                           |             |             |                                                                          |              |                                  |               |                 |            |
|                                                                                                                 |                |                                      |                           |             |             |                                                                          |              |                                  |               |                 |            |
|                                                                                                                 |                |                                      |                           |             |             |                                                                          |              |                                  |               |                 |            |
|                                                                                                                 |                |                                      |                           |             |             |                                                                          |              |                                  |               |                 |            |
|                                                                                                                 |                |                                      |                           |             |             |                                                                          |              |                                  |               |                 |            |
|                                                                                                                 |                |                                      |                           |             |             |                                                                          |              |                                  |               |                 |            |
|                                                                                                                 |                |                                      |                           |             |             |                                                                          |              |                                  |               |                 |            |
|                                                                                                                 |                |                                      |                           |             |             |                                                                          |              |                                  |               |                 |            |
|                                                                                                                 |                |                                      |                           |             |             |                                                                          |              |                                  |               |                 |            |
|                                                                                                                 |                |                                      |                           |             |             |                                                                          |              |                                  |               |                 |            |
|                                                                                                                 |                |                                      |                           |             |             |                                                                          |              |                                  |               |                 |            |
|                                                                                                                 |                |                                      |                           |             |             |                                                                          |              |                                  |               |                 |            |
|                                                                                                                 |                |                                      |                           |             |             |                                                                          |              |                                  |               |                 |            |
|                                                                                                                 |                |                                      |                           |             |             |                                                                          |              |                                  |               |                 |            |
|                                                                                                                 |                |                                      |                           |             |             |                                                                          |              |                                  |               |                 |            |
|                                                                                                                 |                |                                      |                           |             |             |                                                                          |              |                                  |               |                 |            |
|                                                                                                                 |                |                                      |                           |             |             |                                                                          |              |                                  |               |                 |            |
|                                                                                                                 |                |                                      |                           |             |             |                                                                          |              |                                  |               |                 |            |
|                                                                                                                 |                |                                      |                           |             |             |                                                                          |              |                                  |               |                 |            |
|                                                                                                                 |                |                                      |                           |             |             |                                                                          |              |                                  |               |                 |            |
|                                                                                                                 |                |                                      |                           |             |             |                                                                          |              |                                  |               |                 |            |
|                                                                                                                 |                |                                      |                           |             |             |                                                                          |              |                                  |               |                 |            |
|                                                                                                                 |                |                                      |                           |             |             |                                                                          |              |                                  |               |                 |            |
|                                                                                                                 |                |                                      |                           |             |             |                                                                          |              |                                  |               |                 |            |
|                                                                                                                 |                |                                      |                           |             |             |                                                                          |              |                                  |               |                 |            |
|                                                                                                                 |                |                                      |                           |             |             |                                                                          |              |                                  |               |                 |            |
|                                                                                                                 |                |                                      |                           |             |             |                                                                          |              |                                  |               |                 |            |
|                                                                                                                 |                |                                      |                           |             |             |                                                                          |              |                                  |               |                 |            |
|                                                                                                                 |                |                                      |                           |             |             |                                                                          |              |                                  |               |                 |            |
| 48<br>tal Num                                                                                                   | ber of Visits: | 12                                   | Average:                  | 8.1         | 7.3         | 7.6                                                                      | 3.9          | 5.0                              | 6.6           |                 | 242.000.00 |
| car rvuit                                                                                                       | or visits.     | ·-                                   | Average.                  | 0.1         | 1.0         | 1.0                                                                      | 0.9          | 0.0                              | 0.0           |                 |            |
|                                                                                                                 |                |                                      |                           |             |             |                                                                          |              |                                  |               |                 |            |
| iles Pri                                                                                                        | ce:            |                                      | 749,500 €                 |             |             | Average Va                                                               | lue accordin | g to the Opin                    | ion of the Bu | yers            |            |
|                                                                                                                 |                |                                      |                           |             |             |                                                                          |              |                                  |               |                 |            |
| sits per                                                                                                        | Month:         |                                      | 2.9                       |             |             |                                                                          |              |                                  |               |                 |            |
| tima*                                                                                                           | d Drice see    | rding to the Number -415-11          | 607.075.5                 |             |             |                                                                          |              |                                  |               |                 |            |
| umate                                                                                                           | u Frice acco   | rding to the Number of Visits:       | 637,075 €                 |             |             |                                                                          |              |                                  |               |                 |            |
| <u>Va</u>                                                                                                       | lues accord    | ling to the Comparative Mar          | ket Analysis prepared on: |             |             |                                                                          |              |                                  |               |                 |            |
|                                                                                                                 |                |                                      |                           |             |             |                                                                          |              |                                  |               |                 |            |
|                                                                                                                 | More than 2    | 25% Overpriced:                      |                           |             | 7           |                                                                          |              |                                  | (0.5          | Showings pe     | Month)     |
|                                                                                                                 |                |                                      |                           |             |             |                                                                          |              |                                  |               |                 |            |
|                                                                                                                 | It will not se | ell                                  |                           |             |             |                                                                          |              |                                  |               |                 |            |

| More than 10% Overpriced:           |  |  | 749,500€ | (from 1 to 4 Showings per Month) |  |  |
|-------------------------------------|--|--|----------|----------------------------------|--|--|
| It will sell in more than 18 months |  |  |          |                                  |  |  |
|                                     |  |  |          |                                  |  |  |
| It may sell in less than 4 months   |  |  |          | (More than 5 Showings per Month) |  |  |
|                                     |  |  |          |                                  |  |  |

IMPORTANT: With the amount of Marketing developed for the exposure of your property, of which we have been informing you on due time, and taking into account the easiness the potential buyers have to find all the properties that are in the market, it is extremly important to measure the traffic, number of showings, to the property to understand how the property behaves in the market. That way you may see how the property is positioned versus your competition.