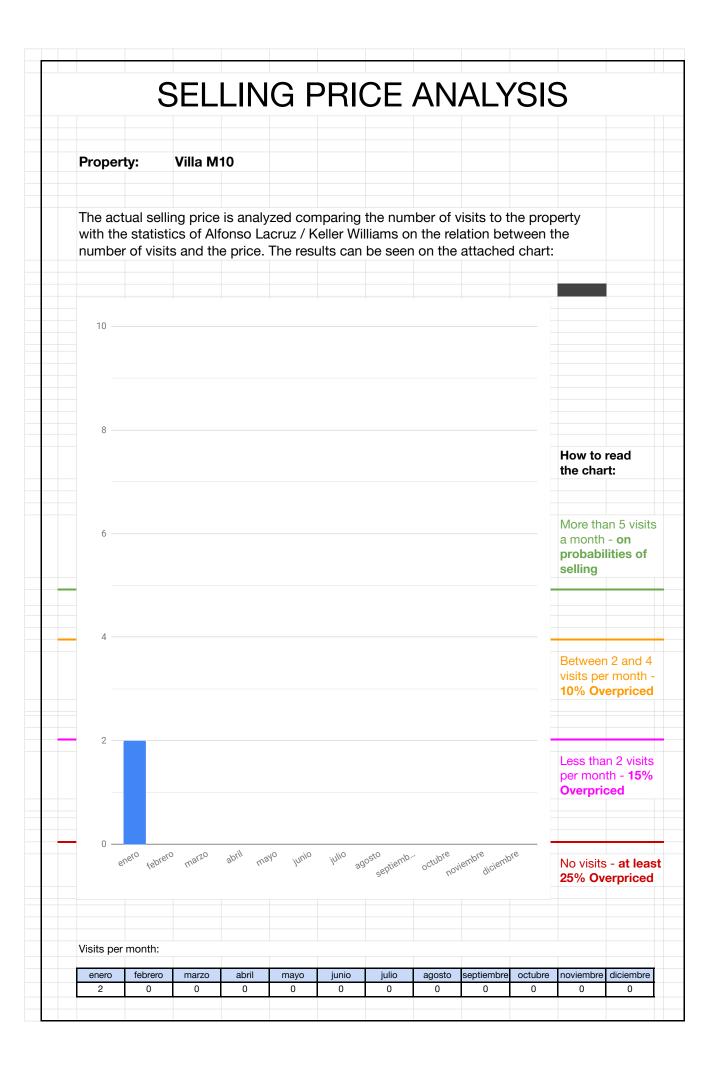

IMPORTANT: With the amount of Marketing developed for the exposure of your property, of which we have been informing you on due time, and taking into account the easiness the potential buyers have to find all the properties that are in the market, it is extremly important to measure the traffic, number of showings, to the property to understand how the property behaves in the market. That way you may see how the property is positioned versus your competition.