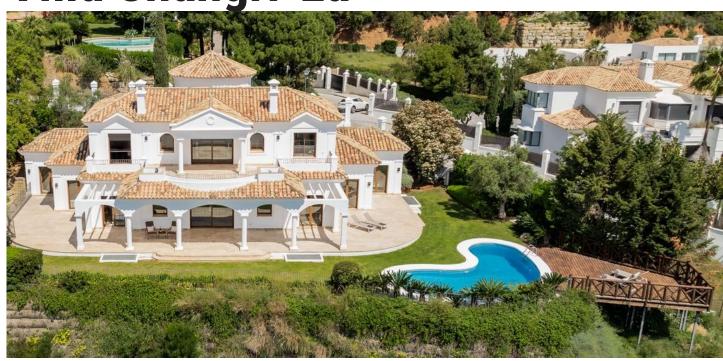

### Philip Trevor Bass

Villa Shangri-La

## YOUR VIEWINGS

ALFONSO LACRUZ | WMARBELLA | REAL ESTATE IN MARBELLA & BENAHAVIS Marketing Start Date: 06/02/2024 Total Number of Days on the Market: DETAIL OF THE SHOWINGS PER MONTH Total Number of WEEKS on the Market: 21 Weeks Total Number of Visits up to Today: 2 Showings Please find attached the list of all the potential buyers that visited your property including the opinion the gave. We hope that with this information we can help you to understand the timing to sell your property. Average Number of Visits per Month: 0.4 Showings per Month Selling Price: 2,849,000€ euros 31/05/2024 Alexander Nilsen Agencia Externa 10 10 10 8.4 Yes & No 2,300,000 18/06/2024 Mette Hansen Agencia Externa 10 6.8 No Total Number of Visits: 2 9.5 10.0 8.5 4.5 242.000.00 Average: 5.5 2,849,000€ Sales Price: Average Value according to the Opinion of the Buyers \_\_\_\_ Visits per Month: 0.4 Estimated Price according to the Number of Visits: 2,279,200 € Values according to the Comparative Market Analysis prepared on: More than 25% Overpriced: 3.289.000€ (0 Showings per Month) It will not sell More than 10% Overpriced: It will sell in more than 18 months It may sell in less than 4 months 2,600€ (More than 5 Showings per Month)

### SELLING PRICE ANALYSIS **Property:** Villa Shangri-La The actual selling price is analyzed comparing the number of visits to the property with the statistics of Alfonso Lacruz / Keller Williams on the relation between the number of visits and the price. The results can be seen on the attached chart: 10 How to read the chart: More than 5 visits a month - on probabilities of selling Between 2 and 4 visits per month -10% Overpriced Less than 2 visits per month - 15% **Overpriced** febrero No visits - at least 25% Overpriced Visits per month: febrero marzo abril mayo junio julio agosto septiembre octubre noviembre diciembre enero