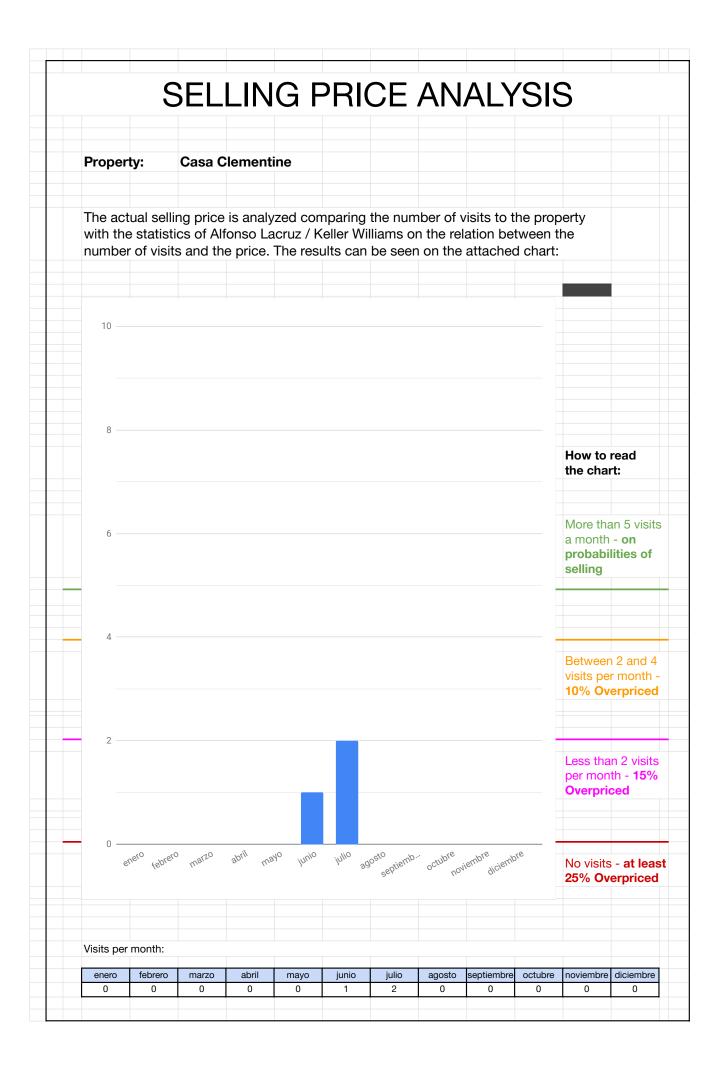

## YOUR VIEWINGS

ALFONSO LACRUZ KWMARBELLA Marketing Start Date: 24/06/2024 Total Number of Days on the Market: REAL ESTATE IN MARBELLA & BENAHAVIS DETAIL OF THE SHOWINGS PER MONTH Total Number of WEEKS on the Market: 5 Weeks Total Number of Visits up to Today: 3 Showings Please find attached the list of all the potential buyers that visited your property including the opinion the gave. We hope that with this information we can help you to understand the timing to sell your property. Average Number of Visits per Month: 2.4 Showings per Month Selling Price: 539,000 euros 28/06/2024 Mariam Lind Clientes Pasados Yes 15/07/2024 Frank Hardy Agencia Externa Yes 8 23/07/2024 Stéphane Rutté Agencia Externa Yes Total Number of Visits: 3 8.3 8.0 6.3 6.3 242.000.00 Average: 7.0 539,000 € Sales Price: Average Value according to the Opinion of the Buyers \_\_\_ Visits per Month: 2.4 Estimated Price according to the Number of Visits: 458,150 € Values according to the Comparative Market Analysis prepared on: More than 25% Overpriced: 645.000€ (0 Showings per Month) It will not sell More than 10% Overpriced: 586,000€ It will sell in more than 18 months It may sell in less than 4 months 510,000€ (More than 5 Showings per Month)

IMPORTANT: With the amount of Marketing developed for the exposure of your property, of which we have been informing you on due time, and taking into account the easiness the potential buyers have to find all the properties that are in the market, it is extremly important to measure the traffic, number of showings, to the property to understand how the property behaves in the market. That way you may see how the property is positioned versus your competition.