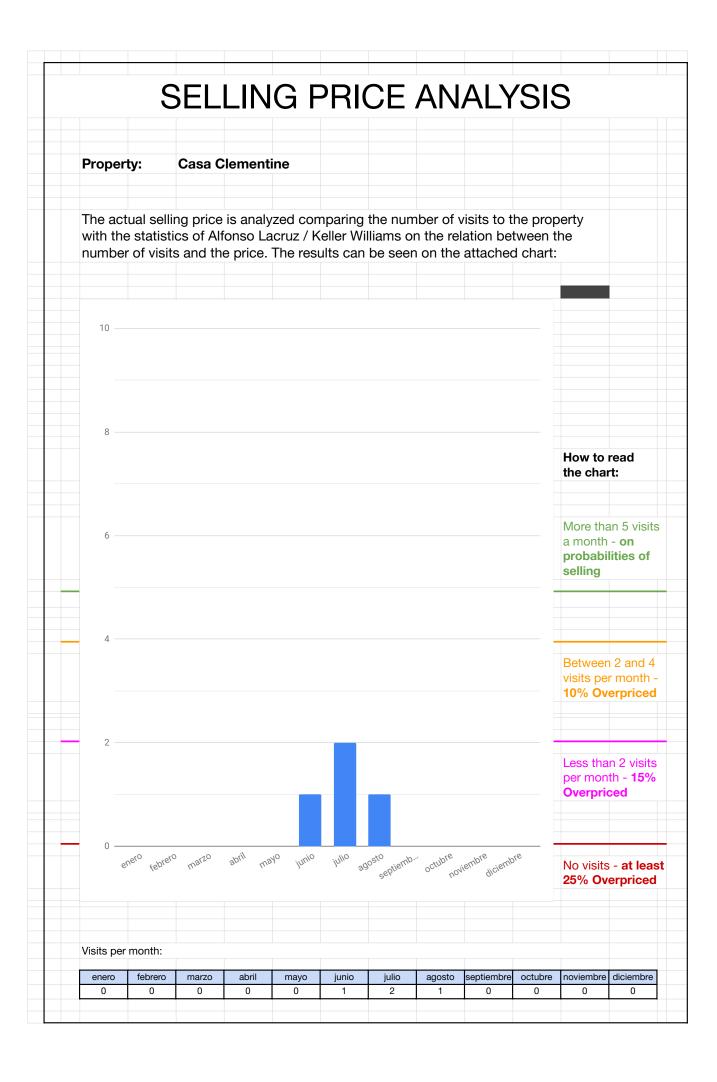

# YOUR VIEWINGS

|                                                                                   |                                                              | ALFONSO LA                  | CRUZ kv       | <b>∨</b> MARBELLA | T 111      |              | ng Start Date: |              | D               |           |
|-----------------------------------------------------------------------------------|--------------------------------------------------------------|-----------------------------|---------------|-------------------|------------|--------------|----------------|--------------|-----------------|-----------|
|                                                                                   | WINOS DEF *****                                              | REAL ESTATE IN              | MARBELLA 8    | & BENAHAVIS       |            |              | on the Market: |              | Days            |           |
| TAIL OF THE SHOWINGS PER MONTH                                                    |                                                              |                             |               |                   |            |              | on the Market: |              | Weeks           |           |
| ase find attached the list of all the potential buyers that visited your property |                                                              |                             |               |                   |            |              | s up to Today: |              | Showings        |           |
|                                                                                   | he gave. We hope that with this<br>ng to sell your property. | information we can help you |               |                   | Average N  | umber of Vis | its per Month: |              | Showings pe     | er Month  |
| .corotaria trio trifilli                                                          | g sour property.                                             |                             |               |                   |            |              | Selling Price: | 539,000      | euros           |           |
|                                                                                   |                                                              |                             |               |                   |            |              |                |              |                 |           |
| wing Date 28/06/2024                                                              | Client Mariam Lind                                           | Source<br>Clientes Pasados  | Location<br>9 | Views<br>9        | Size<br>4  | Status<br>5  | Price<br>7     | Score<br>6.8 | Like it?<br>Yes | Will Pay  |
|                                                                                   | Frank Hardy                                                  | Agencia Externa             | 8             | 7                 | 7          | 7            | ,              | 0.0          | Yes             |           |
|                                                                                   | Stéphane Rutté                                               | Agencia Externa             | 8             | 8                 | 8          | 7            |                |              | Yes             |           |
|                                                                                   | Tarpit Grover                                                | Agencia Externa             | 9             | 9                 | 4          | 3            |                |              | No              |           |
| 5                                                                                 |                                                              |                             |               |                   |            |              |                |              |                 |           |
| 5                                                                                 |                                                              |                             |               |                   |            |              |                |              |                 |           |
|                                                                                   |                                                              |                             |               |                   |            |              |                |              |                 |           |
| ;                                                                                 |                                                              |                             |               |                   |            |              |                |              |                 |           |
|                                                                                   |                                                              |                             |               |                   |            |              |                |              |                 |           |
| 0                                                                                 |                                                              |                             |               |                   |            |              |                |              |                 |           |
| 1                                                                                 |                                                              |                             |               |                   |            |              |                |              |                 |           |
| 2                                                                                 |                                                              |                             |               |                   |            |              |                |              |                 |           |
| 3                                                                                 |                                                              |                             |               |                   |            |              |                |              |                 |           |
| 4                                                                                 |                                                              |                             |               |                   |            |              |                |              |                 |           |
| 5                                                                                 |                                                              |                             |               |                   |            |              |                |              |                 |           |
| 6                                                                                 |                                                              |                             |               |                   |            |              |                |              |                 |           |
| 7                                                                                 |                                                              |                             |               |                   |            |              |                |              |                 |           |
| 9                                                                                 |                                                              |                             |               |                   |            |              |                |              |                 |           |
| 0                                                                                 |                                                              |                             |               |                   |            |              |                |              |                 |           |
| 1                                                                                 |                                                              |                             |               |                   |            |              |                |              |                 |           |
| 2                                                                                 |                                                              |                             |               |                   |            |              |                |              |                 |           |
| 3                                                                                 |                                                              |                             |               |                   |            |              |                |              |                 |           |
| 4                                                                                 |                                                              |                             |               |                   |            |              |                |              |                 |           |
| 5                                                                                 |                                                              |                             |               |                   |            |              |                |              |                 |           |
| 6                                                                                 |                                                              |                             |               |                   |            |              |                |              |                 |           |
| 7                                                                                 |                                                              |                             |               |                   |            |              |                |              |                 |           |
| 3                                                                                 |                                                              |                             |               |                   |            |              |                |              |                 |           |
| 9                                                                                 |                                                              |                             |               |                   |            |              |                |              |                 |           |
| 0                                                                                 |                                                              |                             |               |                   |            |              |                |              |                 |           |
| 1                                                                                 |                                                              |                             |               |                   |            |              |                |              |                 |           |
| 2                                                                                 |                                                              |                             |               |                   |            |              |                |              |                 |           |
| 3                                                                                 |                                                              |                             |               |                   |            |              |                |              |                 |           |
| 4<br>5                                                                            |                                                              |                             |               |                   |            |              |                |              |                 |           |
| 6                                                                                 |                                                              |                             |               |                   |            |              |                |              |                 |           |
| 7                                                                                 |                                                              |                             |               |                   |            |              |                |              |                 |           |
| 3                                                                                 |                                                              |                             |               |                   |            |              |                |              |                 |           |
| 9                                                                                 |                                                              |                             |               |                   |            |              |                |              |                 |           |
| D .                                                                               |                                                              |                             |               |                   |            |              |                |              |                 |           |
| 1                                                                                 |                                                              |                             |               |                   |            |              |                |              |                 |           |
| 2                                                                                 |                                                              |                             |               |                   |            |              |                |              |                 |           |
| 3                                                                                 |                                                              |                             |               |                   |            |              |                |              |                 |           |
| 1                                                                                 |                                                              |                             |               |                   |            |              |                |              |                 |           |
| 5                                                                                 |                                                              |                             |               |                   |            |              |                |              |                 |           |
| 5                                                                                 |                                                              |                             |               |                   |            |              |                |              |                 |           |
| 3                                                                                 |                                                              |                             |               |                   |            |              |                |              |                 |           |
| Number of Visits:                                                                 | 4                                                            | Average:                    | 8.5           | 8.3               | 5.8        | 5.5          | 7.0            | 6.8          |                 | 242.000.0 |
|                                                                                   |                                                              | _                           |               |                   |            |              |                |              |                 |           |
|                                                                                   |                                                              |                             |               |                   |            |              |                | =            |                 |           |
| Price:                                                                            |                                                              | 539,000 €                   |               |                   | Average Va | iue accordir | ng to the Opin | on of the Bu | yers            |           |
| s per Month:                                                                      | 1                                                            | 1.7                         |               |                   |            |              |                |              |                 |           |
| nated Price co-                                                                   | ording to the Number of Vi-ia-                               | : 458,150 €                 |               |                   |            |              |                |              |                 |           |
| inten Fille acco                                                                  | ording to the Number of Visits                               | . 450,150 €                 |               |                   |            |              |                |              |                 |           |
| Values accord                                                                     | ding to the Comparative Ma                                   | rket Analysis prepared on:  |               |                   |            |              |                |              |                 |           |
|                                                                                   |                                                              |                             |               |                   |            |              |                |              |                 |           |
| More than                                                                         | 25% Overpriced:                                              |                             |               |                   |            | 645          | 5.000€         | (0.8         | howings ne      | Month)    |
| More than 2                                                                       | 25% Overpriced:                                              |                             |               |                   |            | 645          | 5,000€         | (0 S         | howings per     | Month)    |

| More than 10% Overpriced:           |  |  |  |  | 586,000€ |          | (from 1 to 4 Showings per Month) |                                  |  |  |
|-------------------------------------|--|--|--|--|----------|----------|----------------------------------|----------------------------------|--|--|
| It will sell in more than 18 months |  |  |  |  |          |          |                                  |                                  |  |  |
|                                     |  |  |  |  |          |          |                                  |                                  |  |  |
| It may sell in less than 4 months   |  |  |  |  |          | 510,000€ |                                  | (More than 5 Showings per Month) |  |  |
|                                     |  |  |  |  |          |          |                                  |                                  |  |  |

IMPORTANT: With the amount of Marketing developed for the exposure of your property, of which we have been informing you on due time, and taking into account the easiness the potential buyers have to find all the properties that are in the market, it is extremly important to measure the traffic, number of showings, to the property to understand how the property behaves in the market. That way you may see how the property is positioned versus your competition.