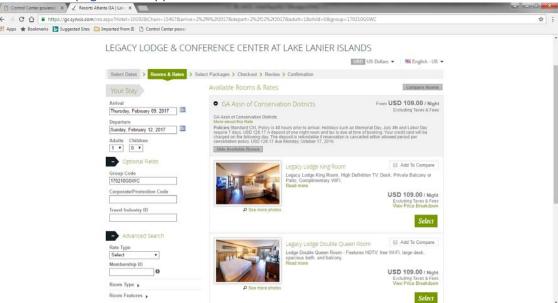

https://gc.synxis.com/rez.aspx?Hotel=10192&Chain=15467&arrive=2/9/2017&depart=2/12/2017&adult=1&child=0&group=170210GSWC

- 1. Please let your guests know that once they click on the above link, on the next page that opens, they must:
  - a. Select their "dates of stay"
  - b. Then click on the GREEN box that says "Check Availability"
- 2. When the next page appears, click on the GREY box "View Available rooms" —and the next page below appears: