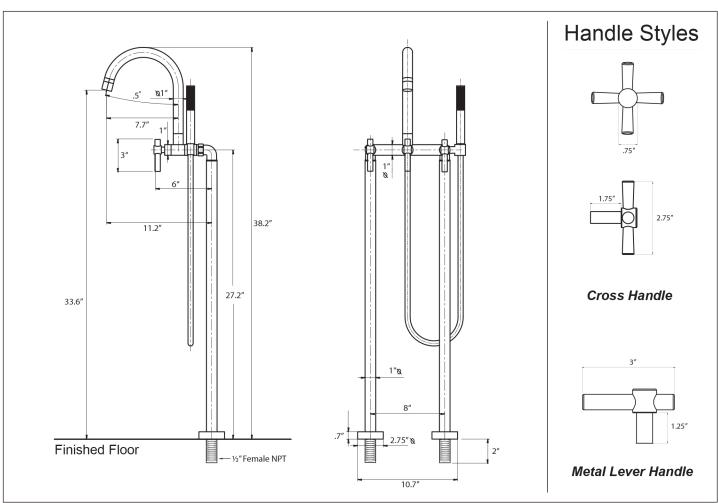

## Floorstanding Contemporary Tub Filler with Handshower

## Technical Information:

Installation Type: FloorConstruction: Solid brass

- Cartridges: 1/4" turn ceramic disc - Inlets: 1/2" IPS, double check valves

- Faucet centers: 8"

Flow rate (tub filler): 9.3 GPM @ 45 PSIFlow rate (hand shower): 2.5 GPM @ 45 PSI