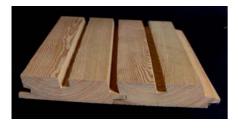

The rhombus profiles with groove and tongue is made of technically dried whole wood from nordic spruce. With this profile you get a horizontally closed facade facing in rhombus optics. Before the assembly the wooden profiles are treated with a surface treatment to ensure long weather protection.