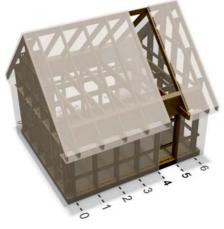

#### 02 - Exterior wall (with and without facade)

The SI-MODULAR® structural frame system makes it possible to use the complete wall cross-section of 30 cm for the thermal insulation of the building. Our wall system also provides all necessary components to create a heat-insulated exterior wall quickly and easily. A 25 mm thick ESB panel constitutes the inside paneling, which braces the building at the same time. A moist-regulating vapour barrier contributes to a balanced room climate. The double-ply stone wool with a thickness of 220 mm forms the main part of the thermal insulation . The outer finishing consists of an 80 mm thick insulation panel made of wood fiber board. This board is matched exactly to the system and is placed in three parts from the inside between the pillars. Now you can create the house for example with plaster or clinker brick.

you can also access our modular facade system for a clip assembly. And that's how it works: After installing the thermal insulation, a wind- and water-repellent facade-sheet will be applied on the outside and an aluminum substructure will be screwed onto each pillars. On this substructure the finished mounted facade elements can be hung and aligned. The facade elements are optionally available with a surface of double rhombus profiles or with high-resistance colored HPL panels.