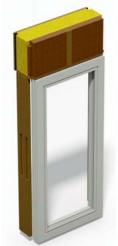

Wall element "Window" with a window element. Optionally with or

without facade.

UNIT PRICE 960,00 €

QUANTITY

**TOTAL PRICE** 

Without facade

UNIT PRICE

QUANTITY

**TOTAL PRICE** 

With spruce facade

1.375,00 €

QUANTITY

TOTAL PRICE

Aluminum window surround

UNIT PRICE 180,00 €

х