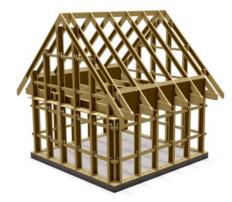

#### 01 - Structure frame

The structure frame builds the basic system of the modular component construction. It includes all necessary components, e.g. pillars, sill plates, floor girders and rafters, which are required for the assembly. The individual components are made of Kerto laminated veneer lumber and FJI beams (double-webbed beams). Due to their special construction, the FJI beams are specifically material-saving but still very loadbearing. They can additionally reduce the heat bridges with the small cross-section and have a lower energy consumption.

The basic kit of structure frame type A1.5 consists of pillars, floor girder and rafters made of FJI-beams, as well as sill plates and frames made of laminated veneer lumber, onesided paneling for the inserted ceiling and roof with 25 mm ESB-panels. Incl. all necessary materials for the assembly and the fastener on the base plate produced by the customer. A type structural analysis for the construction application and a detailed assembly instruction are included in the price.