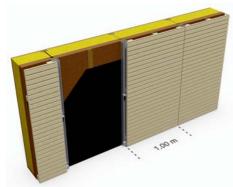

#### 02 - Exterior wall (with and without facade)

The SI-MODULAR® structural frame system makes it possible to use the complete wall cross-section of 30 cm for the thermal insulation of the building. Our wall system also provides all necessary components to create a heat-insulated exterior wall quickly and easily. A 25 mm thick ESB panel constitutes the inside paneling, which braces the building at the same time. A moist-regulating vapour barrier contributes to a balanced room climate. The double-ply stone wool with a thickness of 220 mm forms the main part of the thermal insulation . The outer finishing consists of an 80 mm thick insulation panel made of wood fiber board. This board is matched exactly to the system and is placed in three parts from the inside between the pillars. Now you can create the house for example with plaster or clinker brick.

you can also access our modular facade system for a clip assembly. And that's how it works: After installing the thermal insulation, a wind- and water-repellent facade-sheet will be applied on the outside and an aluminum substructure will be screwed onto each pillars. On this substructure the finished mounted facade elements can be hung and aligned. The facade elements are optionally available with a surface of double rhombus profiles or with high-resistance colored HPL panels.