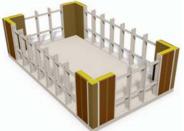

#### 01 - Structure frame

The structure frame builds the basic system of the modular component construction. It includes all necessary components, e.g. pillars, sill plates, floor girders and rafters, which are required for the assembly. The individual components are made of Kerto laminated veneer lumber and FJI beams (double-webbed beams). Due to their special construction, the FJI beams are specifically material-saving but still very loadbearing. They can additionally reduce the heat bridges with the small cross-section and have a lower energy consumption.

The basic kit of structure frame type A1.5 consists of pillars, floor girder and rafters made of FJI-beams, as well as sill plates and frames made of laminated veneer lumber, onesided paneling for the inserted ceiling and roof with 25 mm ESB-panels. Incl. all necessary materials for the assembly and the fastener on the base plate produced by the customer. A type structural analysis for the construction application and a detailed assembly instruction are included in the price.

#### 02 - Exterior wall (with and without facade)

The SI-MODULAR® structural frame system makes it possible to use the complete wall cross-section of 30 cm for the thermal insulation of the building. Our wall system also provides all necessary components to create a heat-insulated exterior wall quickly and easily. A 25 mm thick ESB panel constitutes the inside paneling, which braces the building at the same time. A moist-regulating vapour barrier contributes to a balanced room climate. The double-ply stone wool with a thickness of 220 mm forms the main part of the thermal insulation . The outer finishing consists of an 80 mm thick insulation panel made of wood fiber board. This board is matched exactly to the system and is placed in three parts from the inside between the pillars. Now you can create the house for example with plaster or clinker brick.