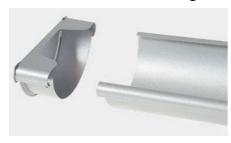

#### 03.2 - Roof dewatering

The roof gutter package consisting of: a half round gutter made of steel, 2 fall pipes and bends, channel connectors, as well as all necessary materials for the assembly.

UNIT PRICE TOTAL PRICE

Basic kit 600,00 € =

 UNIT PRICE
 QUANTITY
 TOTAL PRICE

 Additional axle
 80,00 €
 x
 =

03.2 ROOF DEWATERING TOTAL: