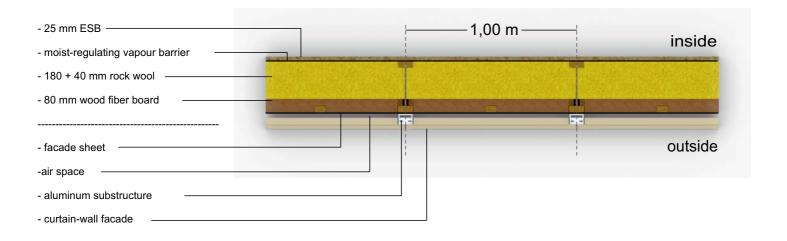

#### 02 - Exterior wall (with and without facade)

The SI-MODULAR® structural frame system makes it possible to use the complete wall cross-section of 30 cm for the thermal insulation of the building. Our wall system also provides all necessary components to create a heat-insulated exterior wall quickly and easily. A 25 mm thick ESB panel constitutes the inside paneling, which braces the building at the same time. A moist-regulating vapour barrier contributes to a balanced room climate. The double-ply stone wool with a thickness of 220 mm forms the main part of the thermal insulation . The outer finishing consists of an 80 mm thick insulation panel made of wood fiber board. This board is matched exactly to the system and is placed in three parts from the inside between the pillars. Now you can create the house for example with plaster or clinker brick.

you can also access our modular facade system for a clip assembly. And that's how it works: After installing the thermal insulation, a wind- and water-repellent facade-sheet will be applied on the outside and an aluminum substructure will be screwed onto each pillars. On this substructure the finished mounted facade elements can be hung and aligned. The facade elements are optionally available with a surface of double rhombus profiles or with high-resistance colored HPL panels.