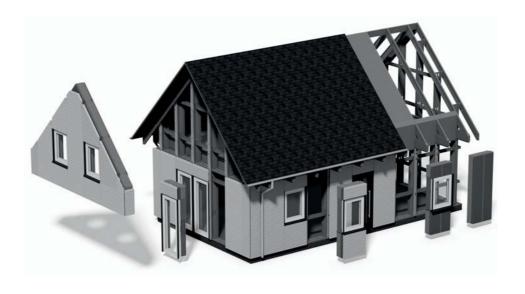

#### 01 - Structure frame

The structure frame builds the basic system of the modular component construction. It includes all necessary components, e.g. pillars, sill plates, floor girders and rafters, which are required for the assembly. The individual components are made of Kerto laminated veneer lumber and FJI beams (double-webbed beams). Due to their special construction, the FJI beams are specifically material-saving but still very loadbearing. They can additionally reduce the heat bridges with the small cross-section and have a lower energy consumption.

The basic kit of structure frame type A1.5 consists of pillars, floor girder and rafters made of FJI-beams, as well as sill plates and frames made of laminated veneer lumber, onesided paneling for the inserted ceiling and roof with 25 mm ESB-panels. Incl. all necessary materials for the assembly and the fastener on the base plate produced by the customer. A type structural analysis for the construction application and a detailed assembly instruction are included in the price.

#### 02 - Exterior wall (with and without facade)

The SI-MODULAR® structural frame system makes it possible to use the complete wall cross-section of 30 cm for the thermal insulation of the building. Our wall system also provides all necessary components to create a heat-insulated exterior wall quickly and easily. A 25 mm thick ESB panel constitutes the inside paneling, which braces the building at the same time. A moist-regulating vapour barrier contributes to a balanced room climate. The double-ply stone wool with a thickness of 220 mm forms the main part of the thermal insulation . The outer finishing consists of an 80 mm thick insulation panel made of wood fiber board. This board is matched exactly to the system and is placed in three parts from the inside between the pillars. Now you can create the house for example with plaster or clinker brick.

#### 02.1 - Corners

Since it is a modular system, which must be constructed according to a same type statics, the modular component system is subject to some defined conditions. To ensure the stability the corner panels of each building must be closed (i.e., no windows or doors). In order to simplify the planning process, we have compiled a basic kit with the required 8 wall elements as well as 4 corner elements. Here you also have the choice between the insulated exterior wall or the wall including the facade.