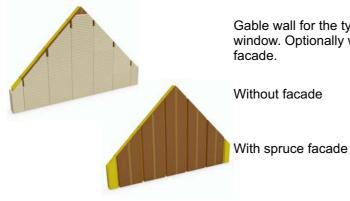

#### 02.3 - Gable wall

Gable wall for the type A without window. Optionally with or without facade.

Without facade

**UNIT PRICE** 1.350,00€ QUANTITY

TOTAL PRICE

**UNIT PRICE** 5.070,00€

QUANTITY

TOTAL PRICE

Gable wall for the type A with 1 window. The position of the window is variable. Optionally with or without facade.

Without facade

**UNIT PRCE** 2.110,00€ QUANTITY

**TOTAL PRICE** 

**UNIT PRICE** 5.540,00€ QUANTITY

TOTAL PRICE

Without facade

2.870,00€

QUANTITY

With spruce facade

**UNIT PRICE** 

QUANTITY

**TOTAL PRICE** 

**TOTAL PRICE** 

Without facade

3.630,00 € **UNIT PRICE** 

QUANTITY

**TOTAL PRICE** 

With spruce facade

6.490,00€

Aluminum window surround 3 pcs.