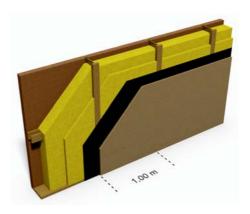

#### 02 - Exterior wall (with and without facade)

The SI-MODULAR® structural frame system makes it possible to use the complete wall cross-section of 30 cm for the thermal insulation of the building. Our wall system also provides all necessary components to create a heat-insulated exterior wall quickly and easily. A 25 mm thick ESB panel constitutes the inside paneling, which braces the building at the same time. A moist-regulating vapour barrier contributes to a balanced room climate. The double-ply stone wool with a thickness of 220 mm forms the main part of the thermal insulation . The outer finishing consists of an 80 mm thick insulation panel made of wood fiber board. This board is matched exactly to the system and is placed in three parts from the inside between the pillars. Now you can create the house for example with plaster or clinker brick.