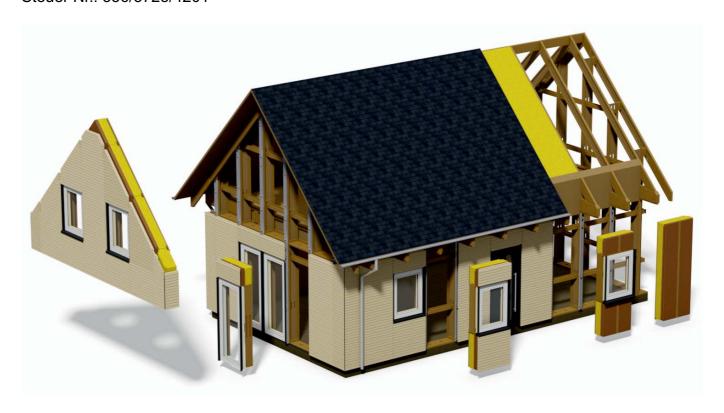

#### 01 - Structure frame

The structure frame builds the basic system of the modular component construction. It includes all necessary components, e.g. pillars, sill plates, floor girders and rafters, which are required for the assembly. The individual components are made of Kerto laminated veneer lumber and FJI beams (double-webbed beams). Due to their special construction, the FJI beams are specifically material-saving but still very loadbearing. They can additionally reduce the heat bridges with the small cross-section and have a lower energy consumption.

The basic kit of structure frame type A1.5 consists of pillars, floor girder and rafters made of FJI-beams, as well as sill plates and frames made of laminated veneer lumber, onesided paneling for the inserted ceiling and roof with 25 mm ESB-panels. Incl. all necessary materials for the assembly and the fastener on the base plate produced by the customer. A type structural analysis for the construction application and a detailed assembly instruction are included in the price.

#### 02 - Exterior wall (with and without facade)

The SI-MODULAR® structural frame system makes it possible to use the complete wall cross-section of 30 cm for the thermal insulation of the building. Our wall system also provides all necessary components to create a heat-insulated exterior wall quickly and easily. A 25 mm thick ESB panel constitutes the inside paneling, which braces the building at the same time. A moist-regulating vapour barrier contributes to a balanced room climate. The double-ply stone wool with a thickness of 220 mm forms the main part of the thermal insulation . The outer finishing consists of an 80 mm thick insulation panel made of wood fiber board. This board is matched exactly to the system and is placed in three parts from the inside between the pillars. Now you can create the house for example with plaster or clinker brick.

you can also access our modular facade system for a clip assembly. And that's how it works: After installing the thermal insulation, a wind- and water-repellent facade-sheet will be applied on the outside and an aluminum substructure will be screwed onto each pillars. On this substructure the finished mounted facade elements can be hung and aligned. The facade elements are optionally available with a surface of double rhombus profiles or with high-resistance colored HPL panels.