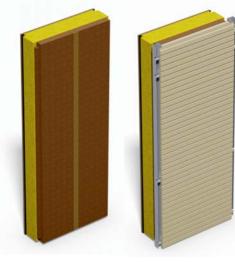

#### 02 - Exterior wall (with and without facade)

The SI-MODULAR® structural frame system makes it possible to use the complete wall cross-section of 30 cm for the thermal insulation of the building. Our wall system also provides all necessary components to create a heat-insulated exterior wall quickly and easily. A 25 mm thick ESB panel constitutes the inside paneling, which braces the building at the same time. A moist-regulating vapour barrier contributes to a balanced room climate. The double-ply stone wool with a thickness of 220 mm forms the main part of the thermal insulation . The outer finishing consists of an 80 mm thick insulation panel made of wood fiber board. This board is matched exactly to the system and is placed in three parts from the inside between the pillars. Now you can create the house for example with plaster or clinker brick.

you can also access our modular facade system for a clip assembly. And that's how it works: After installing the thermal insulation, a wind- and water-repellent facade-sheet will be applied on the outside and an aluminum substructure will be screwed onto each pillars. On this substructure the finished mounted facade elements can be hung and aligned. The facade elements are optionally available with a surface of double rhombus profiles or with high-resistance colored HPL panels.

The rhombus profiles with groove and tongue is made of technically dried whole wood from nordic spruce. With this profile you get a horizontally closed facade facing in rhombus optics. Before the assembly the wooden profiles are treated with a surface treatment to ensure long weather protection.

Because of the wide color palettes, the facade made of HPL panels (High Pressure Laminate) offers huge amount of design possibilities. The 10 mm thick material impresses with its high weather resistance and furthmore is scratch-proof, resistant to impacts and easy to clean. The panels are invisibly attached to the individual frame elements by undercut anchors.