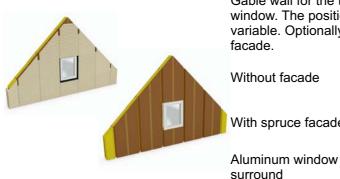

#### 02.3 - Gable wall

Gable wall for the type A without window. Optionally with or without facade.

Without facade

**UNIT PRICE** 1.350,00€ QUANTITY

TOTAL PRICE

**UNIT PRICE** 5.070,00€

QUANTITY

TOTAL PRICE

Gable wall for the type A with 1 window. The position of the window is variable. Optionally with or without facade.

Without facade

**UNIT PRCE** 2.110,00€ QUANTITY

**TOTAL PRICE** 

**UNIT PRICE** 5.540,00€ QUANTITY

**TOTAL PRICE** 

With spruce facade

**UNIT PRICE** 180,00€

QUANTITY

TOTAL PRICE

Gable wall for the type A with 2 windows. The positions of the windows are variable. Optionally with or without facade. **UNIT PRICE** 