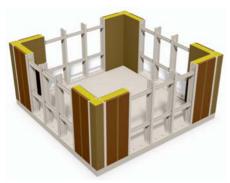

#### 01 - Structure frame

The structure frame builds the basic system of the modular component construction. It includes all necessary components, e.g. pillars, sill plates, floor girders and rafters, which are required for the assembly. The individual components are made of Kerto laminated veneer lumber and FJI beams (double-webbed beams). Due to their special construction, the FJI beams are specifically material-saving but still very loadbearing. They can additionally reduce the heat bridges with the small cross-section and have a lower energy consumption.

The basic kit of structure frame type A1.5 consists of pillars, floor girder and rafters made of FJI-beams, as well as sill plates and frames made of laminated veneer lumber, onesided paneling for the inserted ceiling and roof with 25 mm ESB-panels. Incl. all necessary materials for the assembly and the fastener on the base plate produced by the customer. A type structural analysis for the construction application and a detailed assembly instruction are included in the price.

#### 02 - Exterior wall (with and without facade)

The SI-MODULAR® structural frame system makes it possible to use the complete wall cross-section of 30 cm for the thermal insulation of the building. Our wall system also provides all necessary components to create a heat-insulated exterior wall quickly and easily. A 25 mm thick ESB panel constitutes the inside paneling, which braces the building at the same time. A moist-regulating vapour barrier contributes to a balanced room climate. The double-ply stone wool with a thickness of 220 mm forms the main part of the thermal insulation . The outer finishing consists of an 80 mm thick insulation panel made of wood fiber board. This board is matched exactly to the system and is placed in three parts from the inside between the pillars. Now you can create the house for example with plaster or clinker brick.