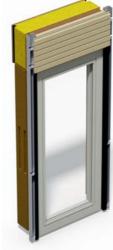

#### 02 - Exterior wall (with and without facade)

The SI-MODULAR® structural frame system makes it possible to use the complete wall cross-section of 30 cm for the thermal insulation of the building. Our wall system also provides all necessary components to create a heat-insulated exterior wall quickly and easily. A 25 mm thick ESB panel constitutes the inside paneling, which braces the building at the same time. A moist-regulating vapour barrier contributes to a balanced room climate. The double-ply stone wool with a thickness of 220 mm forms the main part of the thermal insulation . The outer finishing consists of an 80 mm thick insulation panel made of wood fiber board. This board is matched exactly to the system and is placed in three parts from the inside between the pillars. Now you can create the house for example with plaster or clinker brick.

you can also access our modular facade system for a clip assembly. And that's how it works: After installing the thermal insulation, a wind- and water-repellent facade-sheet will be applied on the outside and an aluminum substructure will be screwed onto each pillars. On this substructure the finished mounted facade elements can be hung and aligned. The facade elements are optionally available with a surface of double rhombus profiles or with high-resistance colored HPL panels.

#### 02.2 - Wall elements

In addition to the selected basic kit, you can fill the empty wall field with different elements. In addition to the closed wall elements, you can choose from two different window formats. The windows are made of high quality pinewood with aluminum covering on the outside guaranteeing a permanent proteczion from weather influences. Thanks to the triple glazing, the woodaluminum windows offer a UW-value of 0.93W / m²K. This value highly exceeds the current requirements of the Energy Saving Regulation. Here you also have the choice between the heatinsulated exterior wall or the wall with curtain-wall facade.