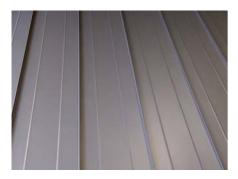

#### 03.3 - Dachdeckung

Roof covering made of the DS Stahl - standing seam. Deck width 475 mm, incl. all necessary materials for the assembly.

UNIT PRICE TOTAL PRICE

Basic kit 7.300,00 € =

Additional axle UNIT PRICE QUANTITY TOTAL PRICE x QUANTITY = TOTAL PRICE = TOTAL PRICE