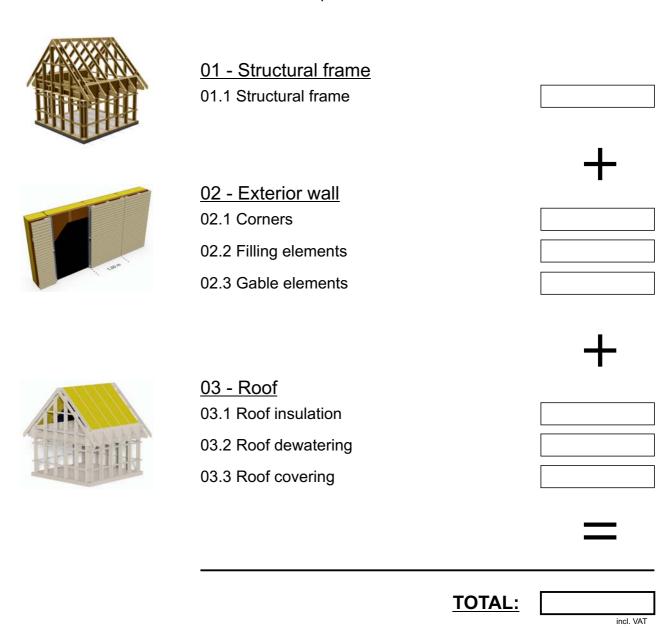

#### 01 - Structure frame

The structure frame builds the basic system of the modular component construction. It includes all necessary components, e.g. pillars, sill plates, floor girders and rafters, which are required for the assembly. The individual components are made of Kerto laminated veneer lumber and FJI beams (double-webbed beams). Due to their special construction, the FJI beams are specifically material-saving but still very loadbearing. They can additionally reduce the heat bridges with the small cross-section and have a lower energy consumption.

The basic kit of structure frame type A1.5 consists of pillars, floor girder and rafters made of FJI-beams, as well as sill plates and frames made of laminated veneer lumber, onesided paneling for the inserted ceiling and roof with 25 mm ESB-panels. Incl. all necessary materials for the assembly and the fastener on the base plate produced by the customer. A type structural analysis for the construction application and a detailed assembly instruction are included in the price.

#### 02 - Exterior wall (with and without facade)

The SI-MODULAR® structural frame system makes it possible to use the complete wall cross-section of 30 cm for the thermal insulation of the building. Our wall system also provides all necessary components to create a heat-insulated exterior wall quickly and easily. A 25 mm thick ESB panel constitutes the inside paneling, which braces the building at the same time. A moist-regulating vapour barrier contributes to a balanced room climate. The double-ply stone wool with a thickness of 220 mm forms the main part of the thermal insulation . The outer finishing consists of an 80 mm thick insulation panel made of wood fiber board. This board is matched exactly to the system and is placed in three parts from the inside between the pillars. Now you can create the house for example with plaster or clinker brick.

#### 03 - Roof