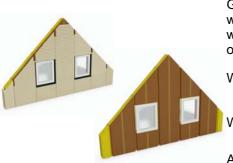

TOTAL PRICE

Without facade

2.870,00€

QUANTITY

With spruce facade

**UNIT PRICE** 

QUANTITY

**TOTAL PRICE** 

6.020,00€

Aluminum window surround 2 pcs.

**UNIT PRICE** 360.00€

Х

**TOTAL PRICE** 

Gable wall for the type A with 3 windows. Optionally with or without facade.

**UNIT PRICE** 

QUANTITY

**TOTAL PRICE** 

Without facade

3.630,00 € **UNIT PRICE** 

QUANTITY

**TOTAL PRICE** 

With spruce facade

6.490,00€

Aluminum window surround 3 pcs.