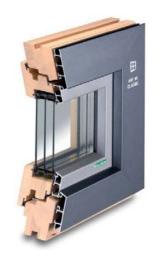

#### 02.2 - Wall elements

In addition to the selected basic kit, you can fill the empty wall field with different elements. In addition to the closed wall elements, you can choose from two different window formats. The windows are made of high quality pinewood with aluminum covering on the outside guaranteeing a permanent proteczion from weather influences. Thanks to the triple glazing, the woodaluminum windows offer a UW-value of 0.93W / m²K. This value highly exceeds the current requirements of the Energy Saving Regulation. Here you also have the choice between the heatinsulated exterior wall or the wall with curtain-wall facade.