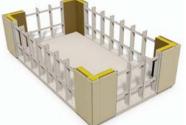

#### 01 - Structure frame

The structure frame builds the basic system of the modular component construction. It includes all necessary components, e.g. pillars, sill plates, floor girders and rafters, which are required for the assembly. The individual components are made of Kerto laminated veneer lumber and FJI beams (double-webbed beams). Due to their special construction, the FJI beams are specifically material-saving but still very loadbearing. They can additionally reduce the heat bridges with the small cross-section and have a lower energy consumption.

The basic kit of structure frame type A1.5 consists of pillars, floor girder and rafters made of FJI-beams, as well as sill plates and frames made of laminated veneer lumber, onesided paneling for the inserted ceiling and roof with 25 mm ESB-panels. Incl. all necessary materials for the assembly and the fastener on the base plate produced by the customer. A type structural analysis for the construction application and a detailed assembly instruction are included in the price.

#### 02 - Exterior wall (with and without facade)

The SI-MODULAR® structural frame system makes it possible to use the complete wall cross-section of 30 cm for the thermal insulation of the building. Our wall system also provides all necessary components to create a heat-insulated exterior wall quickly and easily. A 25 mm thick ESB panel constitutes the inside paneling, which braces the building at the same time. A moist-regulating vapour barrier contributes to a balanced room climate. The double-ply stone wool with a thickness of 220 mm forms the main part of the thermal insulation . The outer finishing consists of an 80 mm thick insulation panel made of wood fiber board. This board is matched exactly to the system and is placed in three parts from the inside between the pillars. Now you can create the house for example with plaster or clinker brick.