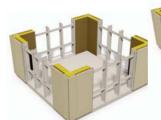

#### 01 - Structure frame

The structure frame builds the basic system of the modular component construction. It includes all necessary components, e.g. pillars, sill plates, floor girders and rafters, which are required for the assembly. The individual components are made of Kerto laminated veneer lumber and FJI beams (double-webbed beams). Due to their special construction, the FJI beams are specifically material-saving but still very loadbearing. They can additionally reduce the heat bridges with the small cross-section and have a lower energy consumption.

The basic kit of structure frame type A1.5 consists of pillars, floor girder and rafters made of FJI-beams, as well as sill plates and frames made of laminated veneer lumber, onesided paneling for the inserted ceiling and roof with 25 mm ESB-panels. Incl. all necessary materials for the assembly and the fastener on the base plate produced by the customer. A type structural analysis for the construction application and a detailed assembly instruction are included in the price.

#### 02 - Exterior wall (with and without facade)

The SI-MODULAR® structural frame system makes it possible to use the complete wall cross-section of 30 cm for the thermal insulation of the building. Our wall system also provides all necessary components to create a heat-insulated exterior wall quickly and easily. A 25 mm thick ESB panel constitutes the inside paneling, which braces the building at the same time. A moist-regulating vapour barrier contributes to a balanced room climate. The double-ply stone wool with a thickness of 220 mm forms the main part of the thermal insulation . The outer finishing consists of an 80 mm thick insulation panel made of wood fiber board. This board is matched exactly to the system and is placed in three parts from the inside between the pillars. Now you can create the house for example with plaster or clinker brick.