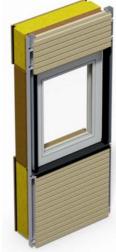

#### 02.2 - Wall elements

In addition to the selected basic kit, you can fill the empty wall field with different elements. In addition to the closed wall elements, you can choose from two different window formats. The windows are made of high quality pinewood with aluminum covering on the outside guaranteeing a permanent proteczion from weather influences. Thanks to the triple glazing, the woodaluminum windows offer a UW-value of 0.93W / m²K. This value highly exceeds the current requirements of the Energy Saving Regulation. Here you also have the choice between the heatinsulated exterior wall or the wall with curtain-wall facade.

Graphic with Double-Rthombus-Facade

Depending on the window size, the facade elements are delivered in the appropriate sizes to ensure a uniform joint design.

Sizes:

Window: 901 x 1142 mm Window door: 901 x 2066 mm

Wall element "Window" with a window element. Optionally with or

without facade.

UNIT PRICE 960,00 €

QUANTITY

**TOTAL PRICE** 

Without facade

UNIT PRICE

QUANTITY

**TOTAL PRICE** 

With spruce facade

1.375,00 €

QUANTITY

TOTAL PRICE

Aluminum window surround

UNIT PRICE 180,00 €

х