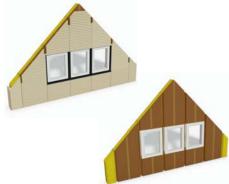

**TOTAL PRICE** 

Without facade

3.630,00 € **UNIT PRICE** 

QUANTITY

**TOTAL PRICE** 

With spruce facade

6.490,00€

Aluminum window surround 3 pcs.

**UNIT PRICE** 540,00€

QUANTITY

**TOTAL PRICE** 

**02.3 GABLE WALL TOTAL:** 