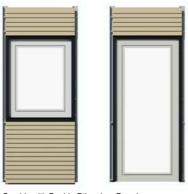

#### 02.2 - Wall elements

In addition to the selected basic kit, you can fill the empty wall field with different elements. In addition to the closed wall elements, you can choose from two different window formats. The windows are made of high quality pinewood with aluminum covering on the outside guaranteeing a permanent proteczion from weather influences. Thanks to the triple glazing, the woodaluminum windows offer a UW-value of 0.93W / m²K. This value highly exceeds the current requirements of the Energy Saving Regulation. Here you also have the choice between the heatinsulated exterior wall or the wall with curtain-wall facade.

Graphic with Double-Rthombus-Facade

Depending on the window size, the facade elements are delivered in the appropriate sizes to ensure a uniform joint design.

Sizes:

Window: 901 x 1142 mm Window door: 901 x 2066 mm

Wall element "Window" with a window element. Optionally with or

without facade.

UNIT PRICE 960,00 €

QUANTITY

**TOTAL PRICE** 

Without facade

UNIT PRICE

QUANTITY

**Wall element "Window-door"** with a window-door. Optionally with or without facade.

Without facade

UNIT PRICE 1.300,00 € QUANTITY

**TOTAL PRICE** 

UNIT PRICE

QUANTITY

TOTAL PRICE

With spruce facade