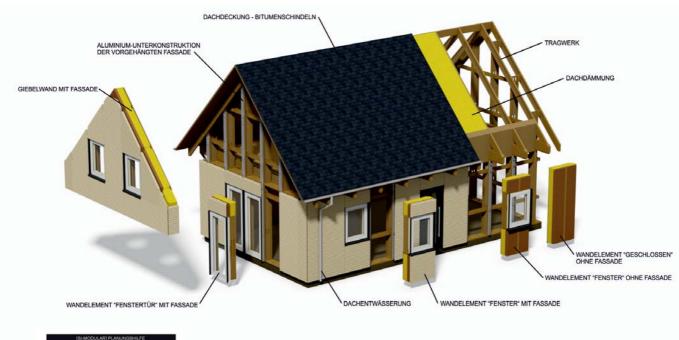

#### 01 - Structure frame

The structure frame builds the basic system of the modular component construction. It includes all necessary components, e.g. pillars, sill plates, floor girders and rafters, which are required for the assembly. The individual components are made of Kerto laminated veneer lumber and FJI beams (double-webbed beams). Due to their special construction, the FJI beams are specifically material-saving but still very loadbearing. They can additionally reduce the heat bridges with the small cross-section and have a lower energy consumption.

#### 02 - Exterior wall (with and without facade)

The SI-MODULAR® structural frame system makes it possible to use the complete wall cross-section of 30 cm for the thermal insulation of the building. Our wall system also provides all necessary components to create a heat-insulated exterior wall quickly and easily. A 25 mm thick ESB panel constitutes the inside paneling, which braces the building at the same time. A moist-regulating vapour barrier contributes to a balanced room climate. The double-ply stone wool with a thickness of 220 mm forms the main part of the thermal insulation . The outer finishing consists of an 80 mm thick insulation panel made of wood fiber board. This board is matched exactly to the system and is placed in three parts from the inside between the pillars. Now you can create the house for example with plaster or clinker brick.

you can also access our modular facade system for a clip assembly. And that's how it works: After installing the thermal insulation, a wind- and water-repellent facade-sheet will be applied on the outside and an aluminum substructure will be screwed onto each pillars. On this substructure the finished mounted facade elements can be hung and aligned. The facade elements are optionally available with a surface of double rhombus profiles or with high-resistance colored HPL panels.

#### 02.1 - Corners

Since it is a modular system, which must be constructed according to a same type statics, the modular component system is subject to some defined conditions. To ensure the stability the corner panels of each building must be closed (i.e., no windows or doors). In order to simplify the planning process, we have compiled a basic kit with the required 8 wall elements as well as 4 corner elements. Here you also have the choice between the insulated exterior wall or the wall including the facade.

#### 02.2 - Wall elements

In addition to the selected basic kit, you can fill the empty wall field with different elements. In addition to the closed wall elements, you can choose from two different window formats. The windows are made of high quality pinewood with aluminum covering on the outside guaranteeing a permanent proteczion from weather influences. Thanks to the triple glazing, the woodaluminum windows offer a UW-value of 0.93W / m²K. This value highly exceeds the current requirements of the Energy Saving Regulation. Here you also have the choice between the heatinsulated exterior wall or the wall with curtain-wall facade.

#### 03.2 - Roof dewatering

The roof gutter package consisting of: a half round gutter made of steel, 2 fall pipes and bends, channel connectors, as well as all necessary materials for the assembly.

UNIT PRICE TOTAL PRICE

#### 03.3 - Dachdeckung

Roof covering made of the DS Stahl - standing seam. Deck width 475 mm, incl. all necessary materials for the assembly.

UNIT PRICE TOTAL PRICE

Basic kit 7.300,00 € =

Additional axle UNIT PRICE QUANTITY TOTAL PRICE x QUANTITY = TOTAL PRICE = TOTAL PRICE

Roof covering made of highquality bitumen shingles incl. all necessary materials for the assembly.

UNIT PRICE TOTAL PRICE

Basic kit 1.300,00 € =

Additional axle UNIT PRICE QUANTITY TOTAL PRICE

x UNIT PRICE QUANTITY TOTAL PRICE