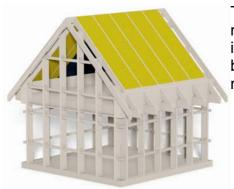

#### 01 - Structure frame

The structure frame builds the basic system of the modular component construction. It includes all necessary components, e.g. pillars, sill plates, floor girders and rafters, which are required for the assembly. The individual components are made of Kerto laminated veneer lumber and FJI beams (double-webbed beams). Due to their special construction, the FJI beams are specifically material-saving but still very loadbearing. They can additionally reduce the heat bridges with the small cross-section and have a lower energy consumption.

The basic kit of structure frame type A1.5 consists of pillars, floor girder and rafters made of FJI-beams, as well as sill plates and frames made of laminated veneer lumber, onesided paneling for the inserted ceiling and roof with 25 mm ESB-panels. Incl. all necessary materials for the assembly and the fastener on the base plate produced by the customer. A type structural analysis for the construction application and a detailed assembly instruction are included in the price.