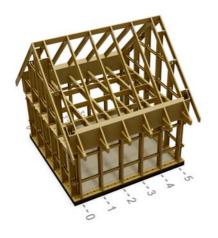

#### 01 - Structure frame

The structure frame builds the basic system of the modular component construction. It includes all necessary components, e.g. pillars, sill plates, floor girders and rafters, which are required for the assembly. The individual components are made of Kerto laminated veneer lumber and FJI beams (double-webbed beams). Due to their special construction, the FJI beams are specifically material-saving but still very loadbearing. They can additionally reduce the heat bridges with the small cross-section and have a lower energy consumption.

The basic kit of structure frame type A1.5 consists of pillars, floor girder and rafters made of FJI-beams, as well as sill plates and frames made of laminated veneer lumber, onesided paneling for the inserted ceiling and roof with 25 mm ESB-panels. Incl. all necessary materials for the assembly and the fastener on the base plate produced by the customer. A type structural analysis for the construction application and a detailed assembly instruction are included in the price.