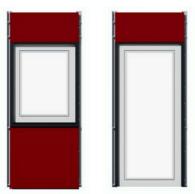

Graphic with Double-Rthombus-Facade

Depending on the window size, the facade elements are delivered in the appropriate sizes to ensure a uniform joint design.

Sizes:

Window: 901 x 1142 mm Window door: 901 x 2066 mm

Because of the wide color palettes, the facade made of HPL panels (High Pressure Laminate) offers huge amount of design possibilities. The 10 mm thick material impresses with its high weather resistance and furthmore is scratch-proof, resistant to impacts and easy to clean. The panels are invisibly attached to the individual frame elements by undercut anchors.

The rhombus profiles with groove and tongue is made of technically dried whole wood from nordic spruce. With this profile you get a horizontally closed facade facing in rhombus optics. Before the assembly the wooden profiles are treated with a surface treatment to ensure long weather protection.