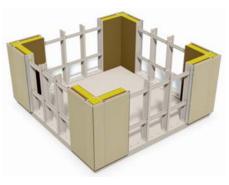

#### 01 - Structure frame

The structure frame builds the basic system of the modular component construction. It includes all necessary components, e.g. pillars, sill plates, floor girders and rafters, which are required for the assembly. The individual components are made of Kerto laminated veneer lumber and FJI beams (double-webbed beams). Due to their special construction, the FJI beams are specifically material-saving but still very loadbearing. They can additionally reduce the heat bridges with the small cross-section and have a lower energy consumption.

The basic kit of structure frame type A1.5 consists of pillars, floor girder and rafters made of FJI-beams, as well as sill plates and frames made of laminated veneer lumber, onesided paneling for the inserted ceiling and roof with 25 mm ESB-panels. Incl. all necessary materials for the assembly and the fastener on the base plate produced by the customer. A type structural analysis for the construction application and a detailed assembly instruction are included in the price.