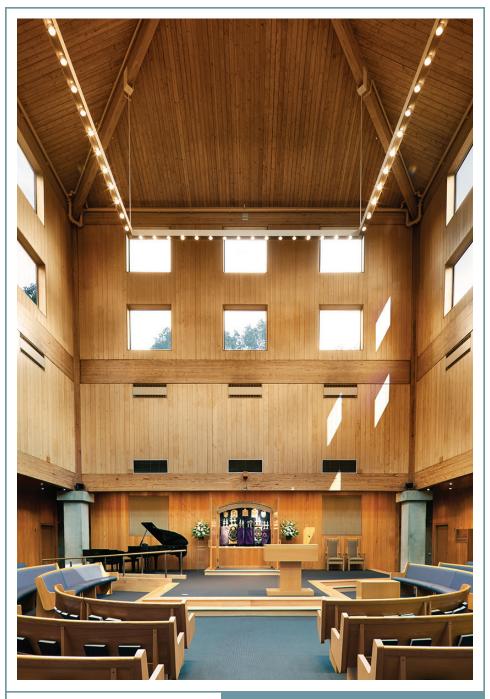

# Jewish Community Center of Harrison

Harrison, New York

Perkins Eastman Architects

Category: Interiors

Photo: Sarah Mechling/Perkins Eastman