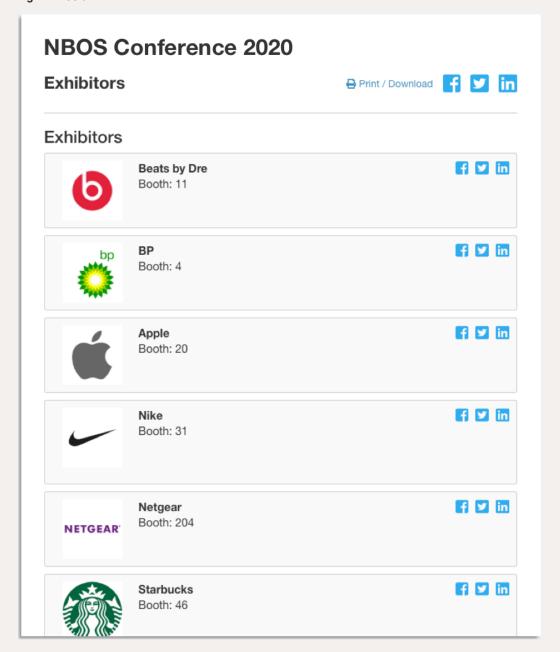

## **EXHIBITOR WEBPAGE** ALREADY GENERATED (YOU CAN STILL VIEW IT ON YOUR DASHBOARD)

Easily showcase your exhibitors to help them generate more business. You can display exhibitor booth numbers, a short description, and link to their website.

WHOVA TEMPLATE PREVIEW

**Light - 1 Column** 