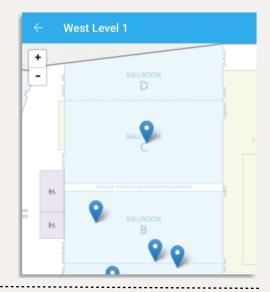

## **FLOORMAP**

Help your attendees navigate your venue with ease.

When trying to find certain locations in a venue, attendees are hindered by poor map readability and accessibility, making it difficult for them to explore events. While branding is an expression of the value of your event and will ensure that your attendees remember your event, a branded app can often cost a fortune. Fun fact: 55% of users use this feature