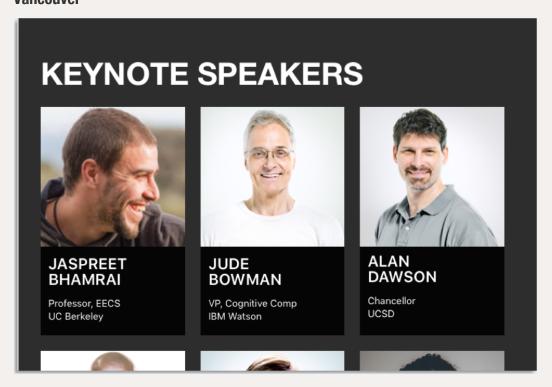

## SPEAKER WEBPAGE ALREADY GENERATED (YOU CAN STILL VIEW IT ON YOUR DASHBOARD)

Save time creating a stylish speaker webpage that attracts attendees to your event. template varies depending on the design. Fun fact: 15% of users use this feature

WHOVA TEMPLATE PREVIEW **Vancouver** 