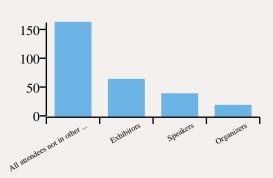

## **ATTENDEE** CATEGORIES

| TOP 5 ATTENDEE CATEGORIES             | ATTENDEES |
|---------------------------------------|-----------|
| All attendees not in other categories | 162       |
| Exhibitors                            | 63        |
| Speakers                              | 38        |
| Organizers                            | 18        |