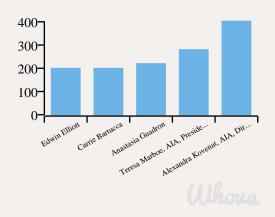

## **MOST ACTIVE ATTENDEES**

| TOP 5 MOST ACTIVE BY APP ACTION  | ACTIONS |
|----------------------------------|---------|
| Alexandra Kovenat, AIA, Director | 402     |
| Teresa Marboe, AIA, President    | 279     |
| Anastasia Guadron                | 219     |
| Carrie Bartucca                  | 199     |
| Edwin Elliott                    | 199     |