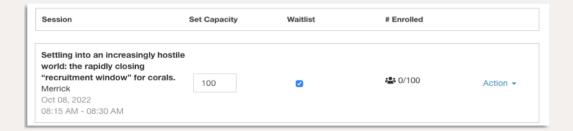

## **SESSION CAP**

Easily prevent overcapacity at intimate or popular sessions. With the Session Cap, you can set a capacity on your sessions, enroll your attendees into sessions ahead of time, and also check-in your attendees on a session-by-session basis.