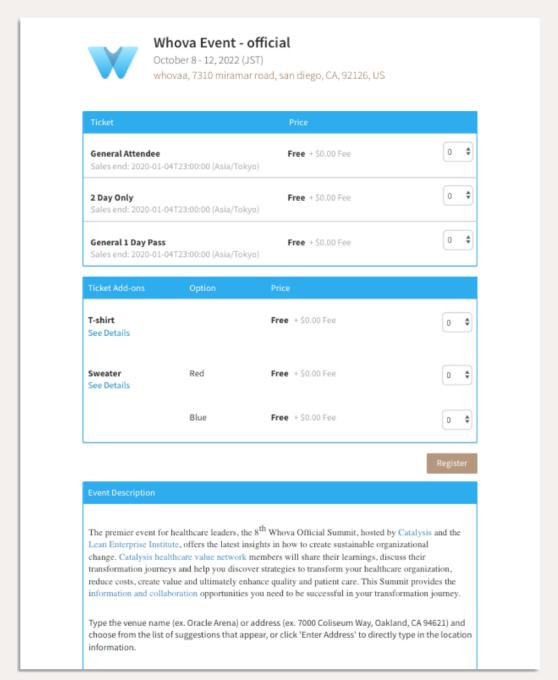

## **TICKETS AND REGISTRATION**

Create a range of tickets in minutes and enjoy a streamlined registration experience. Create and customize each ticket type's pricing, quantities, limits and more here. And every time someone registers for the event, they're automatically added to your attendee list.

## TICKET SESSION MAPPING

Ensure attendees have the right tickets by defining each ticket type. Ticket Session Mapping allows you to assign registered attendees and tickets to specific days and sessions. This feature can also be used to verify attendees at check-in, customize personal agendas, and include ticket types on name badges. To add or edit registered ticket types, update your attendee list.

| 1 | VIP                                                      |          |
|---|----------------------------------------------------------|----------|
|   | Attendees with VIP can attend all sessions on Sat, Oct 8 | Action → |
|   | Attendees with VIP can attend all sessions on Sun, Oct 9 | Action - |
|   |                                                          |          |