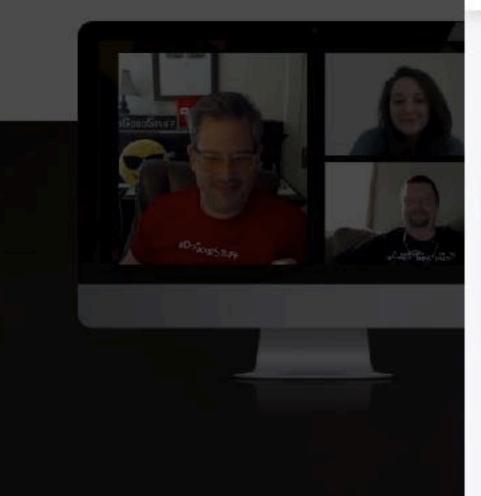

Copy Link

09:55

the Facebook live post appear on BeLive!

Right side is control panel, not seen by viewers

Connect camera

Share link with guests

Change window panels on right side

### move video feed into to broadcast

use red arrow below video to remove from broadcast

type in text to appear at bottom of screen

choose which viewer comment to appear on feed