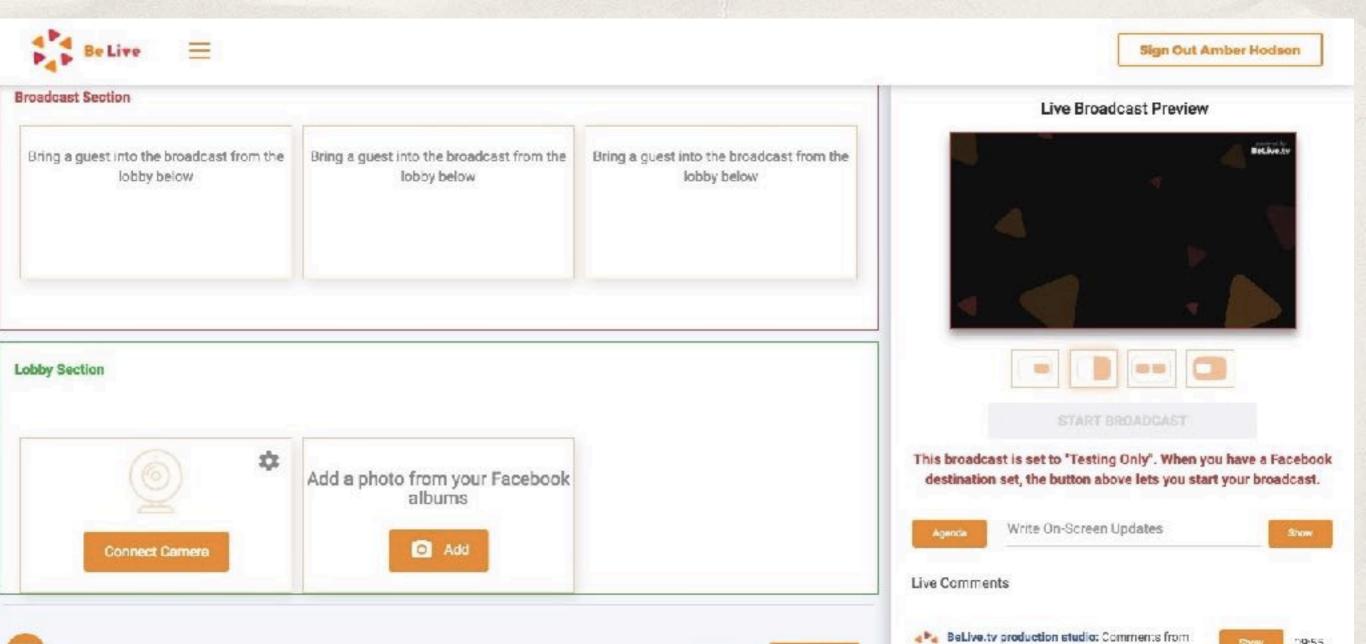

Copy Link

09:55

the Facebook live post appear on BeLive!

Right side is control panel, not seen by viewers

Connect camera

Share link with guests

Change window panels on right side

### move video feed into to broadcast

use red arrow below video to remove from broadcast

type in text to appear at bottom of screen

choose which viewer comment to appear on feed