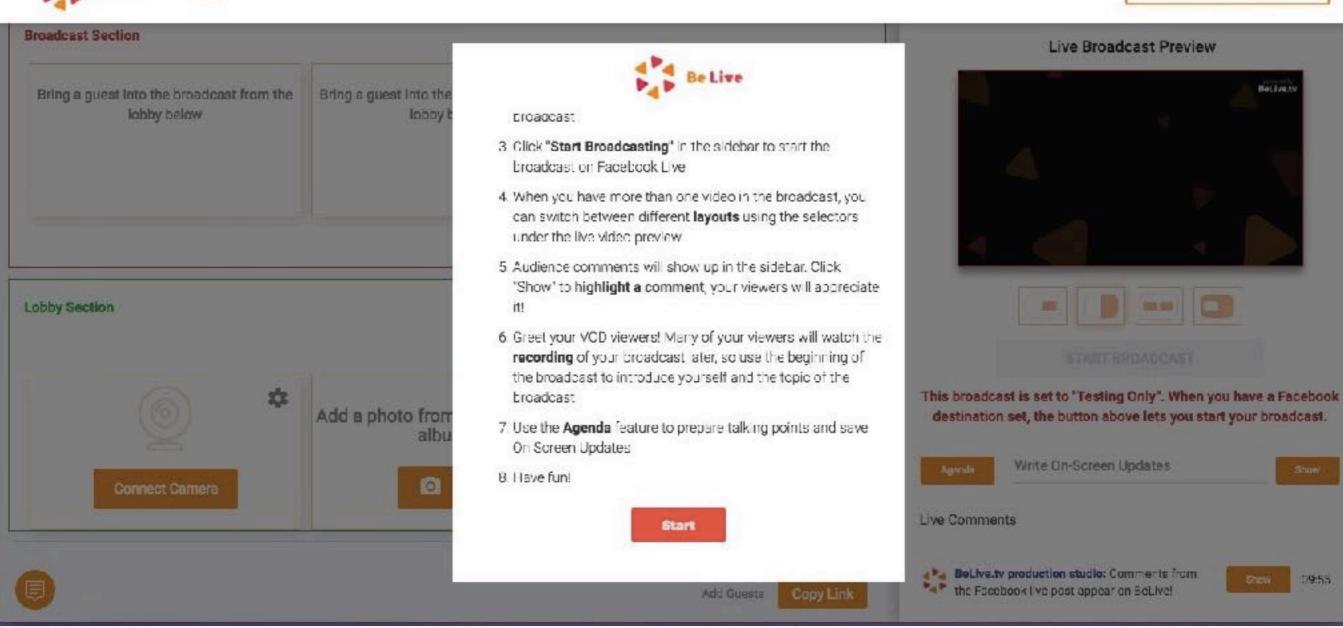

Copy Link

09:55

the Facebook live post appear on BeLive!

Right side is control panel, not seen by viewers

Connect camera

Share link with guests

Change window panels on right side

### move video feed into to broadcast

use red arrow below video to remove from broadcast

type in text to appear at bottom of screen

choose which viewer comment to appear on feed