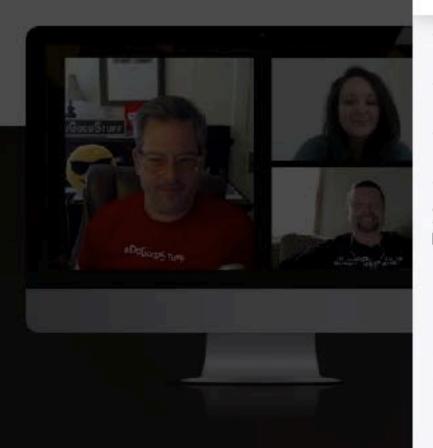

Copy Link

09:55

the Facebook live post appear on BeLive!

Right side is control panel, not seen by viewers

Connect camera

Share link with guests

Change window panels on right side

### move video feed into to broadcast

use red arrow below video to remove from broadcast

type in text to appear at bottom of screen

choose which viewer comment to appear on feed