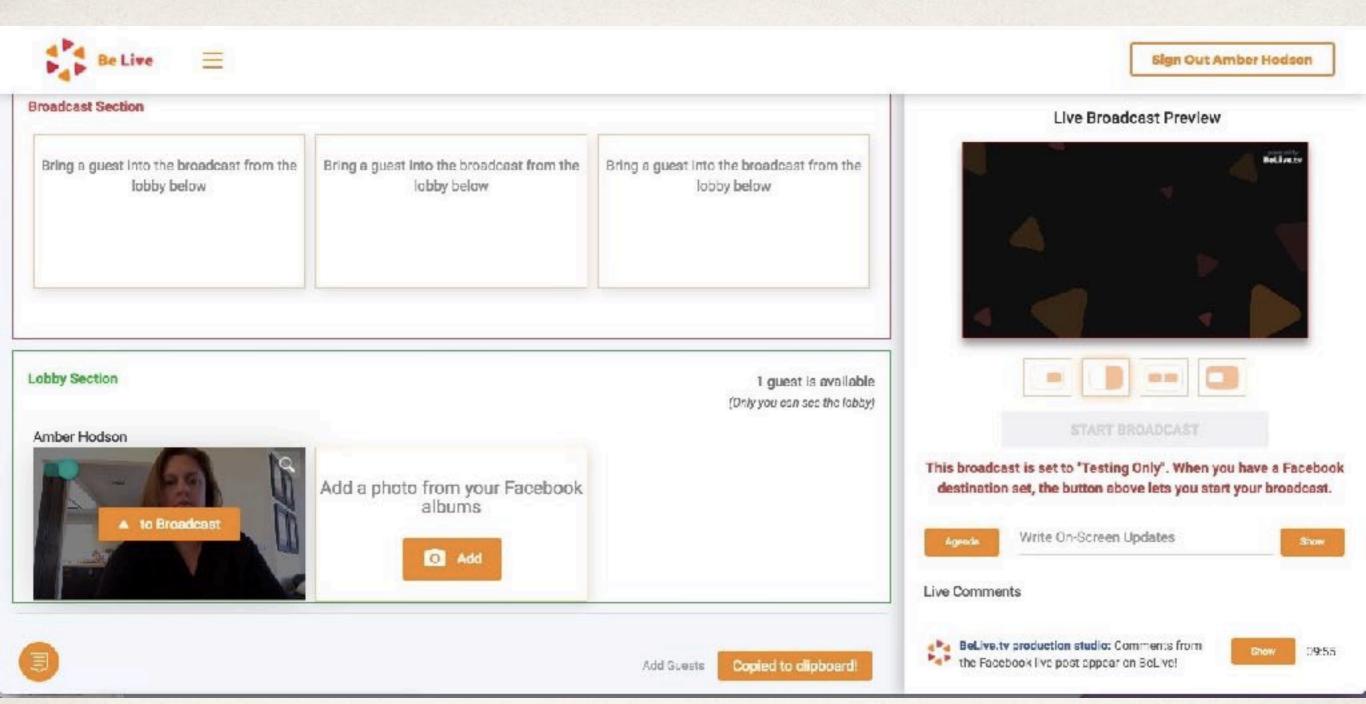

Copy Link

09:55

the Facebook live post appear on BeLive!

Right side is control panel, not seen by viewers

Connect camera

Share link with guests

Change window panels on right side

### move video feed into to broadcast

use red arrow below video to remove from broadcast

type in text to appear at bottom of screen

choose which viewer comment to appear on feed