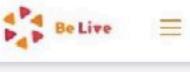

Copy Link

09:55

the Facebook live post appear on BeLive!

Right side is control panel, not seen by viewers

Connect camera

Share link with guests

Change window panels on right side

### move video feed into to broadcast

use red arrow below video to remove from broadcast

type in text to appear at bottom of screen

choose which viewer comment to appear on feed