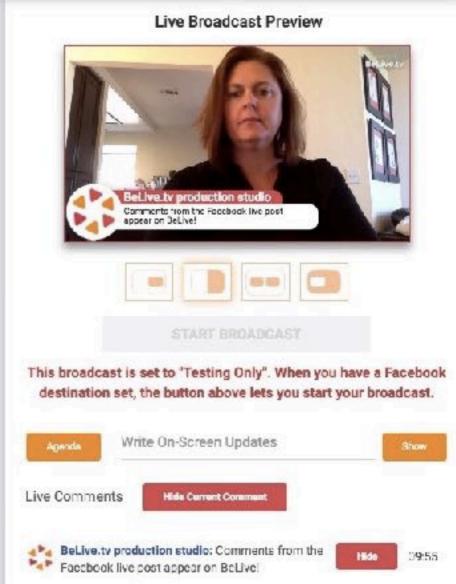

Copy Link

09:55

the Facebook live post appear on BeLive!

Right side is control panel, not seen by viewers

Connect camera

Share link with guests

Change window panels on right side

### move video feed into to broadcast

use red arrow below video to remove from broadcast

type in text to appear at bottom of screen

choose which viewer comment to appear on feed