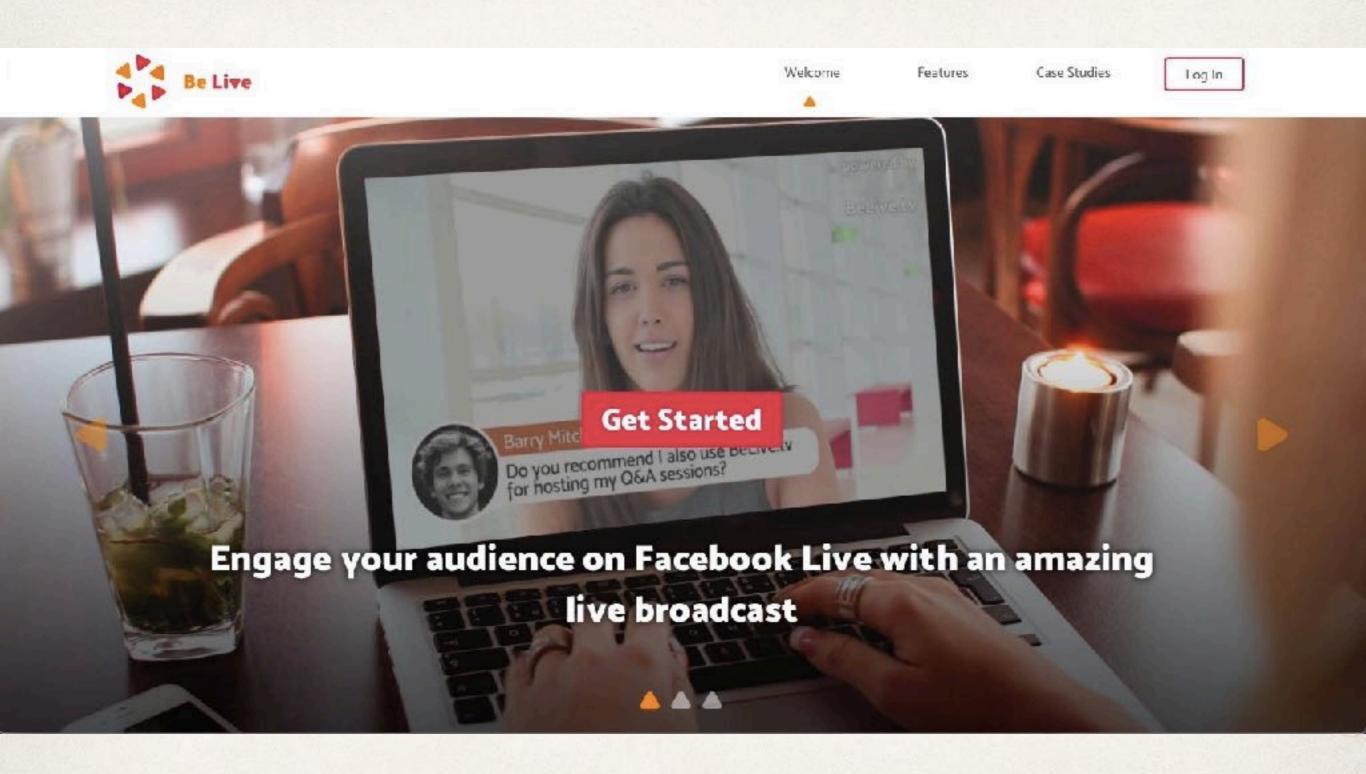

## belive.tv

# Why BeLive?

- Facebook!
- Can have remote guests in broadcast
- Records broadcast and posts to your page
- Can download video for other uses
- Cool ways to interact with viewer comments

# Types of Broadcasts

- \* QA
- Interview
- \* Talk Show