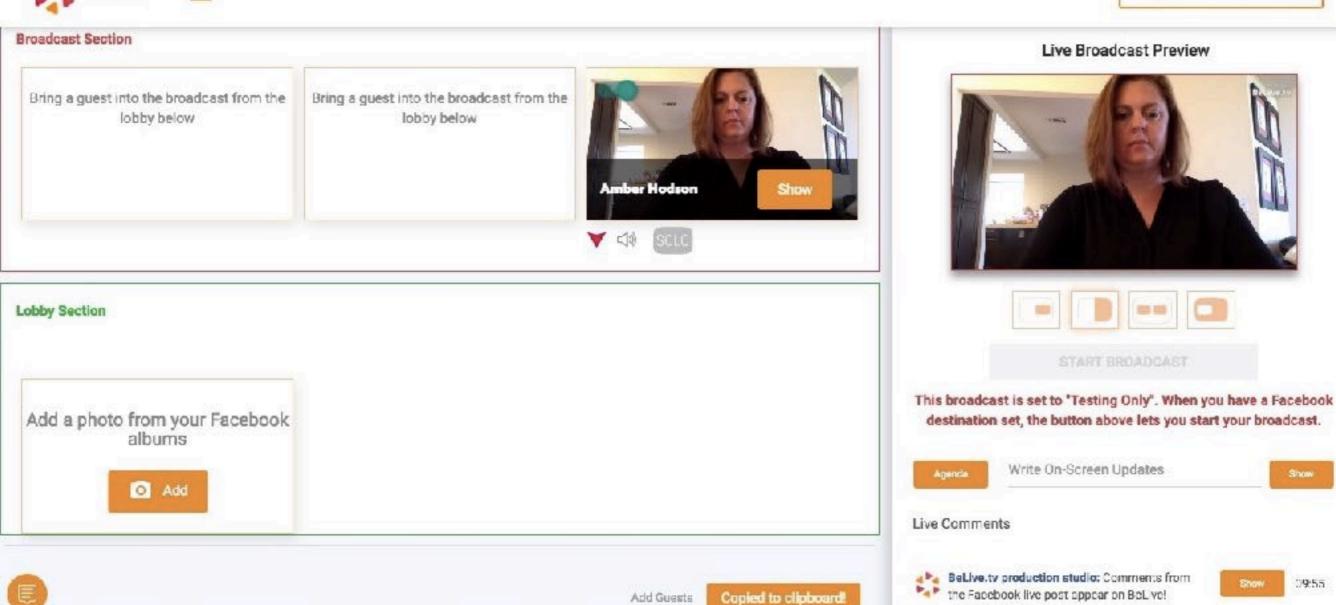

Copy Link

09:55

the Facebook live post appear on BeLive!

Right side is control panel, not seen by viewers

Connect camera

Share link with guests

Change window panels on right side

### move video feed into to broadcast

use red arrow below video to remove from broadcast

type in text to appear at bottom of screen

choose which viewer comment to appear on feed