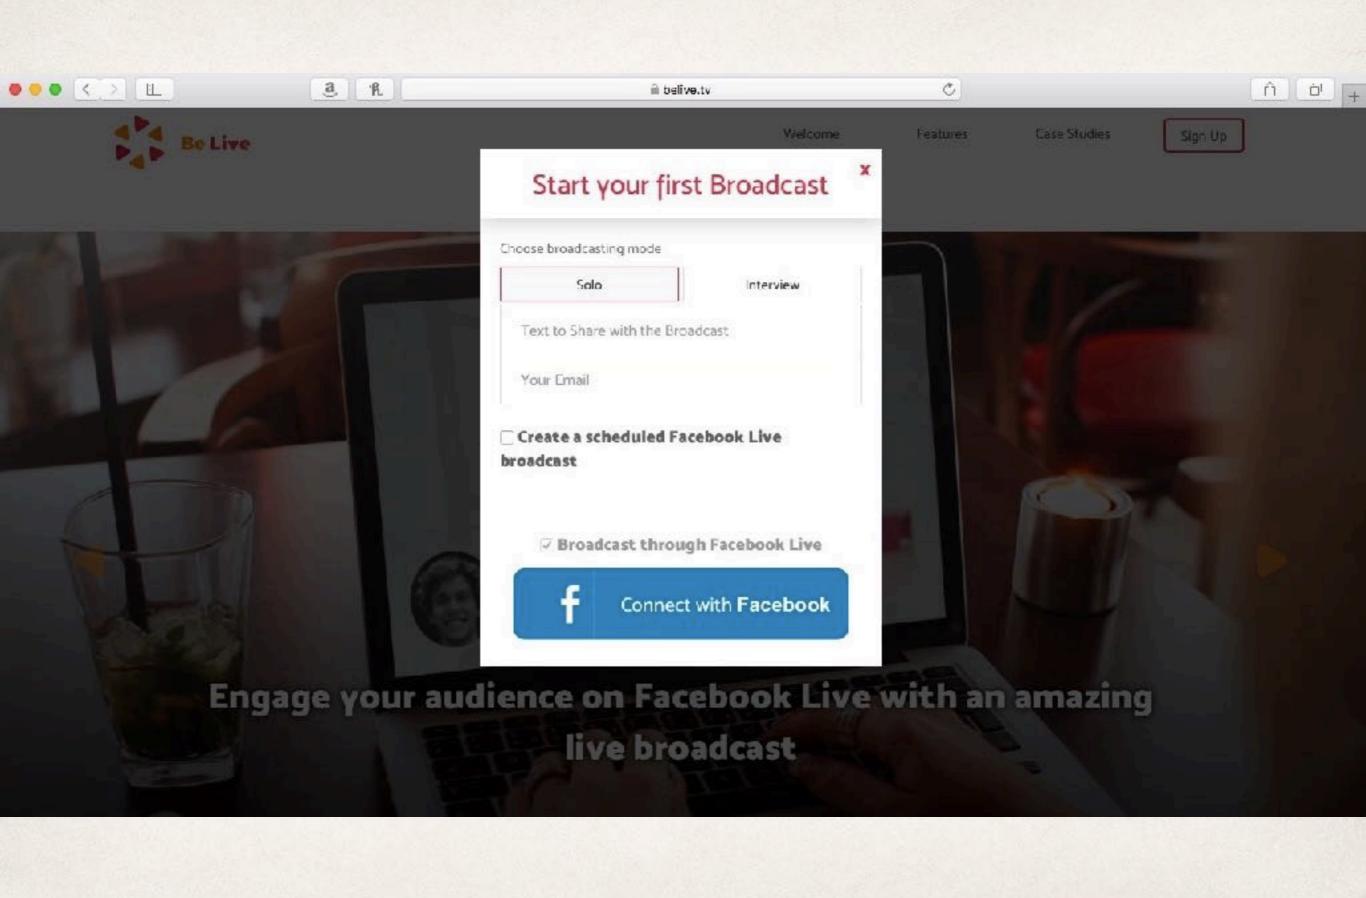

#### **Create Show Broadcast**

Text to Share with the Broadcast

Your Email

Broadcast Title (will not be shared) (required)

Create a scheduled Facebook Live broadcast

Choose where you want to post this live broadcast

#### **Create Show Broadcast**

Text to Share with the Broadcast

Your Email

On your own timeline

On a page you manage

On a group you manage

On an event

Testing Only - Do not post