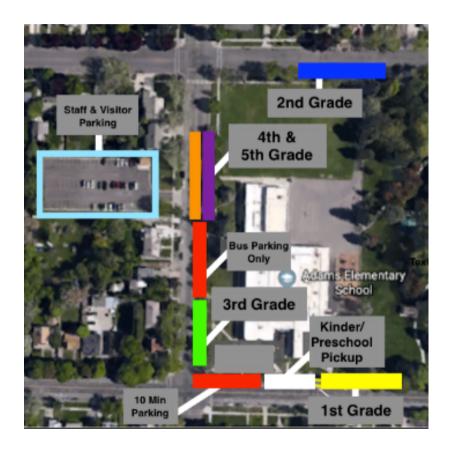

## DROP OFF & PICK UP

Please help us to ensure that students come to school safely and ready to learn, by following the strict Drop Off and Pick Up guidelines below:

- Stay in line. Do not move out of line.
- Stay in your vehicles
  - o <u>Do not leave your vehicle at any time.</u>
  - o Do not allow your child to cross the street at any time.
- Send your student to their doors noted on the map.
  - If you would like to walk your students to their door, please park on the south side of 500 North.
- Note: a faculty member will be at each door every morning.
- Follow the car in front as you exit the drop off and pick up area.
- If you would like to review our drop off/ pick up video check out our website!
  <a href="https://adams.loganschools.org/student-pickup-and-dropoff">https://adams.loganschools.org/student-pickup-and-dropoff</a>