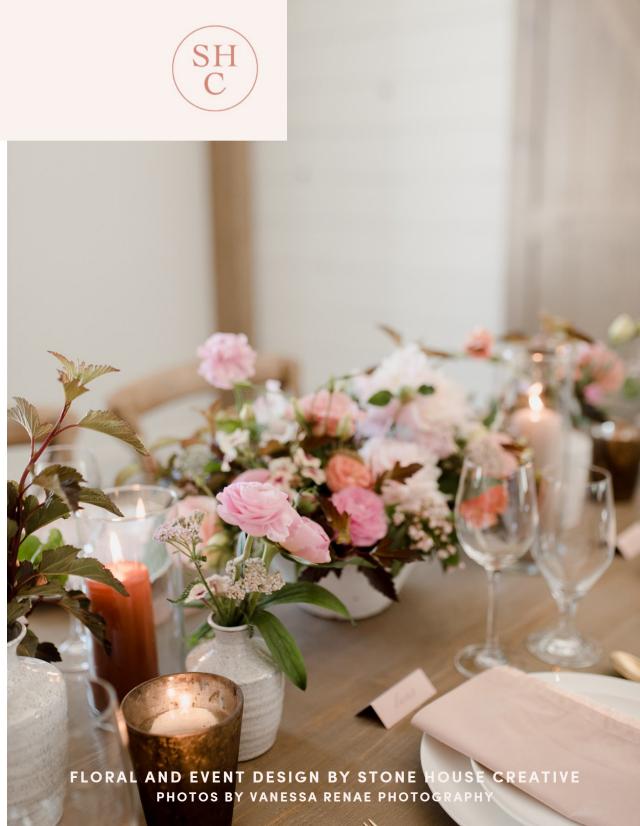

EARTHY / FRESH / MODERN RUSTIC

### AN EARTHY, FEMININE AESTHETIC WITH A FRESH TAKE ON A MODERN RUSTIC DESIGN.

| DESIGN<br>ELEMENTS      | Consider what brings a design to life: colour palette, texture, and lighting!                                                                                                                            |
|-------------------------|----------------------------------------------------------------------------------------------------------------------------------------------------------------------------------------------------------|
| FOCAL POINT             | Let the flowers do the talking! Flowers are the best way to bring your colour palette to life. Here, a softer base of light pinks and peaches is amped up with accents of bolder pink, coral, and peach. |
| THE DETAILS             | My favourite detail is always the place setting. Combine earthy textures (pottery vases, deckled edge place cards) with clean, modern lines (plate, glassware).                                          |
| PULL IT ALL<br>TOGETHER | A romantic invitation suite with custom wax seal, fringed linen napkins, gold flatware, a luscious bouquet.                                                                                              |