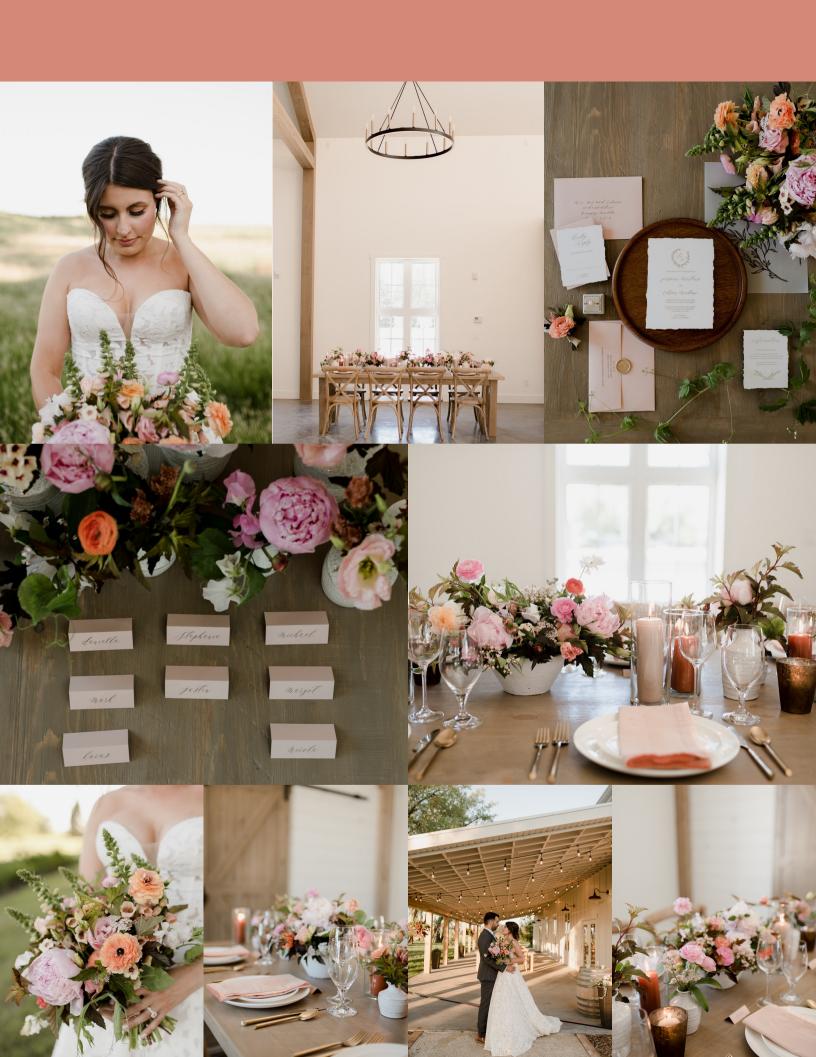

### AN EARTHY, FEMININE AESTHETIC WITH A FRESH TAKE ON A MODERN RUSTIC DESIGN.

| DESIGN<br>ELEMENTS      | Consider what brings a design to life: colour palette, texture, and lighting!                                                                                                                            |
|-------------------------|----------------------------------------------------------------------------------------------------------------------------------------------------------------------------------------------------------|
| FOCAL POINT             | Let the flowers do the talking! Flowers are the best way to bring your colour palette to life. Here, a softer base of light pinks and peaches is amped up with accents of bolder pink, coral, and peach. |
| THE DETAILS             | My favourite detail is always the place setting. Combine earthy textures (pottery vases, deckled edge place cards) with clean, modern lines (plate, glassware).                                          |
| PULL IT ALL<br>TOGETHER | A romantic invitation suite with custom wax seal, fringed linen napkins, gold flatware, a luscious bouquet.                                                                                              |