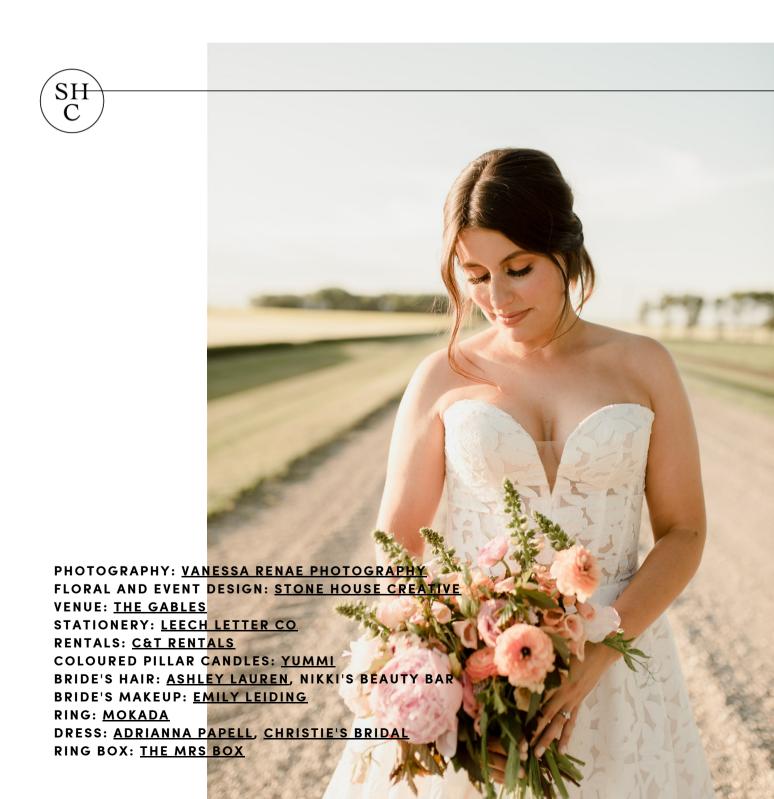

----------------------------------|
| FOCAL POINT             | Let the flowers do the talking! Flowers are the best way to bring your colour palette to life. Here, a softer base of light pinks and peaches is amped up with accents of bolder pink, coral, and peach. |
| THE DETAILS             | My favourite detail is always the place setting. Combine earthy textures (pottery vases, deckled edge place cards) with clean, modern lines (plate, glassware).                                          |
| PULL IT ALL<br>TOGETHER | A romantic invitation suite with custom wax seal, fringed linen napkins, gold flatware, a luscious bouquet.                                                                                              |





#### THANKS FOR PLAYING ALONG!

#### Sources and Vendor Credits: