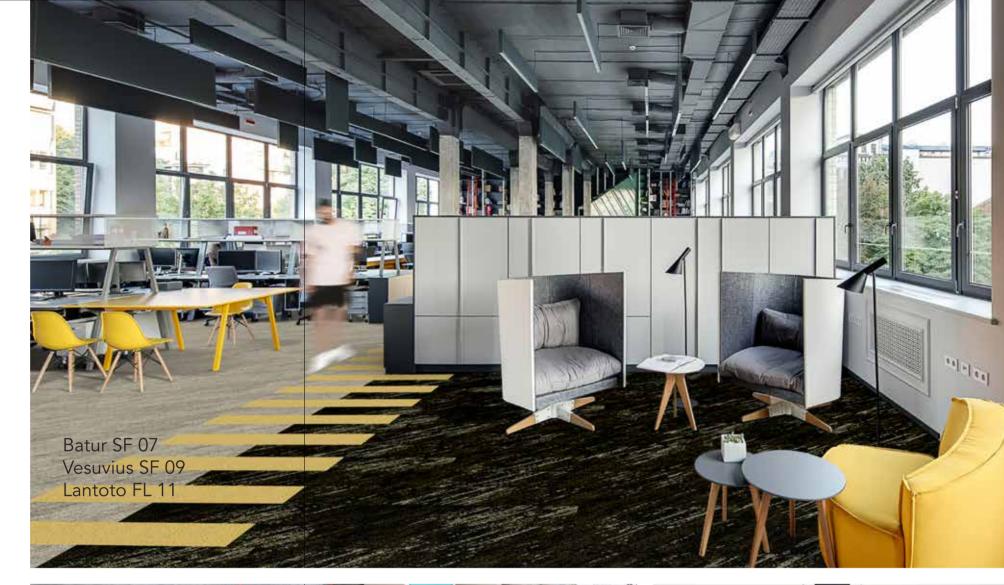

## **BENEATH THE SURFACE** Tile Size 25 x 100 cm.

**MERAPI** SF 01

KRAKATOA SF 02 KILAUEA SF 03

**OBSIDIAN** SF 04

**BASALT** SF 06

**BATUR** SF 07

FUJI SF 08

Merapi SF 01 Obsidian SF 04