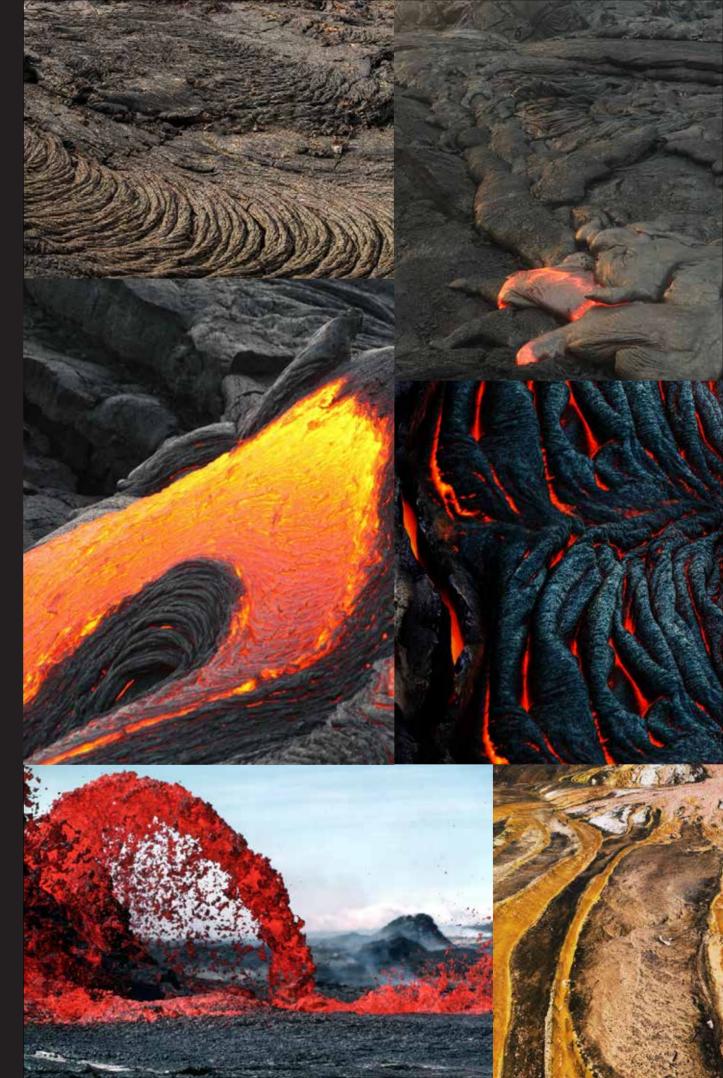

## 

**ON MODULAR CARPET** 

Carpets Inter<sup>®</sup>

SCRATCH THE SURFACE TO REVEAL THE INNER BEAUTY OF WHAT LIES BENEATH **INSPIRED BY THE MOVEMENT OF LAVA AS IT FLOWS UNDERGROUND, AND THE TEXTURES LEFT BEHIND ON THE EARTH'S** SURFACE AS **IT COOLS. BENEATH THE SURFACE IS DESIGNED TO CAPTURE THE DISRUPTIVE** NATURE, THE MOVEMENT AND THE AFTERMATH OF A VOLCANIC ERUPTION. THE COLLECTION PROVIDES A DYNAMIC SENSE **OF FLOW AND MOVEMENT IN VERY** NATURAL COLOUR TONES WITH THE OCCASIONAL EMERGENCE OF HOT LAVA, **GEM LIKE FORMATIONS** WITHIN THE CRACKS OR THE REBIRTH OF NATURE AS GRASS AND MOSS BEGIN TO GROW ON THE DEVASTATED LANDSCAPE.

## SCRATCH THE SURFACE TO REVEAL THE INNER BEAUTY OF WHAT LIES BENEATH....