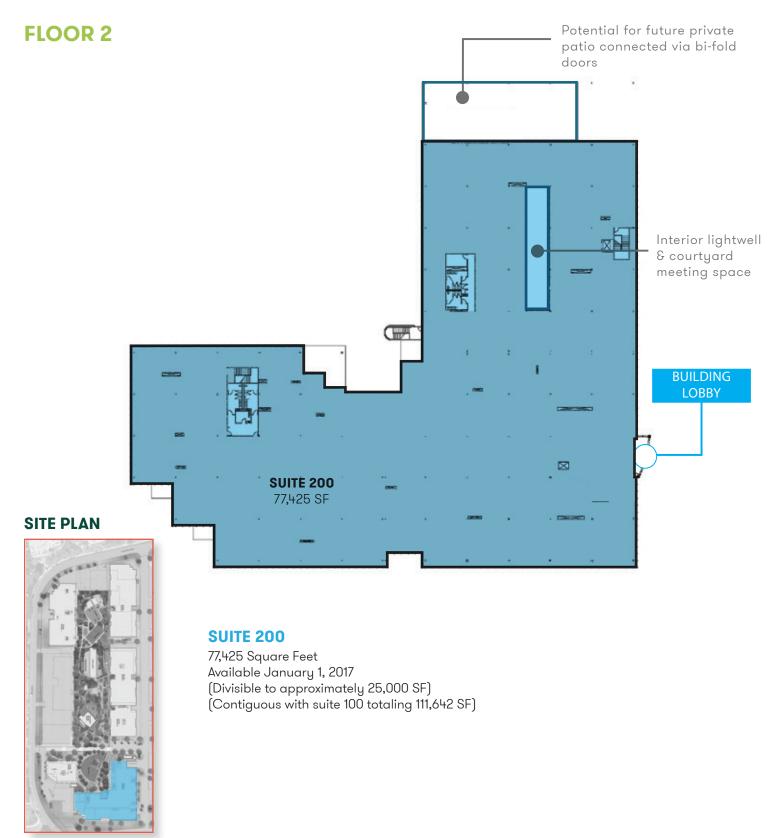

revitalization project underway with completion scheduled for Spring 2017
- Karl Strauss restaurant and tap room
- Dog friendly campus w/ dog run
- New amenities to include the following:
  - o Café and eatery
  - o Soccer Field
  - o Basketball Court
  - o Sand Volleyball Court
  - o Bocce ball Court
  - o Yoga and Pilates Studio
  - o Indoor fitness and weight room (w/ spa quality showers and lockers)
  - o Outdoor fitness with TRX, sled course and turf
  - o Event lawn
  - o Electric Vehicle charging stations







### **SITE PLAN**



















# 1ST FLOOR - 9645 SCRANTON ROAD

#### BUILDING 2 - 9645 SCRANTON ROAD



#### **SUITE 100**

34,217 RSF

#### **SUITE 160**

7,740 RSF Available January 1, 2017



# 2ND FLOOR - 9645 SCRANTON ROAD

#### BUILDING 2 - 9645 SCRANTON ROAD



# 1ST FLOOR - 9855 SCRANTON ROAD

BUILDING 5 - 9855 SCRANTON ROAD

#### FLOOR 1

#### **SUITE 100**

19,144 Square Feet

#### AS BUILT SUITE 100

19,144 SF



# CONCEPTUAL SUITE 100

19,144 SF



#### SITE PLAN



# 8TH FLOOR - 9605 SCRANTON ROAD

BUILDING 1 - 9605 SCRANTON ROAD

#### FLOOR 8



# **AMENITIES MAP**





| 1   S | ORRENTO COURT                        |
|-------|--------------------------------------|
|       | Bank of America                      |
|       | Chase Bank                           |
|       | Car Wash                             |
|       | Food Court                           |
|       | Jamba Juice                          |
|       | McDonalds                            |
|       | Staples                              |
|       | Starbucks