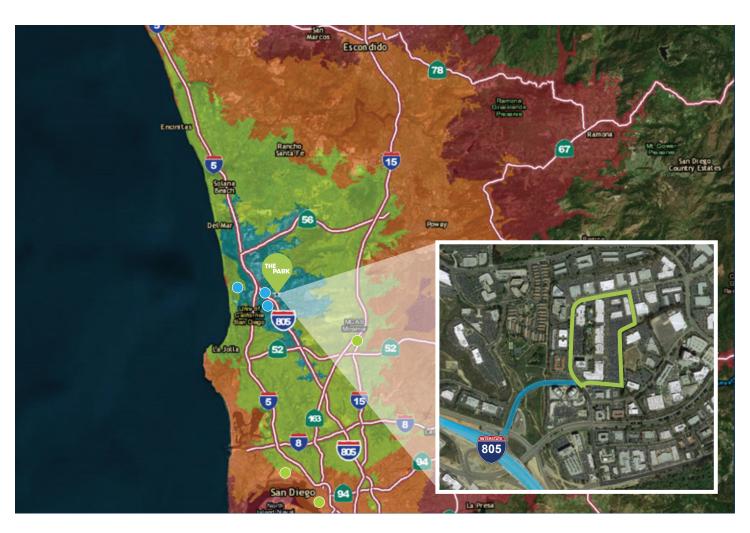

#### **Highways**

- 2 Mins to 1-805 Freeway
- 15 Mins to I-15 Freeway

#### **Amenities**

- 3 Mins to Sorrento Valley Coaster Station
- 8 Mins to Torrey Pines Golf Course
- 20 Mins to Petco Park
- 21 Mins to La Costa Golf Course
- 21 Mins to San Diego Airport