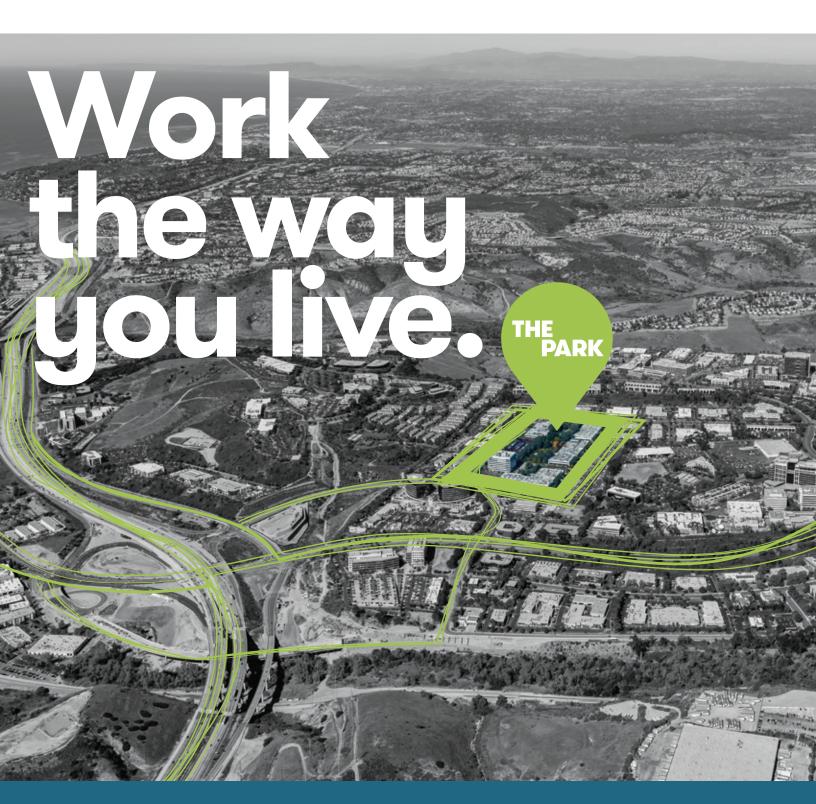

# THE PARK

# **ABOUT THE PARK**

THE PARK is a lifestyle inspired office campus comprised of nine buildings totaling 655,000 SQ FT with a 7-acre park acting as the heart of the project. Located within the park is a fitness center, sports courts, meditation gardens, walking paths, eateries, gathering spots and the great lawn. THE PARK is designed for companies who value innovation, authenticity, well-being and biophilia.