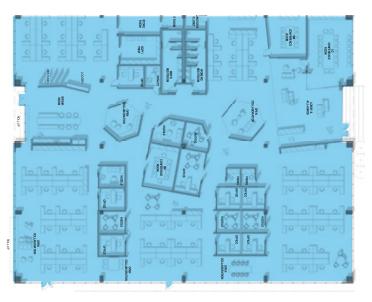

afé and eatery
  - o Soccer Field
  - o Basketball Court
  - o Sand Volleyball Court
  - o Bocce ball Court
  - o Yoga and Pilates Studio
  - o Indoor fitness and weight room (w/ spa quality showers and lockers)
  - o Outdoor fitness with TRX, sled course and turf
  - o Event lawn
  - o Electric Vehicle charging stations







### **SITE PLAN**



















# 1ST FLOOR - 9645 SCRANTON ROAD

#### BUILDING 2 - 9645 SCRANTON ROAD



#### **SUITE 100**

34,217 RSF

#### **SUITE 160**

7,740 RSF Available January 1, 2017



# 2ND FLOOR - 9645 SCRANTON ROAD

#### BUILDING 2 - 9645 SCRANTON ROAD



# 1ST FLOOR - 9855 SCRANTON ROAD

BUILDING 5 - 9855 SCRANTON ROAD

#### FLOOR 1

#### **SUITE 100**

19,144 Square Feet

#### AS BUILT SUITE 100

19,144 SF



# CONCEPTUAL SUITE 100

19,144 SF



#### SITE PLAN



# 8TH FLOOR - 9605 SCRANTON ROAD

BUILDING 1 - 9605 SCRANTON ROAD

#### FLOOR 8



# **AMENITIES MAP**





| 1   S | ORRENTO COURT                        |
|-------|--------------------------------------|
|       | Bank of America                      |
|       | Chase Bank                           |
|       | Car Wash                             |
|       | Food Court                           |
|       | Jamba Juice                          |
|       | McDonalds                            |
|       | Staples                              |
|       | Starbucks                            |
| 2   S | ORRENTO SOUTH RETAIL                 |
|       | Croutons                             |
|       | Opera Cafe & Patisserie              |
|       | Rubio's Fresh Mexican Gri