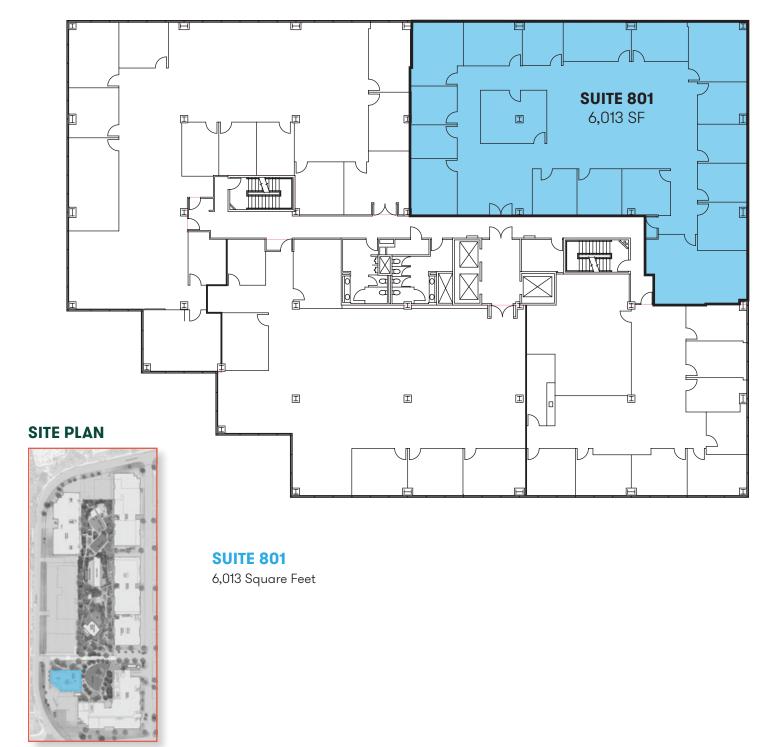

Court
  - o Yoga and Pilates Studio
  - o Indoor fitness and weight room (w/ spa quality showers and lockers)
  - o Outdoor fitness with TRX, sled course and turf
  - o Event lawn
  - o Electric Vehicle charging stations







### **SITE PLAN**



















# 1ST FLOOR - 9645 SCRANTON ROAD

#### BUILDING 2 - 9645 SCRANTON ROAD



#### **SUITE 100**

34,217 RSF

#### **SUITE 160**

7,740 RSF Available January 1, 2017



# 2ND FLOOR - 9645 SCRANTON ROAD

#### BUILDING 2 - 9645 SCRANTON ROAD



# 1ST FLOOR - 9855 SCRANTON ROAD

BUILDING 5 - 9855 SCRANTON ROAD

#### FLOOR 1

#### **SUITE 100**

19,144 Square Feet

#### AS BUILT SUITE 100

19,144 SF



# CONCEPTUAL SUITE 100

19,144 SF



#### SITE PLAN



# 8TH FLOOR - 9605 SCRANTON ROAD

BUILDING 1 - 9605 SCRANTON ROAD

#### FLOOR 8



# **AMENITIES MAP**





| 1   S | ORRENTO COURT                        |
|-------|--------------------------------------|
|       | Bank of America                      |
|       | Chase Bank                           |
|       | Car Wash                             |
|       | Food Court                           |
|       | Jamba Juice                          |
|       | McDonalds                            |
|       | Staples                              |
|       | Starbucks                            |
| 2   S | ORRENTO SOUTH RETAIL                 |
|       | Croutons                             |
|       | Opera Cafe & Patisserie              |
|       | Rubio's Fresh Mexican Grill          |
|       | Sher E Punjab Indian                 |
|       | Skewers