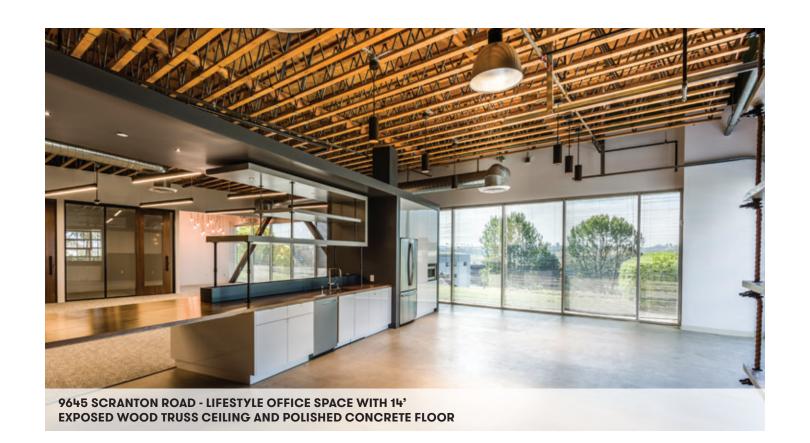

pired office campus comprised of nine buildings totaling 655,000 SQ FT with a 7-acre park acting as the heart of the project. Located within the park is a fitness center, sports courts, meditation gardens, walking paths, eateries, gathering spots and the great lawn. THE PARK is designed for companies who value innovation, authenticity, well-being and biophilia.

Begin your day with a fresh cup of locally roasted coffee. Boost your heart rate or clear your mind with a spin or yoga class offered in the fitness facility. Take a break from your desk with a stroll through the 7 acre garden, or relax under the shade of an old tree. Foster and strengthen relationships over a cold craft beer and appetizers at Karl Strauss. Watch as your workday reinvents itself through **THE PARK** experience.







## PROJECT FEATURES & AMENITIES



#### **FEATURES**

- Nine building lifestyle campus totaling 655,643 RSF with ability to expand by 1.0 million SF
- 36 acre site with 7 acre central park
- The Park is the first Wired Score platinum campus in San Diego County and offers unparalled connectivity
- Fiber optic conduit to all buildings with multiple broadband carriers (including: AT&T, Verizon, Comcast, Sprint, etc)
- Over 2,700 parking stalls with parking ratio of 4/1,000 RSF
- On-site property management, engineering staff and security staff
- LEED Gold Certified
- Walkable campus within less than 1 block from Sorrento South Retail and food court
- Western Sorrento Mesa location (Less than 2 minute drive to access I-805)

#### **AMENITIES**

- \$12 million amenity revitalization project