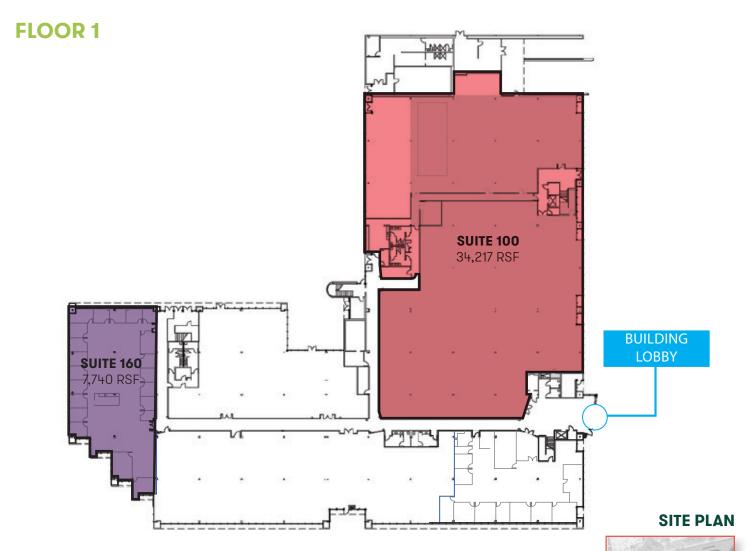

# 1ST FLOOR - 9645 SCRANTON ROAD

#### BUILDING 2 - 9645 SCRANTON ROAD

#### **SUITE 100**

34,217 RSF

#### **SUITE 160**

7,740 RSF Available January 1, 2017