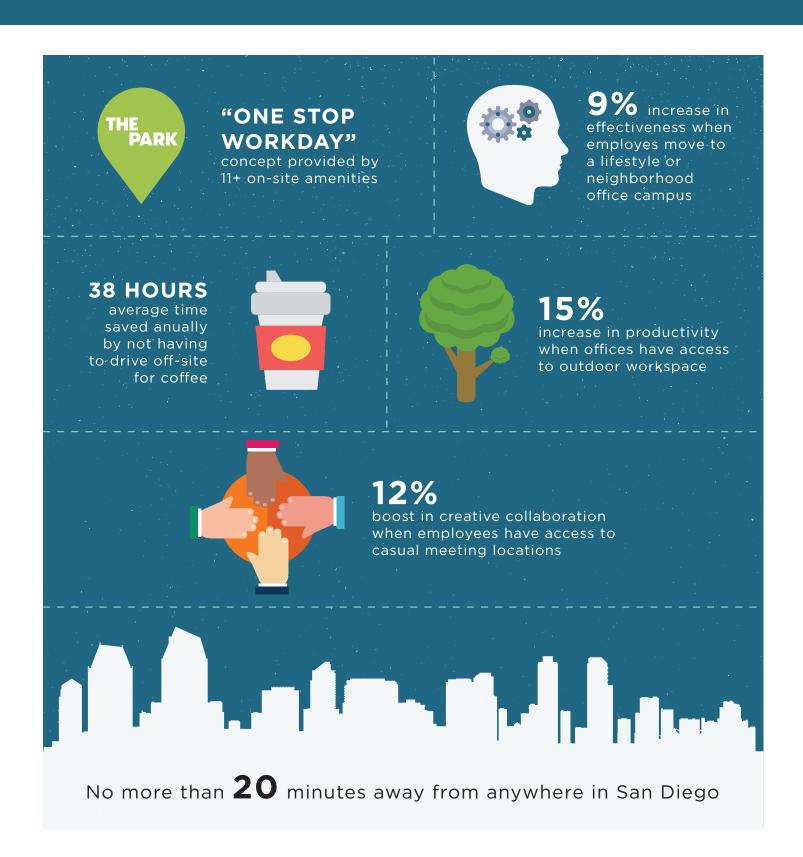

# **ABOUT THE PARK**

THE PARK is a lifestyle inspired office campus comprised of nine buildings totaling 655,000 SQ FT with a 7-acre park acting as the heart of the project. Located within the park is a fitness center, sports courts, meditation gardens, walking paths, eateries, gathering spots and the great lawn. THE PARK is designed for companies who value innovation, authenticity, well-being and biophilia.

Begin your day with a fresh cup of locally roasted coffee. Boost your heart rate or clear your mind with a spin or yoga class offered in the fitness facility. Take a break from your desk with a stroll through the 7 acre garden, or relax under the shade of an old tree. Foster and strengthen relationships over a cold craft beer and appetizers at Karl Strauss. Watch as your workday reinvents itself through **THE PARK** experience.