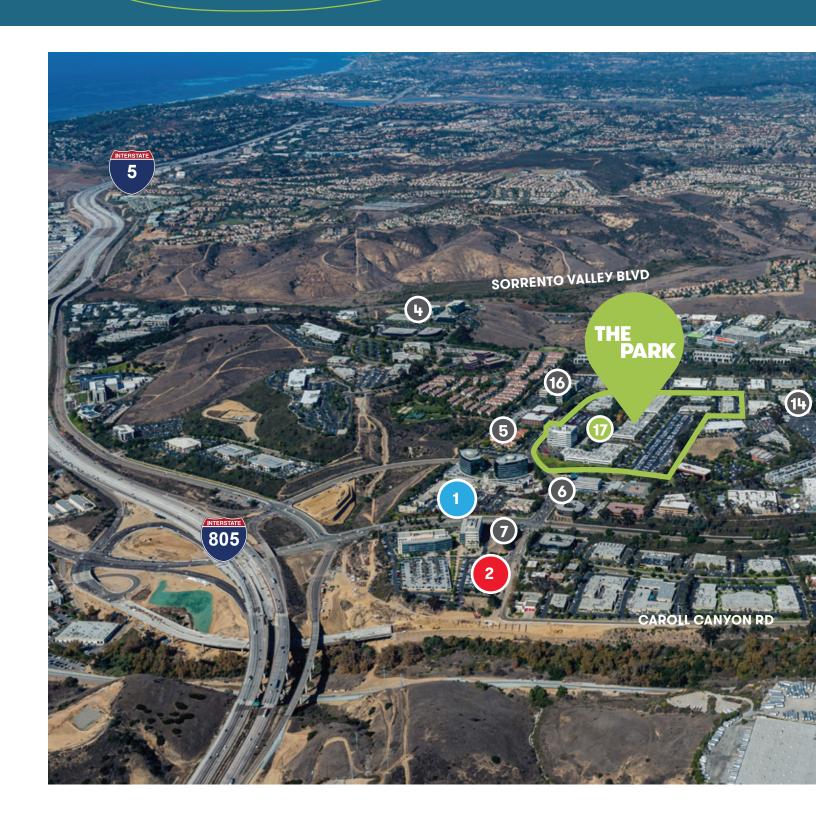

# **AMENITIES MAP**

| 1   S | ORRENTO COURT                        |
|-------|--------------------------------------|
|       | Bank of America                      |
|       | Chase Bank                           |
|       | Car Wash                             |
|       | Food Court                           |
|       | Jamba Juice                          |
|       | McDonalds                            |
|       | Staples                              |
|       | Starbucks                            |
| 2   S | ORRENTO SOUTH RETAIL                 |
|       | Croutons                             |
|       | Opera Cafe & Patisserie              |
|       | Rubio's Fresh Mexican Grill          |
|       | Sher E Punjab Indian                 |
|       | Skewers                              |
|       | Subway                               |
| 3   S | ORRENTO CROSSROADS                   |
|       | Childcare                            |
|       | Kings Garden                         |
|       | Sorrento Cleaners                    |
|       | Sunshine Cafe                        |
|       | The Grill Deli                       |
| ОТН   | IER AMENITIES                        |
| 4     | Come On In Cafe                      |
| 5     | Marriott Courtyard                   |
| 6     | Sushi Town                           |
| 7     | Wells Fargo                          |
| 8     | Sandwich House                       |
| 9     | Mission Federal Credit Union         |
| 10    | Homestead Suites                     |
| 11    | Sorrento Canyon Golf & Driving Range |
| 12    | Chilli's                             |
| 13    | San Diego County Credit Union        |
| 14    | Submarina                            |
| 15    | Hyatt House                          |
| 16    | Lean & Green Cafe                    |
| SUB   | JECT PROPERTY                        |
|       | The Park                             |
|       |                                      |

#### **Peak Drive Times**

#### **Highways**

- 2 Mins to 1-805 Freeway
- 15 Mins to I-15 Freeway

#### **Amenities**

- 3 Mins to Sorrento Valley Coaster Station
- 8 Mins to Torrey Pines Golf Course
- 20 Mins to Petco Park
- 21 Mins to La Costa Golf Course
- 21 Mins to San Diego Airport