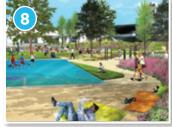

# **ABOUT THE PARK**

THE PARK is a lifestyle inspired office campus comprised of nine buildings totaling 655,000 SQ FT with a 7-acre park acting as the heart of the project. Located within the park is a fitness center, sports courts, meditation gardens, walking paths, eateries, gathering spots and the great lawn. THE PARK is designed for companies who value innovation, authenticity, well-being and biophilia.

Begin your day with a fresh cup of locally roasted coffee. Boost your heart rate or clear your mind with a spin or yoga class offered in the fitness facility. Take a break from your desk with a stroll through the 7 acre garden, or relax under the shade of an old tree. Foster and strengthen relationships over a cold craft beer and appetizers at Karl Strauss. Watch as your workday reinvents itself through **THE PARK** experience.