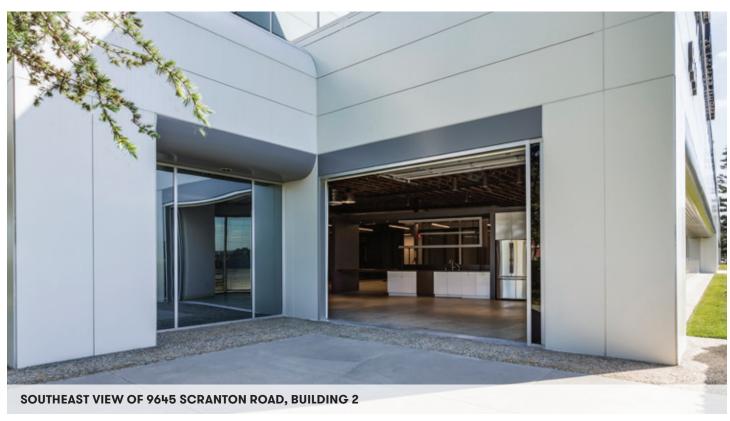

red office campus comprised of nine buildings totaling 655,000 SQ FT with a 7-acre park acting as the heart of the project. Located within the park is a fitness center, sports courts, meditation gardens, walking paths, eateries, gathering spots and the great lawn. THE PARK is designed for companies who value innovation, authenticity, well-being and biophilia.

Begin your day with a fresh cup of locally roasted coffee. Boost your heart rate or clear your mind with a spin or yoga class offered in the fitness facility. Take a break from your desk with a stroll through the 7 acre garden, or relax under the shade of an old tree. Foster and strengthen relationships over a cold craft beer and appetizers at Karl Strauss. Watch as your workday reinvents itself through **THE PARK** experience.







## PROJECT FEATURES & AMENITIES



#### **FEATURES**

- Nine building lifestyle campus totaling 655,643 RSF with ability to expand by 1.0 million SF
- 36 acre site with 7 acre central park
- The Park is the first Wired Score platinum campus in San Diego County and offers unparalled connectivity
- Fiber optic conduit to all buildings with multiple broadband carriers (including: AT&T, Verizon, Comcast, Sprint, etc)
- Over 2,700 parking stalls with parking ratio of 4/1,000 RSF
- On-site property management, engineering staff and security staff
- LEED Gold Certified
- Walkable campus within less than 1 block from Sorrento South Retail and food court
- Western Sorrento Mesa location (Less than 2 minute drive to access I-805)

#### **AMENITIES**

- \$12 million amenity revitalization project u