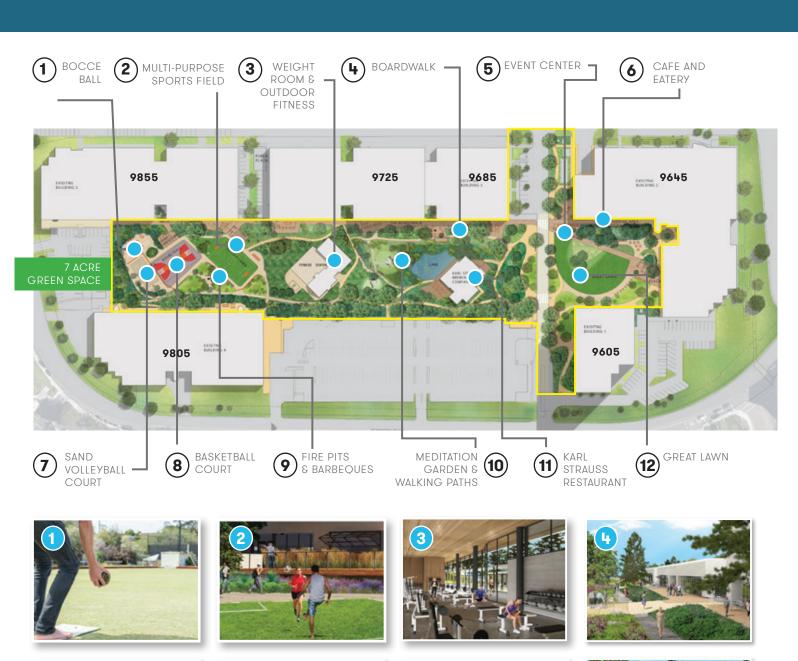

### **SITE PLAN**

# **ABOUT THE PARK**

THE PARK is a lifestyle inspired office campus comprised of nine buildings totaling 655,000 SQ FT with a 7-acre park acting as the heart of the project. Located within the park is a fitness center, sports courts, meditation gardens, walking paths, eateries, gathering spots and the great lawn. THE PARK is designed for companies who value innovation, authenticity, well-being and biophilia.

#### **AMENITIES**

- \$12 million amenity revitalization project underway with completion scheduled for Spring 2017
- Karl Strauss restaurant and tap room
- Dog friendly campus w/ dog run
- New amenities to include the following:
  - o Café and eatery
  - o Soccer Field
  - o Basketball Court
  - o Sand Volleyball Court
  - o Bocce ball Court
  - o Yoga and Pilates Studio
  - o Indoor fitness and weight room (w/ spa quality showers and lockers)
  - o Outdoor fitness with TRX, sled course and turf
  - o Event lawn
  - o Electric Vehicle charging stations