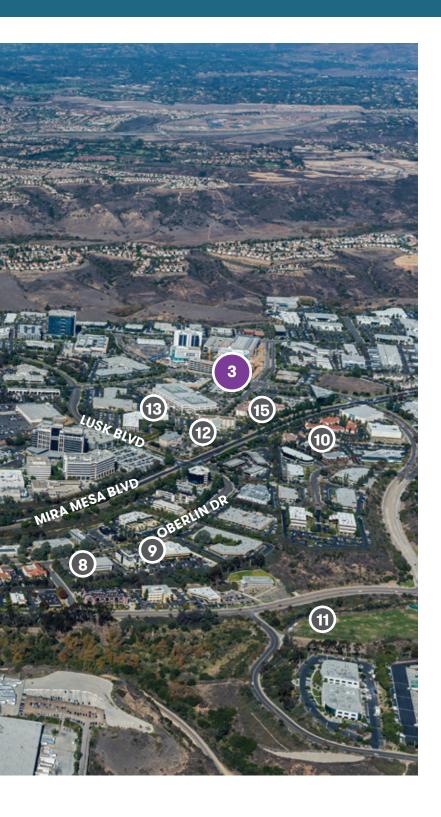

# **AMENITIES MAP**

| 1   S | ORRENTO COURT                        |
|-------|--------------------------------------|
|       | Bank of America                      |
|       | Chase Bank                           |
|       | Car Wash                             |
|       | Food Court                           |
|       | Jamba Juice                          |
|       | McDonalds                            |
|       | Staples                              |
|       | Starbucks                            |
| 2   S | ORRENTO SOUTH RETAIL                 |
|       | Croutons                             |
|       | Opera Cafe & Patisserie              |
|       | Rubio's Fresh Mexican Grill          |
|       | Sher E Punjab Indian                 |
|       | Skewers                              |
|       | Subway                               |
| 3   S | ORRENTO CROSSROADS                   |
|       | Childcare                            |
|       | Kings Garden                         |
|       | Sorrento Cleaners                    |
|       | Sunshine Cafe                        |
|       | The Grill Deli                       |
| ОТН   | IER AMENITIES                        |
| 4     | Come On In Cafe                      |
| 5     | Marriott Courtyard                   |
| 6     | Sushi Town                           |
| 7     | Wells Fargo                          |
| 8     | Sandwich House                       |
| 9     | Mission Federal Credit Union         |
| 10    | Homestead Suites                     |
| 11    | Sorrento Canyon Golf & Driving Range |
| 12    | Chilli's                             |
| 13    | San Diego County Credit Union        |
| 14    | Submarina                            |
| 15    | Hyatt House                          |
| 16    | Lean & Green Cafe                    |
| SUB   | JECT PROPERTY                        |
|       | The Park                             |
|       |                                      |