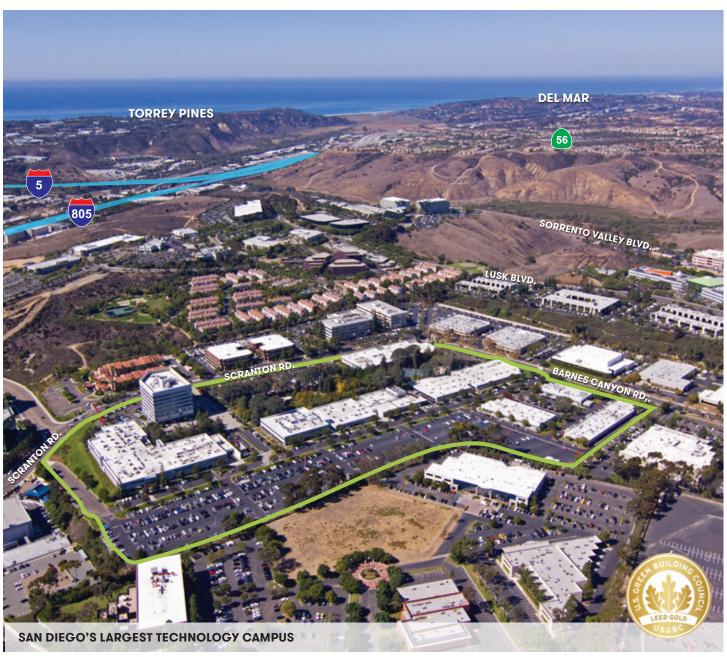

# **ABOUT THE PARK**

THE PARK is a lifestyle inspired office campus comprised of nine buildings totaling 655,000 SQ FT with a 7-acre park acting as the heart of the project. Located within the park is a fitness center, sports courts, meditation gardens, walking paths, eateries, gathering spots and the great lawn. THE PARK is designed for companies who value innovation, authenticity, well-being and biophilia.

#### **FEATURES**

- Nine building lifestyle campus totaling 655,643 RSF with ability to expand by 1.0 million SF
- 36 acre site with 7 acre central park
- The Park is the first Wired Score platinum campus in San Diego County and offers unparalled connectivity
- Fiber optic conduit to all buildings with multiple broadband carriers (including: AT&T, Verizon, Comcast, Sprint, etc)
- Over 2,700 parking stalls with parking ratio of 4/1,000 RSF
- On-site property management, engineering staff and security staff
- LEED Gold Certified
- Walkable campus within less than 1 block from Sorrento South Retail and food court
- Western Sorrento Mesa location (Less than 2 minute drive to access I-805)