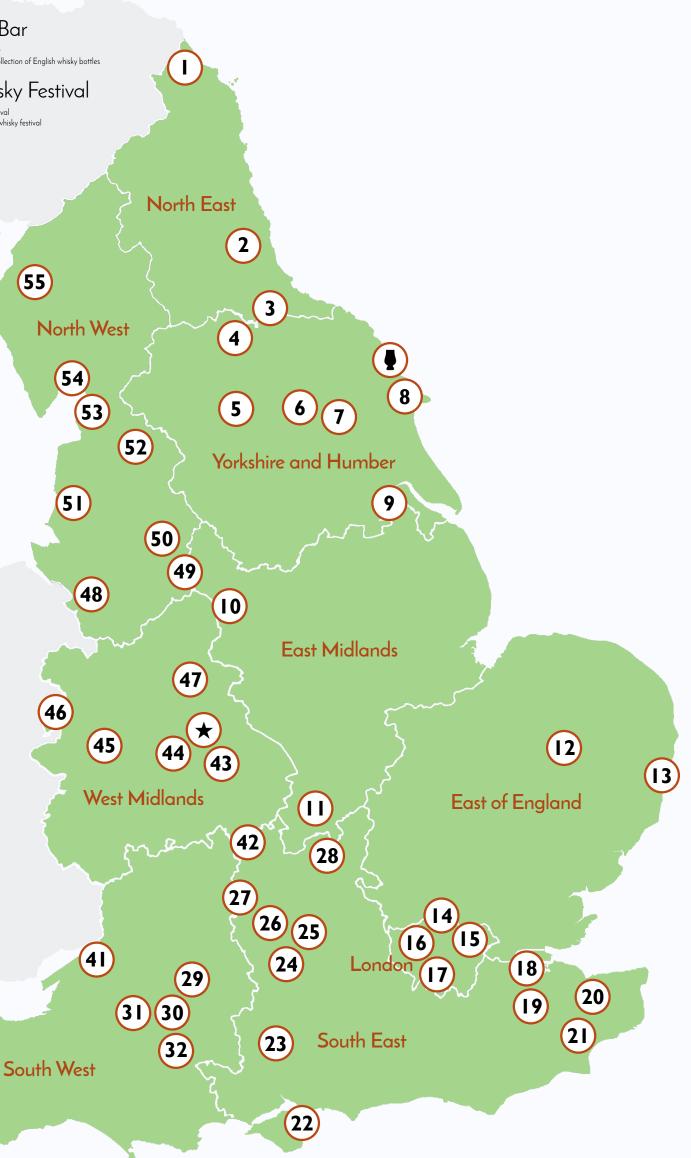

# THE ENGLISH WHISKY MAP

#### North East

1. Ad Gefrin Distillery Location: Wooler / Established: 2022 / Status: Laying down casks Whisky release date: TBC / Spirit still capacity: 3,500 litres

2. Durham Distillery Location: Durham / Established: 2013 / Status: Laying down casks Whisky release date: 2026 / Spirit still capacity: 1,000 litres

3. Yarm Distillery Location: Yarm / Established: 2018 / Status: Whisky available Whisky release date: 2023 / Spirit still capacity: 500 litres

# Yorkshire and Humber

4. Yorkshire Dales Distillery Location: Catterick Garrison / Established: 2016 / Status: Under construction Whisky release date: 2027 / Spirit still capacity: 1,500 litres

5. Whittaker's Distillery Location: Harrogate / Established: 2015 / Status: Laying down casks Whisky release date: 2024 / Spirit still capacity: 1,000 litres

6. Cooper King Distillery Location: York / Established: 2016 / Status: Whisky available Whisky release date: 2023 / Spirit still capacity: 900 litres

7. Ellers Farm Distillery Location: Stamford Bridge / Established: 2022 / Status: Laying down casks Whisky release date: 2026 / Spirit still capacity: 2,500 litres

8. Spirit of Yorkshire Distillery Location: Hunmanby / Established: 2016 / Status: Whisky available Whisky release date: 2019 / Spirit still capacity: 3,500 litres

9. Elsham Wold Distillery Location: Elsham Wolds / Established: 2019 / Status: Whisky available Whisky release date: 2023 / Spirit still capacity: 600 litres

# East Midlands

10. White Peak Distillery Location: Ambergate / Established: 2016 / Status: Whisky available Whisky release date: 2021 / Spirit still capacity: 2,100 litres

11. Wharf Distillery Location: Towcester / Established: 2011 / Status: Whisky available Whisky release date: 2019 / Spirit still capacity: 250 litres

# East of England

12. The English Distillery Location: Roudham / Established: 2006 / Status: Whisky available Whisky release date: 2009 / Spirit still capacity: 1,800 litres

13. Adnams Copper House Distillery Location: Southwold / Established: 2010 / Status: Whisky available Whisky release date: 2013 / Spirit still capacity: 950 litres

#### London

14. Old Bakery Distillery Location: Enfield, London / Established: 2017 / Status: Whisky available Whisky release date: TBC / Spirit still capacity: 400 litres

15. East London Liquor Co. Location: Tower Hamlets, London / Established: 2015 / Status: Whisky available Whisky release date: 2018 / Spirit still capacity: 650 litres

16. Bimber Distillery Location: North Acton, London / Established: 2015 / Status: Whisky available Whisky release date: 2019 / Spirit still capacity: 1,000 litres

17. Doghouse Distillery Location: Battersea, London / Established: 2016 / Status: Laying down casks Whisky release date: TBC / Spirit still capacity: 1,500 litres

#### South East

18. Copper Rivet Distillery Location: Chatham / Established: 2016 / Status: Whisky available Whisky release date: 2020 / Spirit still capacity: 2,600 litres

19. Maidstone Distillery Location: Maidstone / Established: 2018 / Status: Laying down casks Whisky release date: 2027 / Spirit still capacity: 450 litres

20. Canterbury Brewers & Distillers Location: Canterbury / Established: 2018 / Status: Whisky available Whisky release date: 2023 / Spirit still capacity: 500 litres

21. Pleasant Land Distillery Location: Aldington / Established: 2022 / Status: Laying down cask Whisky release date: TBC / Spirit still capacity: 1,200 litres

22. Isle of Wight Distillery Location: Ryde / Established: 2015 / Status: Laying down cask: Whisky release date: TBC / Spirit still capacity: 1,000 litres

23. Winchester Distillery Location: Winchester / Established: 2014 / Status: Laying down casks Whisky release date: 2025 / Spirit still capacity: 500 litres

24. Hawkridge Distillers Location: Newbury / Established: 2018 / Status: Under construction Whisky release date: 2027 / Spirit still capacity: 5,000 litres

25. Black Bottle Distillery Location: Wallingford / Established: 2016 / Status: Whisky available Whisky release date: 2020 / Spirit still capacity: 350 litres

26. Abingdon Distillery Location: Abingdon / Established: 2019 / Status: Laying down casks Whisky release date: 2026 / Spirit still capacity: 650 litres

27. Wood Brothers Distillery Location: Bampton / Established: 2017 / Status: Laying down cask: Whisky release date: 2028 / Spirit still capacity: 5,000 litres

28. Aedda's Farm Distillery Location: Adstock / Established: 2023 / Status: Under cons Whisky release date: TBC / Spirit still capacity: 1,750 litres

#### South West

29. Ten Hides Distillery Location: Devizes / Established: 2019 / Status: Laying down casks Whisky release date: 2027 / Spirit still capacity: 300 litres

30. Wylye Distillery Location: Wylye / Established: 2022 / Status: Laying down casks Whisky release date: TBC / Spirit still capacity: 1,250 litres

31. Retribution Distilling Co Location: Frome / Established: 2019 / Status: Laying down casks Whisky release date: 2024 / Spirit still capacity: 400 litres

32. Wiltshire Whisky Distillery Location: Tisbury / Established: 2021 / Status: Under construction Whisky release date: 2027 / Spirit still capacity: 3,200 litres

33. Dartmoor Whisky Distillery Location: Bovey Tracey / Established: 2015 / Status: W Whisky release date: 2020 / Spirit still capacity: 1,400 litres

34. Princetown Distillery Location: Princetown / Established: 2015 / Status: Under construction Whisky release date: TBC / Spirit still capacity: 13,500 litres

35. Trevethan Distillery Location: Saltash / Established: 2015 / Status: Laying down casks Whisky release date: 2026 / Spirit still capacity: 600 litres

36. Penrock Distillery Location: Liskeard / Established: 2020 / Status: Laying down casks Whisky release date: TBC / Spirit still capacity: 135 litres

37. Colwith Distillery Location: Lanlivery / Established: 2016 / Status: Laying down casks Whisky release date: 2026 / Spirit still capacity: 300 litres 38. Healeys Distillery Location: Truro / Established: 2000 / Status: Whisky available Whisky release date: 2011 / Spirit still capacity: 1,200 litres

39. Pocketful of Stones Location: Penzance / Established: 2016 / Status: Whisky available Whisky release date: 2022 / Spirit still capacity: 700 litres

40. Wrecking Coast Distillery Location: Tintagel / Established: 2016 / Status: Laying down cask: Whisky release date: TBC / Spirit still capacity: 2,000 litres

41. Circumstance Distillery Location: Bristol / Established: 2018 / Status: Whisky available Whisky release date: 2022 / Spirit still capacity: 1,800 litres

#### West Midlands

42. Cotswolds Distillery Location: Stourton / Established: 2014 / Status: Whisky availabl Whisky release date: 2017 / Spirit still capacity: 1,600 litres

43. Spirit of Birmingham Distillery Location: Birmingham / Established: 2020 / Status: Laying down casks Whisky release date: 2024 / Spirit still capacity: 500 litres

44. West Midlands Distillerv Location: Rowley Regis / Established: 2017 / Status: Laying down cask Whisky release date: 2025 / Spirit still capacity: 1,000 litres

45. Ludlow Distillerv Location: Craven Arms / Established: 2014 / Status: Whisky available Whisky release date: 2018 / Spirit still capacity: 200 litres

46. Henstone Distillerv Location: Welshpool / Established: 2017 / Status: Whisky available Whisky release date: 2021 / Spirit still capacity: 1,000 litres

47. Mercia Whisky Location: Wolseley Bridge / Established: 2020 / Status: Laying down casks Whisky release date: 2025 / Spirit still capacity: 5,000 litres

# North West

48. Weetwood Distillery Location: Kelsall / Established: 2018 / Status: Whisky available Whisky release date: 2022 / Spirit still capacity: 400 litres

49. Forest Distillery Location: Macclesfield / Established: 2014 / Status: Whisky available Whisky release date: 2022 / Spirit still capacity: 500 litres

50. Spirit of Manchester Distillery Location: Manchester / Established: 2016 / Status: Laying down casks Whisky release date: 2026 / Spirit still capacity: 750 litres

51. Forgan Distillery Location: Banks / Established: 2017 / Status: Laying down casks Whisky release date: 2024 / Spirit still capacity: 300 litres

52. Pendle Witch Distillery Location: Waddington / Established: 2020 / Status: Laying down casks Whisky release date: 2027 / Spirit still capacity: 1,200 litres

53. Lancaster Spirits Company ocation: Lancaster / Established: 2022 / Status: Laving Whisky release date: 2027 / Spirit still capacity: 500 litres

54. Bankhall Distillery Location: Flookburgh / Established: 2020 / Status: Whisky available Whisky release date: 2023 / Spirit still capacity: 3,750 litres

34 33 37 36 35 39 55. The Lakes Distillery Location: Setmurthy / Established: 2011 / Status: Whisky available Whisky release date: 2018 / Spirit still capacity: 3,600 litres

Points of Interest

Whiskyside Bar Location: Scarborough / Type: Whisky bar Fact: contains the world's largest known collection of English whisky bottles

★ English Whisky Festival Location: Birmingham / Type: Whisky festival Fact: the first and only dedicated English whisky festiva