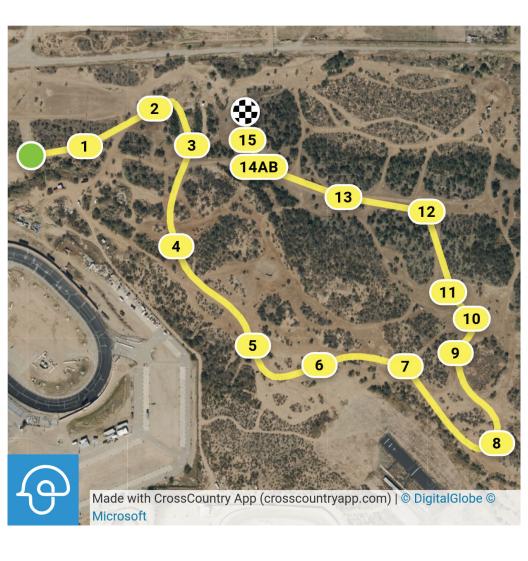

# SAZEA Fall Horse Trials 2023 Novice

Black Number on White Square

1 Cactus Ramp

2 Box Ramp

3 Box and Rail

4 Stacker

**5** Log

6 Luna Wall

7AB Water, Step Out

8 Southwest Table

9 Corral Panel

10 Trakehner

Efforts: 20

Distance: 1965 m

Speed: 375 m/min

11 Open Oxer

Bank Drop

14 Corner

13AB Brush Rail.

12 Bill's Rolled Ramp

Opt. Time: 5m 15s Time Limit: 10m 30s

Speed Faults: 4m 22s

Speed Fault:

is Auone Mall

16AB Kennel, Water

17 Rainbow Bridge