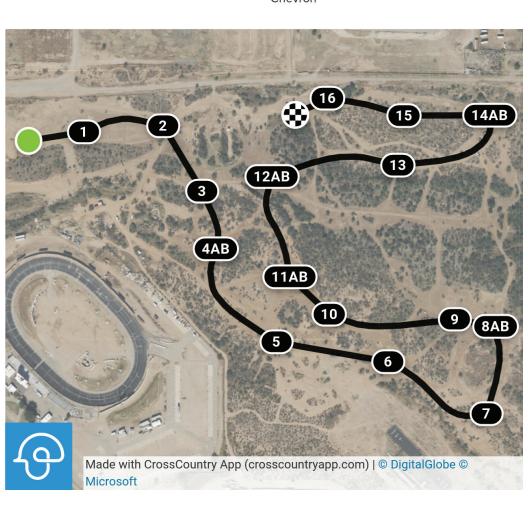

# SAZEA Fall Horse Trials 2023 Preliminary

White Number of Green Square

1 Ocotillo Coop

**2** Gravel Box

3 Brush Ramp 4ABC Rolltop, Ditch,

Rolltop

5 USEA Table

6 Brushed Chevron

**7** Trakehner

8 Gate Oxer

9AB Drop Bank,

Corner

10 Hay Feeder

Efforts: 23

Distance: 2400 m

Speed: 520 m/min

**11** Log on Mound

**12AB** Drop into H20, Adobe House

**13AB** Hogsback, Chevron on Mound

14 Casa Grande

Opt. Time: 4m 37s

Time Limit: 9m 14s

**15AB** Gate, Open Corner

16 Brushed Table

17 The Frame