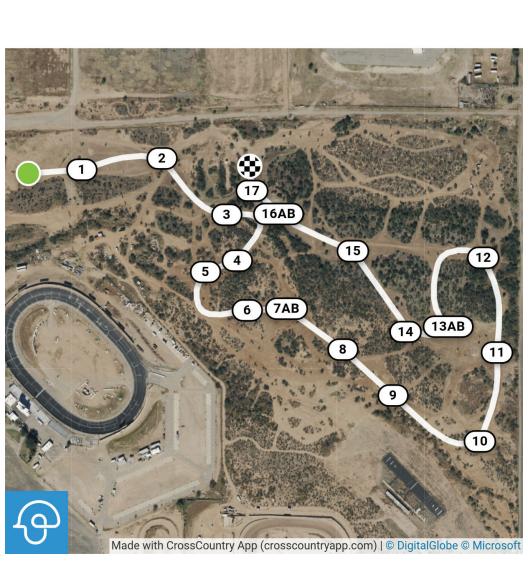

# SAZEA Fall Horse Trials 2023 Training

White Number of Black Square

1 Saguaro Coop 2 Jumping Cholla Box

3 Brush Panel 4AB Ditch, Rolltop 5 Bunker Table 6 Hay Feeder 7 Trakehner 8AB Open Oxer, Drop Bank

Efforts: 21

Distance: 2215 m Speed: 450 m/min

Time Limit: 9m 52s

Speed Faults: 4m 16s

Opt. Time: 4m 56s

9 Corner 10 Peaks Table 11AB Drop into Water, Ramp 12AB Tri-Log, Chevron

13 Southwest Table 14AB Rustic Ramps and Mound 15 Brushed Table 16 The Frame