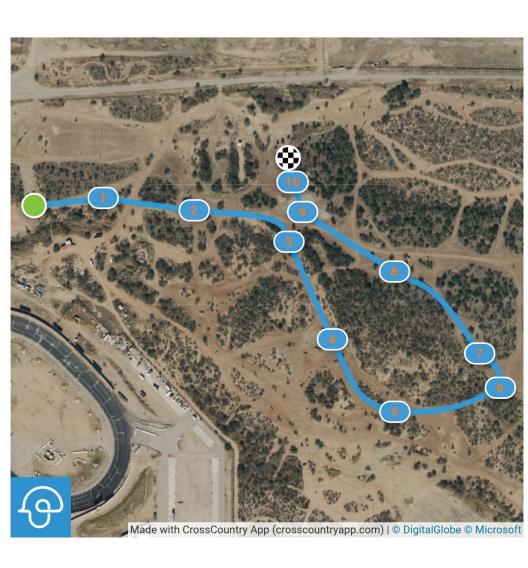

# SAZEA Fall Horse Trials 2023 Pre-Competition

Orange Number on Light Blue Square

Efforts: 10 Distance: 1025 m Opt. Time: 3m 44s Time Limit: 7m 28s

Speed: 275 m/min

1 Log Rail

4 Log

7 Coop

10 Box Ramp

2 Tele- Pole 3 Mound

5 Yucca Ramp 6 Log Bench

8 Bank Option 9 Water Option

THREE PHASES, TWO PARTNERS, ONE GOAL #BetterTogether | www.useventing.com

Competition Division(s) and Rating(s):

P, T, N, BN, Starter, Pre-Comp