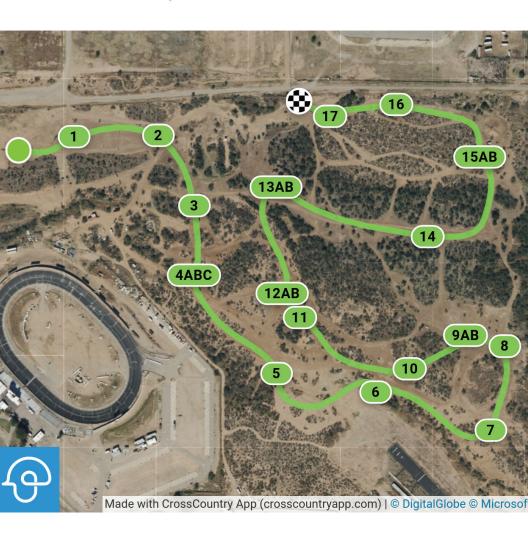

# SAZEA Fall Horse Trials 2023 Preliminary

White Number of Green Square

1 Ocotillo Coop

**2** Gravel Box

3 Brush Ramp 4ABC Rolltop, Ditch,

Rolltop

5 USEA Table

6 Brushed Chevron

**7** Trakehner

8 Gate Oxer

9AB Drop Bank,

Corner

10 Hay Feeder

Efforts: 23

Distance: 2400 m

Speed: 520 m/min

**11** Log on Mound

**12AB** Drop into H20, Adobe House

**13AB** Hogsback, Chevron on Mound

14 Casa Grande

Opt. Time: 4m 37s

Time Limit: 9m 14s

**15AB** Gate, Open Corner

16 Brushed Table

17 The Frame