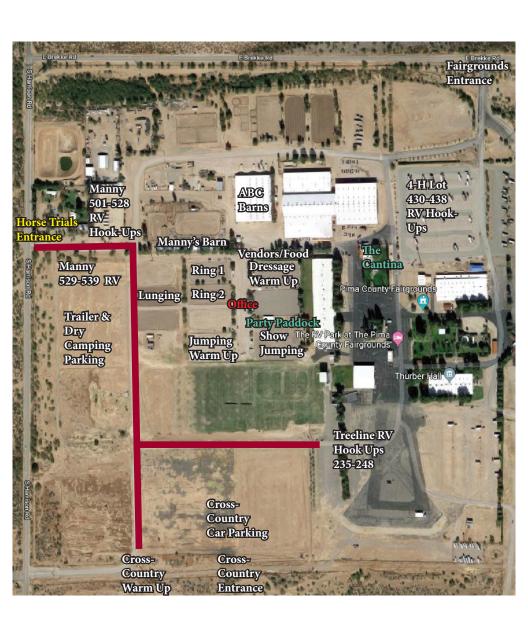

l for your horse's well-being

#### Benefits of BEMER:

- ~ Reduces muscular back pain in horses\* ~ Improves functional movement in horses\* ~ Improves microcirculation and vasomotion ~ Promotes relaxation and regeneration after exercise ~ Supports parasympathetic processes in the body ~ Increases physical performance and mental focus ~ Optimizes suppleness ~ Speeds up the recovery process after an injury ~ Improves post-recovery and regeneration after surgery

#### Faye Gandolfi - Event Photography



number and division



\$10 deposit at start of show if you want pictures (to be credited back to order) www.fayegandolfi.smugmug.com Cash or Venmo: @Faye-Gandolfi

Zelle: desertdovefarm@gmail.com

Stadium will take precedence over Dressage

# Pima County Fairgrounds Equestrian Center Map



Road Access to Facility

# THANK YOU JUMP SPONSORS

Water Complex - Dray/Shanahan Families
Mound Complex - Ralph K & Margaret S Younger Estate
Arrigo's Ruins - Jon & Cynthia Lazzaretti
Picture Frame - Chaparrel Veterinary Medical Center
Stina's Gate & Garden - Jon & Cynthia Lazzaretti
Isaacks Run - "Ride On"

The Kennels - Marian Lalonde Bank Complex - David & Michelle Klein Superior Surveying Services, Inc. Bill's Ramada - In Honor of Bill Breckner

American Medical Response
In Memory of Don Boyer
Christie and Brian Murphy
Denis & Dorthea Kraus

Flagler Law PLLC

In Memory of Marley
Jumping Cholla Stables
Southwest Fair Commission/
Pima County Fairgrounds
Polly Lee Leach
John & Terri Renwick
United States Eventing Association

The Casita Training Chevron

Novice Garden Box &
Prickly Pea