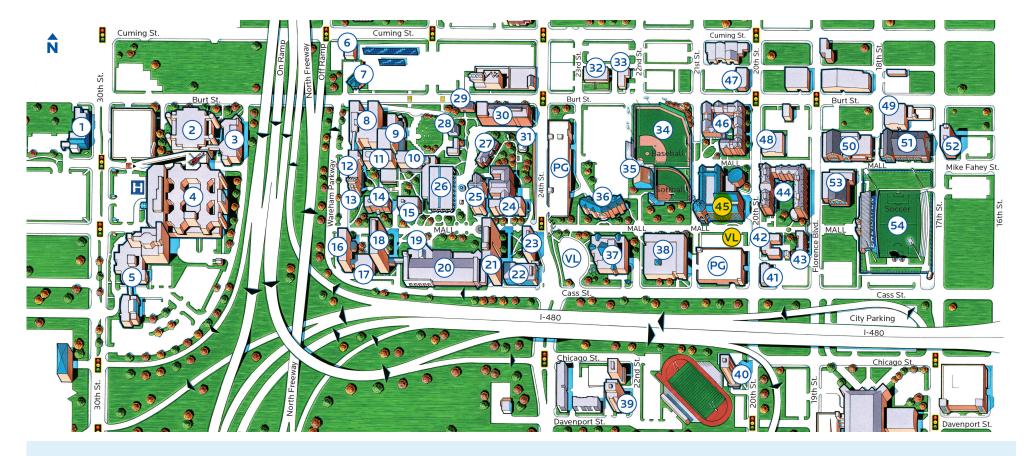

# **Creighton University Campus Map**

- Cardiac Center
- Boyne Building
- **Bio-Information Center**
- CHI Health Creighton University Medical Center
- Boys Town National Research Hospital
- Parle Building (Military Science/ROTC)
- 7 Center for Health Policy and Ethics
- Criss Health Sciences Building
- 9 Hixson-Lied Science Building
- **Eppley Building**
- 11 Rigge Science Building
- 12 Criss I
- Beirne Research Tower
- Dowling Hall (Humanities)
- Hitchcock Building (Communication Arts)
- Gallagher Residence Hall
- Becker Dining Hall

- 18 Kiewit Residence Hall
- 19 Skutt Student Center
- Kiewit Fitness Center
- 21 Swanson Residence Hall
- 22 Brandeis Dining Hall
- 23 Deglman Residence Hall
- 24 Creighton Hall (Administration Building)
- 25 St. John's Church
- 26 Reinert-Alumni Memorial Library
- 27 Ignatius House
- **28** Stuppy Greenhouse
- 29 Markoe Hall
- 30 Vinardi Center (Old Gymnasium)
- 31 Observatory
- 32 Schneider Hall
- 33 Jahn Building
- **34** Sports Complex
- 35 Gaughan Pavillion

- 36 McGloin Residence Hall
- 37 Lied Education Center for the Arts
- 38 Ahmanson Building (School of Law)
- 39 Heider Hall
- 40 Kenefick Hall
- 41 Linn Building
- 42 Labaj Building
- 43 Campion House
- 44 Opus Residence Hall
- 45 Harper Center
- and the Heider College of Business
- 46 Davis Square (Residence Hall)
- 47 Pittman Building
- 48 Murphy Building
- 49 Jelinek Building
- 50 Ryan Athletic Center/D.J. Sokol Arena
- 51 Rasmussen Fitness and Sports Center
- 52 Wareham Building

- 53 Championship Center
- 54 Morrison Soccer Stadium

#### **PARKING**

- **PG** Parking Garage
- VL Visitors' Lot

### **DEPARTMENTS**

- **32** Human Resources
- 45 Admissions

# **Creighton University Campus Map**

Ahmanson Building (School of Law) - 38 Becker Dining Hall -17 Beirne Research Tower - 13 Bio-Information Center - 3 Boyne Building - 2 Boys Town National Research Hospital - 5 Brandeis Dining Hall - 22 Campion House - 43 Cardiac Center - 1 Center for Health Policy and Ethics - 7 Championship Center - 53 CHI Health Creighton University Medical Center - 4 Creighton Hall (Administration Building) - 24 Criss I - **12** Criss Health Sciences Building - 8 Davis Square (Residence Hall) - 46

Deglman Residence Hall - 23

Dowling Hall (Humanities) - 14 Eppley Building - 10 Gallagher Residence Hall - 16 Gaughan Pavillion - 35 Harper Center and the Heider College of Business - 45 Heider Hall - 39 Hitchcock Building (Communication Arts) - 15 Hixson-Lied Science Building - 9 Ignatius House - 27 Jahn Building - 33 Jelinek Building - 49 Kenefick Hall - 40 Kiewit Residence Hall - 18 Kiewit Fitness Center - 20 Labaj Building - 42 Lied Education Center for the Arts - 37 Linn Building - 41

Markoe Hall - 29 McGloin Residence Hall - 36 Morrison Soccer Stadium - 54 Murphy Building - 48 Observatory - 31 Opus Residence Hall - 44 Parle Building (Military Science/ROTC) - 6 Pittman Building - 47 Rasmussen Fitness and Sports Center - 51 Reinert-Alumni Memorial Library - 26 Rigge Science Building - 11 Ryan Athletic Center/D.J. Sokol Arena - 50 Schneider Hall - 32 Skutt Student Center - 19 Sports Complex - 34 St. John's Church - 25 Stuppy Greenhouse - 28

Swanson Residence Hall - 21

Vinardi Center (Old Gymnasium) - **30** Wareham Building - **52** 

### **PARKING**

Parking Garage - **PG** Visitors' Lot - **VL** 

#### **DEPARTMENTS**

Admissions - **45**Human Resources - **32** 