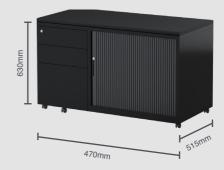

RIGHT HAND DRAWER CADDY

LEFT HAND DRAWER CADDY

#### TECHNICAL SPECIFICATIONS

| CODE      | DESCRIPTION                                             | DIMENSIONS          |
|-----------|---------------------------------------------------------|---------------------|
| TLCADRHWS | Steelco Trimline Mobile Caddy (RH Drawer Configuration) | 615H x 1050W x 500D |
| TLCADLHWS | Steelco Trimline Mobile Caddy (LH Drawer Configuration) | 615H x 1050W x 500D |