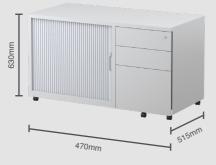

RIGHT HAND DRAWER CADDY

LEFT HAND DRAWER CADDY

#### TECHNICAL SPECIFICATIONS

| CODE      | DESCRIPTION                                             | DIMENSIONS          |
|-----------|---------------------------------------------------------|---------------------|
| TLCADRHWS | Steelco Trimline Mobile Caddy (RH Drawer Configuration) | 615H x 1050W x 500D |
| TLCADLHWS | Steelco Trimline Mobile Caddy (LH Drawer Configuration) | 615H x 1050W x 500D |