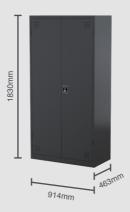

## **TECHNICAL SPECIFICATIONS**

| CODE       | DESCRIPTION                | DIMENSIONS          |
|------------|----------------------------|---------------------|
| PW1830/914 | Steelco Personnel Wardrobe | 1830H x 914W x 463D |