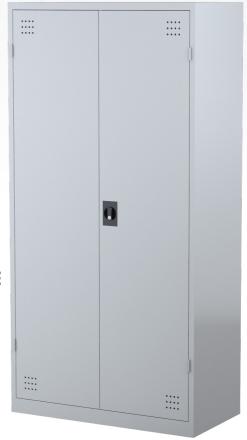

# STEELCO PERSONNEL WARDROBE

The Personnel Wardrobe offers a combination of hanging and shelf storage space and features ventilation holes on each door. This product is ideal for storing personal items such as clothing, shoes, and helmets.

#### **FEATURES**

- · Flush-mounted doors with a 180-degree door opening capacity
- · Shelves are adjustable in 32mm increments
- · Drawer fronts include full-length label holder for easy identification
- · 3 Point locking mechanism fitted with a barrel exchange lock
- · Large range of accessories available to enhance your storage experience
- · 40kg shelf capacity uniformly distributed load (UDL)
- · Quality powder coated finish
- · 10-year product warranty