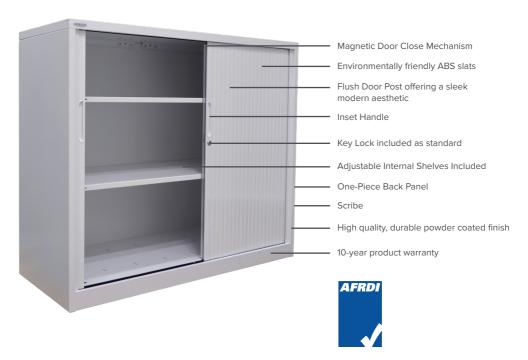

# STEELCO TAMBOUR DOOR CABINET

The new Steelco Tambour Cabinet brings a modern sleek aesthetic to this classic storage cabinet. Complete with environmentally friendly ABS slats, flush door post with inset handle, key lock and adjustable shelves. This fully recyclable storage unit is an excellent addition to any modern office.

## PRODUCT INFORMATION

#### **KEY FEATURES**



### **TECHNICAL SPECIFICATIONS**

| CODE         | DESCRIPTION                              | DIMENSIONS           |
|--------------|------------------------------------------|----------------------|
| OTD1015/900  | Steelco Tambour Door Cabinet - 2 Shelves | 1015H x 900W x 463D  |
| OTD1015/1200 | Steelco Tambour Door Cabinet - 2 Shelves | 1015H x 1200W x 463D |
| OTD1200/900  | Steelco Tambour Door Cabinet - 3 Shelves | 1200H x 900W x 463D  |
| OTD1200/1200 | Steelco Tambour Door Cabinet - 3 Shelves | 1200H x 1200W x 463D |
| OTD1320/900  | Steelco Tambour Door Cabinet - 3 Shelves | 1320H x 900W x 463D  |
| OTD1320/1200 | Steelco Tambour Door Cabinet - 3 Shelves | 1320H x 1200W x 463D |
| OTD2000/900  | Steelco Tambour Door Cabinet - 5 Shelves | 2000H x 900W x 463D  |
| OTD2000/1200 |