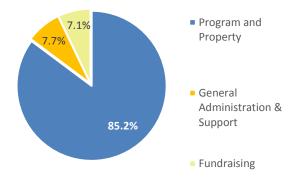

# Consolidated Summary of Financial Position

| Operating Income by Source                         | Year End 6/30/15 |
|----------------------------------------------------|------------------|
| Private Philanthropy                               | \$ 2,588,604     |
| Government Grants                                  | \$ 3,561,143     |
| Rental Income                                      | \$ 640,852       |
| Special Events                                     | \$ 159,618       |
| In-Kind Contributions                              | \$ 45,770        |
| Other Income                                       | \$ 72,319        |
| TOTAL                                              | \$ 7,068,306     |
| Operating Expense by Source Including Depreciation | Year End 6/30/15 |
| Program and Property                               | \$ 5,364,676     |
| General Admin & Support                            | \$ 486,206       |
| Fundraising                                        | \$ 448,384       |
| TOTAL                                              | \$ 6,299,266     |

## **OPERATING EXPENSE BY SOURCE**