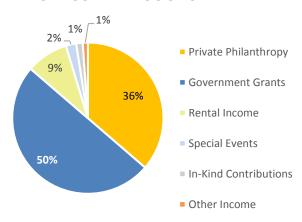

# Consolidated Summary of Financial Position

| Operating Income by Source                         | Year End 6/30/15 |
|----------------------------------------------------|------------------|
| Private Philanthropy                               | \$ 2,588,604     |
| Government Grants                                  | \$ 3,561,143     |
| Rental Income                                      | \$ 640,852       |
| Special Events                                     | \$ 159,618       |
| In-Kind Contributions                              | \$ 45,770        |
| Other Income                                       | \$ 72,319        |
| TOTAL                                              | \$ 7,068,306     |
| Operating Expense by Source Including Depreciation | Year End 6/30/15 |
| Program and Property                               | \$ 5,364,676     |
| General Admin & Support                            | \$ 486,206       |
| Fundraising                                        | \$ 448,384       |
| TOTAL                                              | \$ 6,299,266     |

## **OPERATING INCOME BY SOURCE**