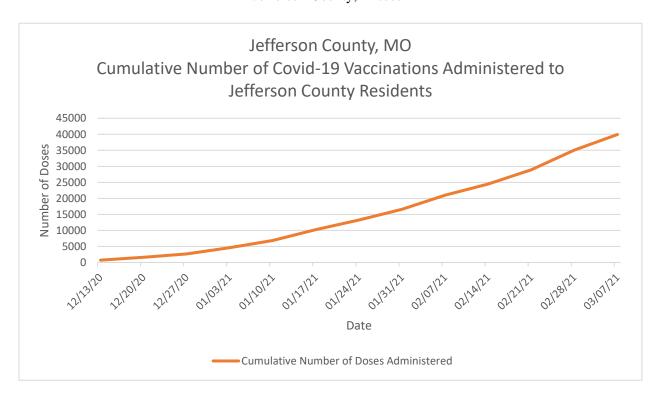

Figure 1. Covid-19 Vaccinations Administered to Jefferson County Residents by Week, Jefferson County, Missouri

Figure 2. Cumulative Number of Covid-19 Vaccinations Administered to Jefferson County Residents by Week, Jefferson County, Missouri