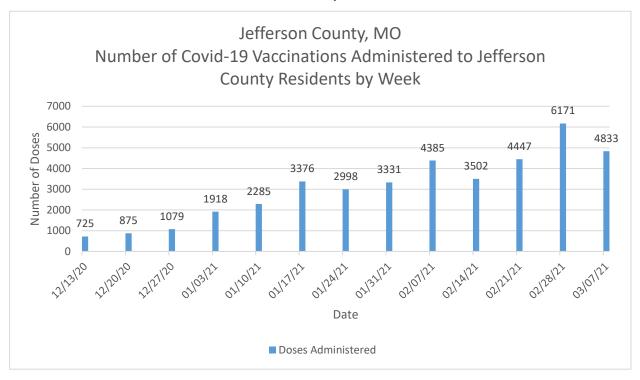

Figure 1. Covid-19 Vaccinations Administered to Jefferson County Residents by Week, Jefferson County, Missouri

Figure 2. Cumulative Number of Covid-19 Vaccinations Administered to Jefferson County Residents by Week, Jefferson County, Missouri