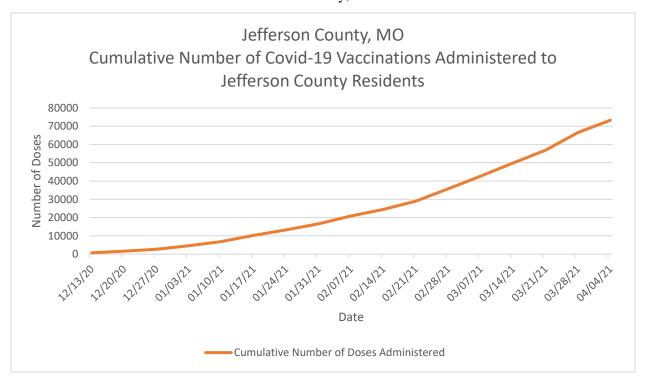

Figure 1. Covid-19 Vaccinations Administered to Jefferson County Residents by Week, Jefferson County, Missouri

Figure 2. Cumulative Number of Covid-19 Vaccinations Administered to Jefferson County Residents by Week, Jefferson County, Missouri