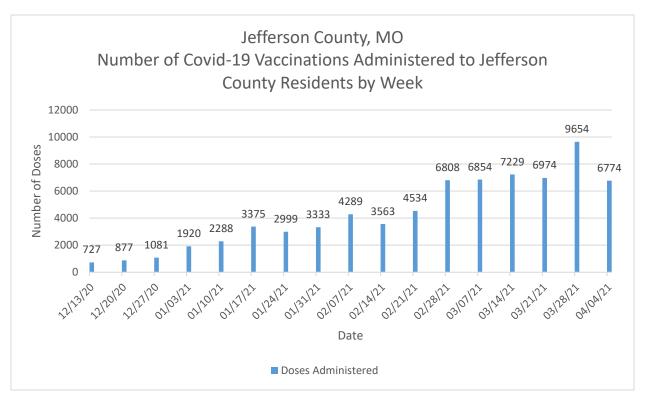

Figure 1. Covid-19 Vaccinations Administered to Jefferson County Residents by Week, Jefferson County, Missouri

Figure 2. Cumulative Number of Covid-19 Vaccinations Administered to Jefferson County Residents by Week, Jefferson County, Missouri