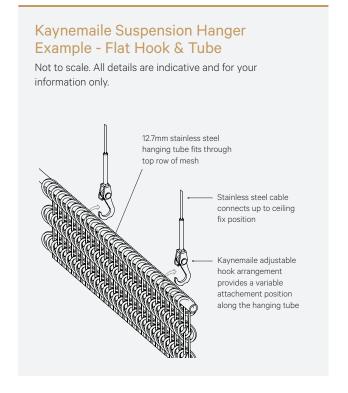

### Supplied Hardware

Kaynemaile ceiling features are supplied with our RE/8™ bio-circular architectural mesh and all the hanging hardware you need to connect to your ceiling, spaceframe or attachment point.

#### **Hanging Systems**

Our systems are simple and we can provide fixings to suit most scenarios. If you have MEP or other conditions at the ceiling fixing position then we can provide suspended cable style fixings to allow the feature screens to drop below any interfering elements – this means you have flexibility with your connection locations.

## Design Guide Overview

Not to scale. All details are indicative and for your information only.

Disclaimer: It is the Buyer's responsibility to ensure that the Products are used in compliance with all building, fire codes, standards and laws. Kaynemaile shall have no responsibility whatsoever for any such compliance obligations (or any non-compliance).