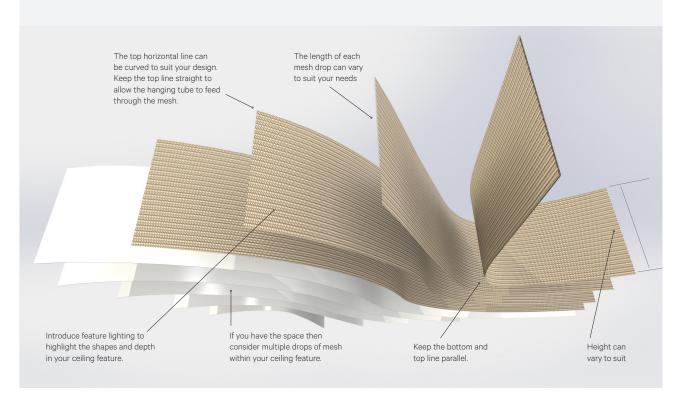

### **Custom Curves**

We can easily make shaped ceiling features by curving the top stainless steel hanging tube. Gentle waves or sharply defined bends are possible (a minimum radius may apply). With Kaynemaile ceiling features the top line of each screen is horizontal and the top and bottom lines should be parallel. Provide us with a plan view of your concept and we can quickly confirm the design parametres for you.

## Design Guide Overview

Not to scale. All details are indicative and for your information only.

Disclaimer: It is the Buyer's responsibility to ensure that the Products are used in compliance with all building, fire codes, standards and laws. Kaynemaile shall have no responsibility whatsoever for any such compliance obligations (or any non-compliance).