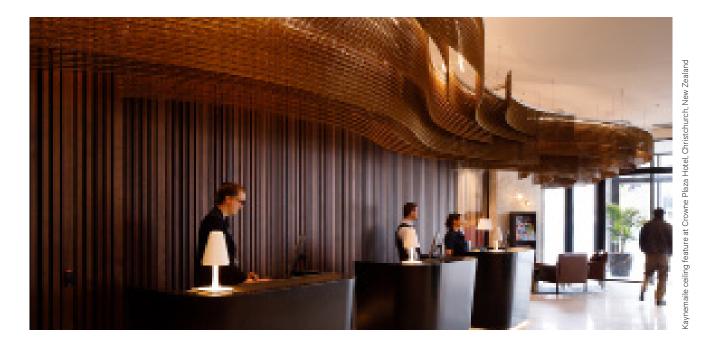

Kaynemaile® Interior Ceiling Features are a simple and cost effective way to create dramatic centre pieces for foyers, reception and entrance areas or anywhere you need a feature design element. Kaynemaile ceiling features are lightweight and easy to install and work beautifully with feature lighting. With our simple hanging system we can easily fabricate curved or circular screens to work with your design concept.

### **Custom Curves**

We can easily make shaped ceiling features by curving the top stainless steel hanging tube. Gentle waves or sharply defined bends are possible (a minimum radius may apply). With Kaynemaile ceiling features the top line of each screen is horizontal and the top and bottom lines should be parallel. Provide us with a plan view of your concept and we can quickly confirm the design parametres for you.