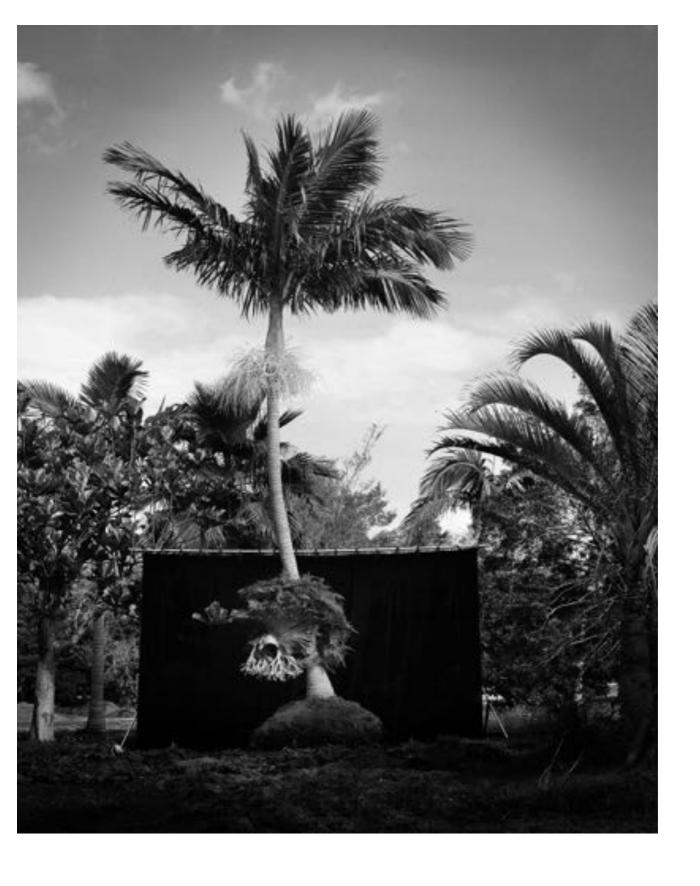

Unearthed Palm
edition 1 of 9
archival pigment print
110 x 86 cm
\$4,800

Frangipani 2015
edition 1 of 9
archival pigment print
110 x 86 cm
\$4,800

Banksia 2019
edition 1 of 9
archival pigment print
110 x 86 cm
\$4,800