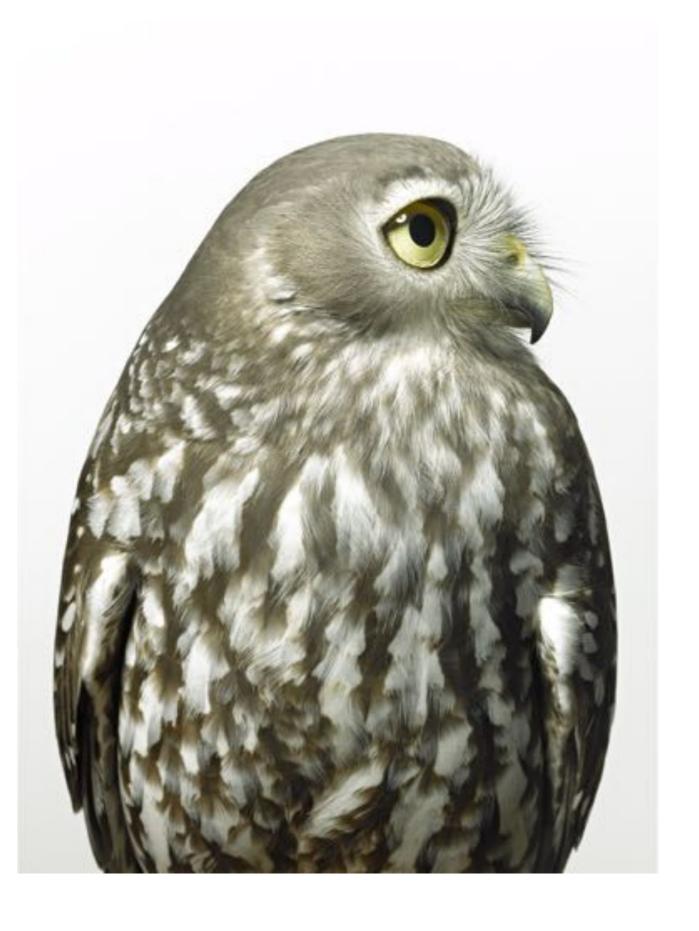

Sea Eagle 2010
edition 1 of 9
archival pigment print
105 x 130 cm
\$5,600

Barking Owl 2010
edition 6 of 7
archival pigment print
150 x 115 cm
\$7,500

Swan 2010 edition 1 of 9 archival pigment print 110 x 86 cm \$4,500