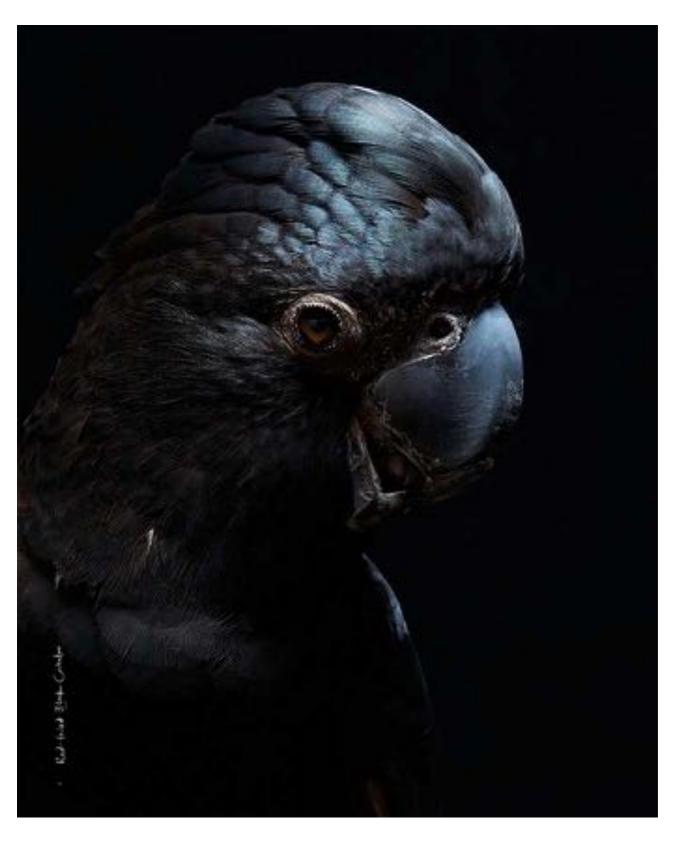

Black Cockatoo 2013
edition 5 of 7
archival digital print
150 x 116 cm
\$7,000

Macaw Wings 2010 edition 3 of 7 archival pigment print 150 x 115 cm \$6,800

Wedge Tailed Eagle 2010 edition 1 of 9 archival pigment print 130 x 105 \$5,600