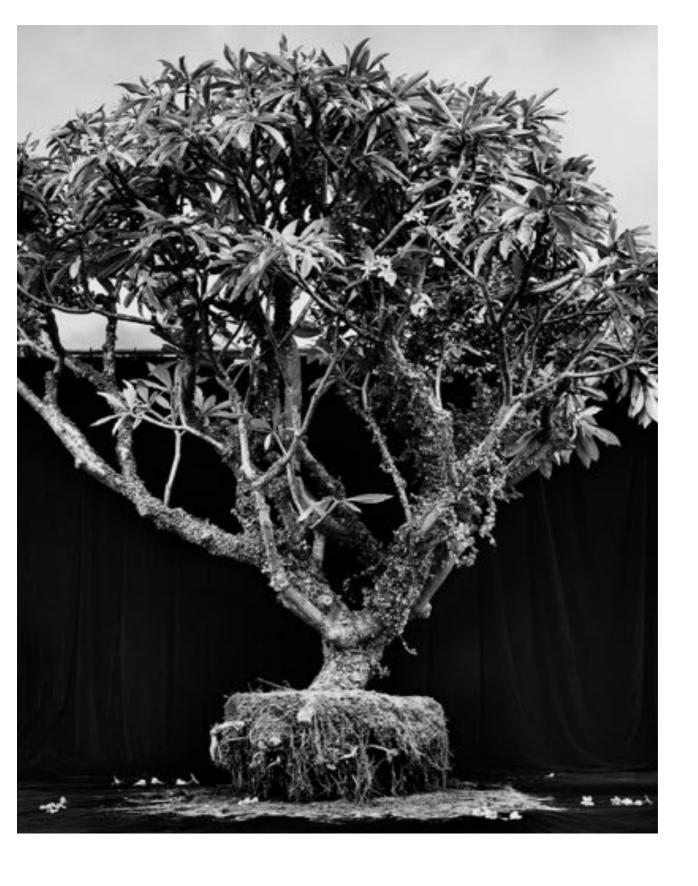

Unearthed Palm
edition 1 of 9
archival pigment print
110 x 86 cm
\$4,800

Frangipani 2015
edition 1 of 9
archival pigment print
110 x 86 cm
\$4,800

Banksia 2019
edition 1 of 9
archival pigment print
110 x 86 cm
\$4,800