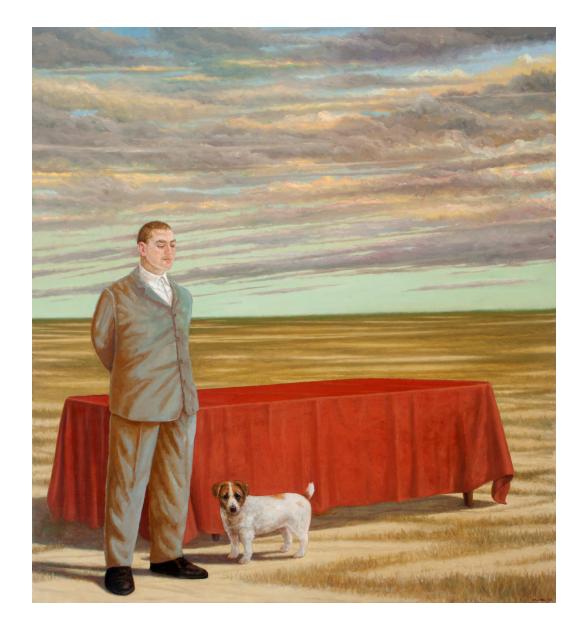

\$16,500

Star farmer no.3

2014 watercolour and gouache on paper 76 x 56 cm

The Angelus

2014 oil on canvas 46 x 46 cm

The architect

2008 oil on canvas 244 x 197 cm

\$40,000.00