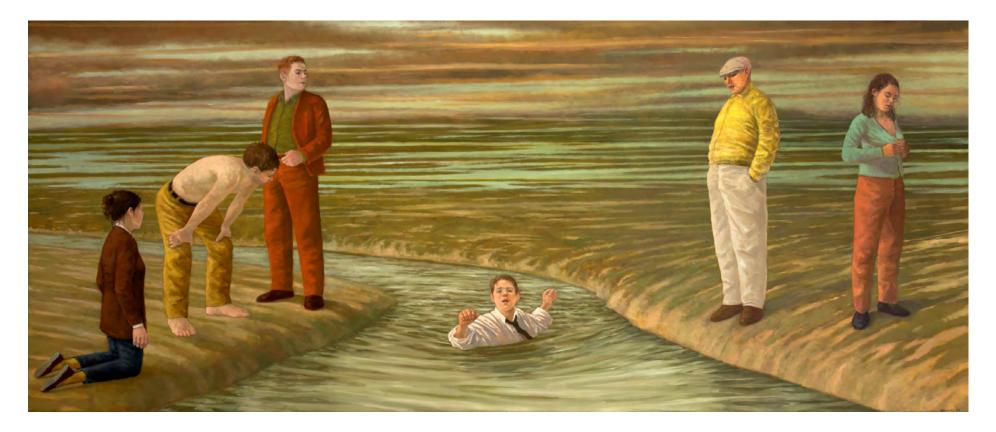

\$9,500

The lovers

2014 oil on canvas 122 x 122 cm

\$18,500

The rising

2017 oil on linen 100 x 244 cm

\$27*,*500

The second circle