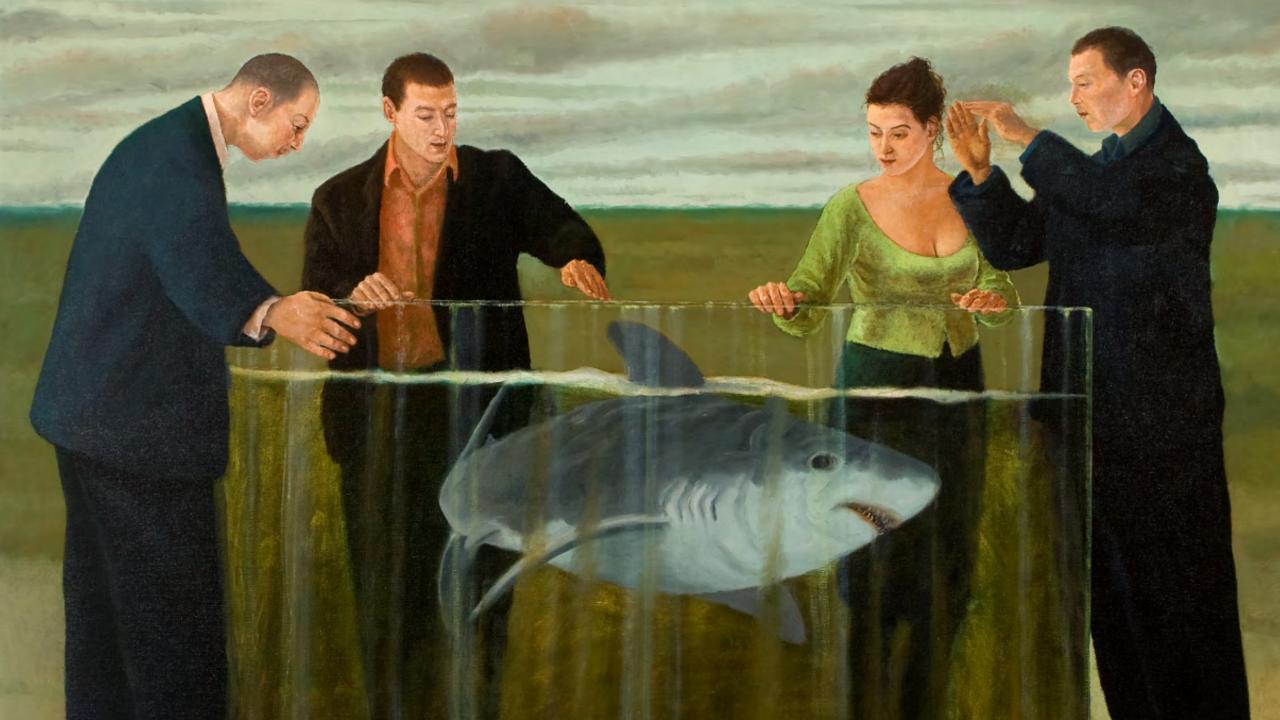

## Ministratons of the shepherdess

2015 watercolour and gouache on paper 76 x 57 cm

The observers

2014 oil on canvas 122 x 92 cm

\$16,500

Refuge

2014 oil on canvas 156 x 168 cm

\$27,500