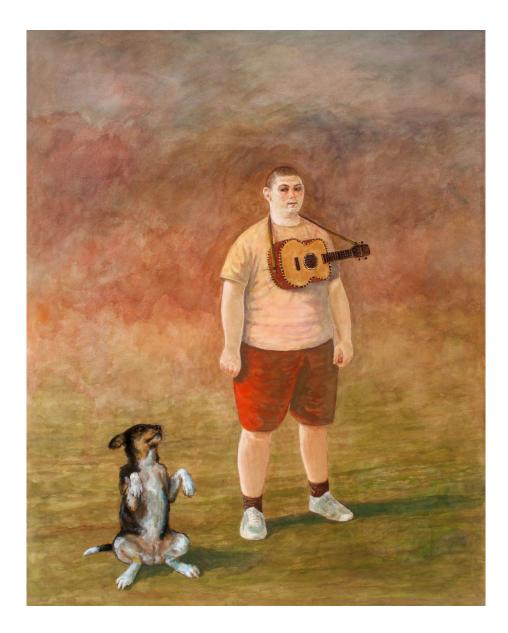

\$3,000

Buskers

2015 watercolour and gouache on paper 106 x 85 cm

\$9,500

Flight path

2017 oil on paper 31 x 27 cm

\$2,750

Hoop boy