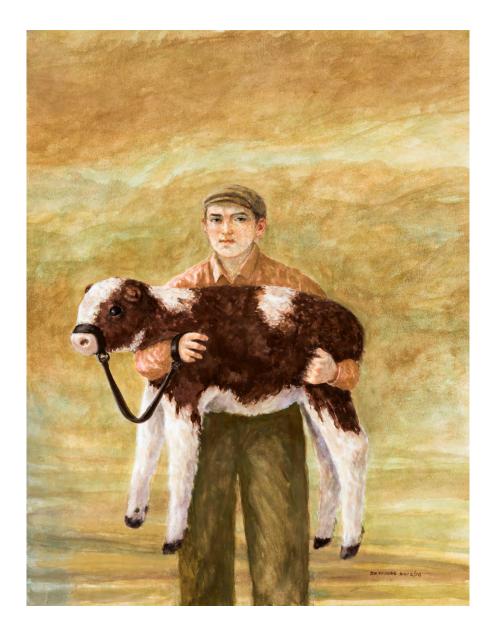

2012 watercolour on paper 76 x 56 cm

In winter it gets under her skin

2015 watercolour and gouache on paper 76 x 57 cm

Magnifers

1999-2000 oil on canvas 137 x 137 cm

\$22,500