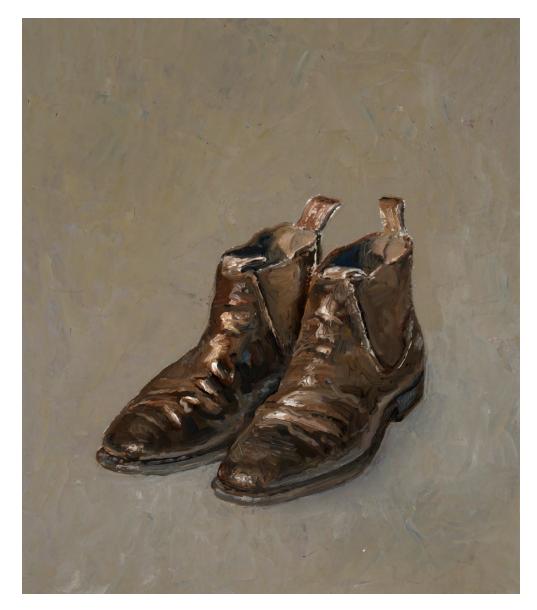

Ropetrick

2018 oil on paper 27 x 24 cm

\$2,500

Simple things - Brown RM's

2018 oil on paper 30 x 26 cm

\$2,750

Skimmers

2011 oil on canvas 122 x 91 cm