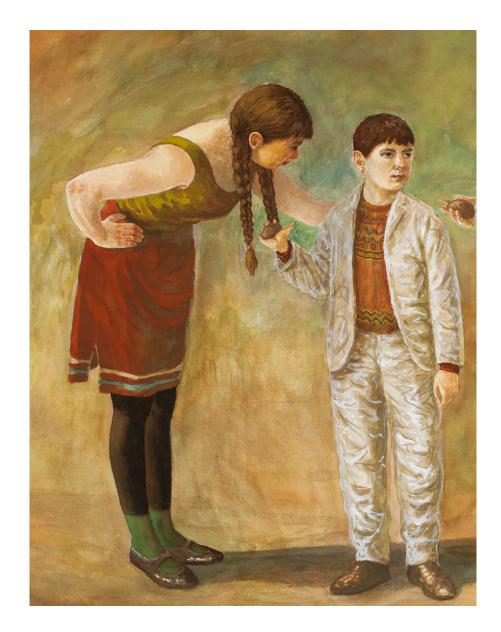

## Ministratons of the shepherdess

2015 watercolour and gouache on paper 76 x 57 cm

The observers

2014 oil on canvas 122 x 92 cm

\$16,500

Refuge

2014 oil on canvas 156 x 168 cm

\$27,500