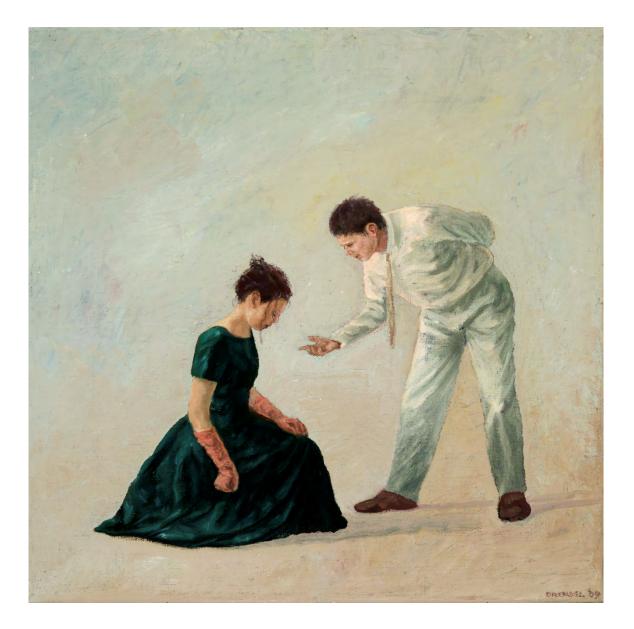

\$16,500

Star farmer no.3

2014 watercolour and gouache on paper 76 x 56 cm

The Angelus

2014 oil on canvas 46 x 46 cm

The architect

2008 oil on canvas 244 x 197 cm

\$40,000.00