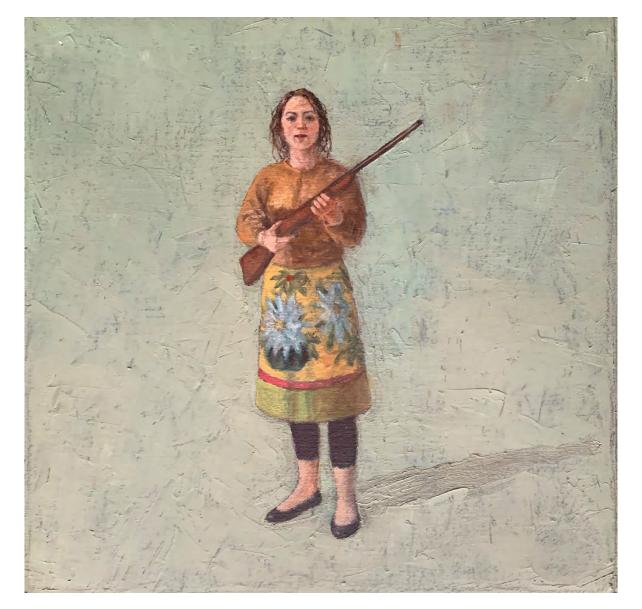

2012 watercolour on paper 76 x 56 cm

In winter it gets under her skin

2015 watercolour and gouache on paper 76 x 57 cm

Magnifers

1999-2000 oil on canvas 137 x 137 cm

\$22,500