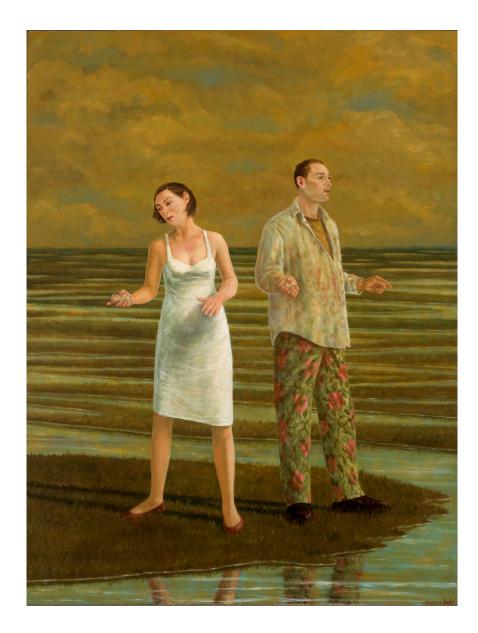

## Ministratons of the shepherdess

2015 watercolour and gouache on paper 76 x 57 cm

The observers

2014 oil on canvas 122 x 92 cm

\$16,500

Refuge

2014 oil on canvas 156 x 168 cm

\$27,500