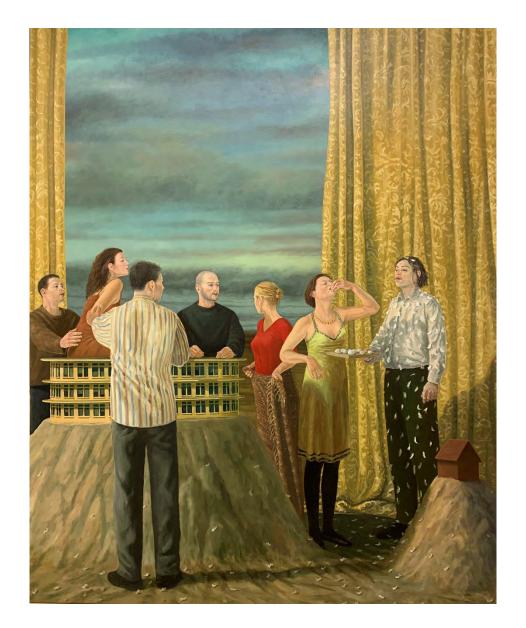

## Ministratons of the shepherdess

2015 watercolour and gouache on paper 76 x 57 cm

The observers

2014 oil on canvas 122 x 92 cm

\$16,500

Refuge

2014 oil on canvas 156 x 168 cm

\$27,500