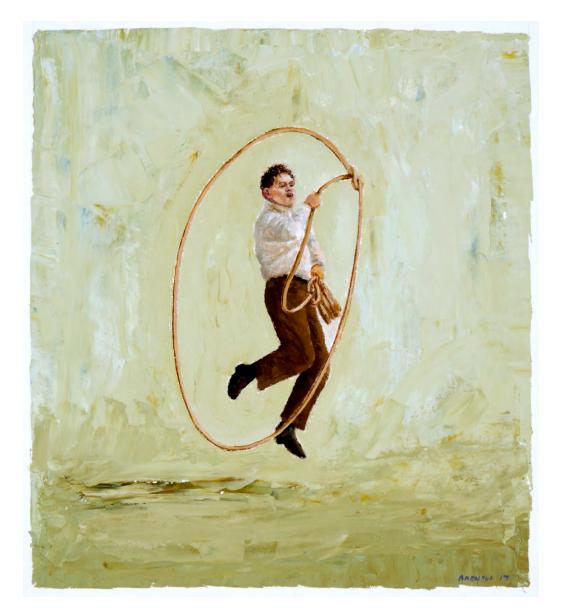

2012 watercolour on paper 76 x 56 cm

In winter it gets under her skin

2015 watercolour and gouache on paper 76 x 57 cm

Magnifers

1999-2000 oil on canvas 137 x 137 cm

\$22,500