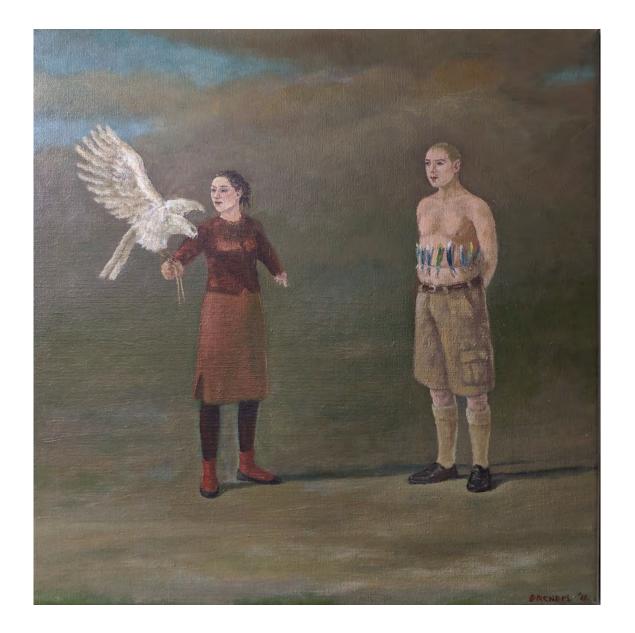

2012 watercolour on paper 76 x 56 cm

In winter it gets under her skin

2015 watercolour and gouache on paper 76 x 57 cm

Magnifers

1999-2000 oil on canvas 137 x 137 cm

\$22,500