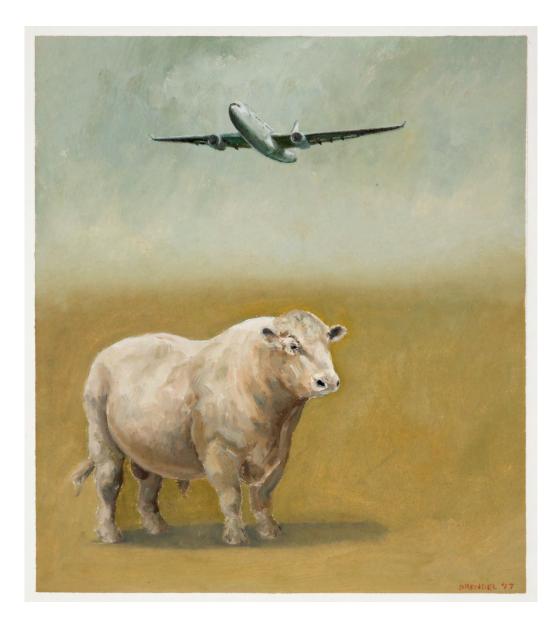

\$3,000

Buskers

2015 watercolour and gouache on paper 106 x 85 cm

\$9,500

Flight path

2017 oil on paper 31 x 27 cm

\$2,750

Hoop boy