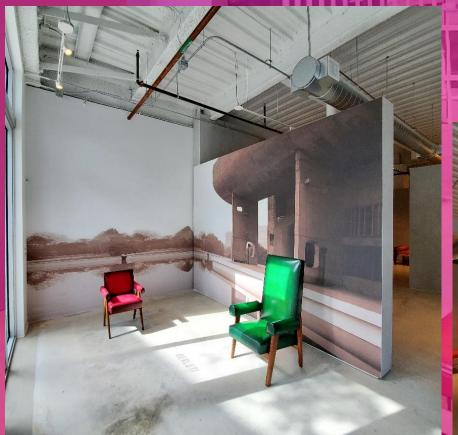

## BERLUTI X PIERRE JEANNERET FURNITURE ART BASEL POP UP

- Transformed blank space into a pop up exhibition
- Faux finished custom cement walls
- Print & visual concept execution
- Installation & break down