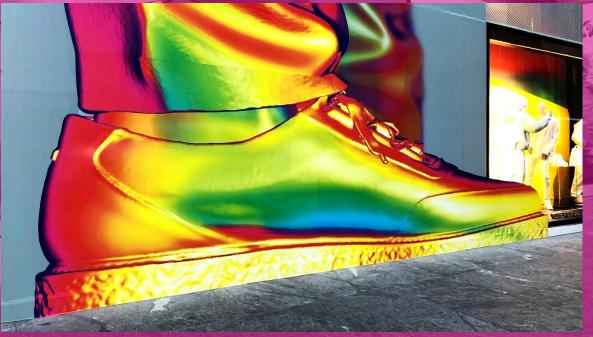

# FIFTH AVENUE FACADE x SPS = LOUIS VUITTON VIRGIL ABLOH FACADE

- Multi-layered vinyl
- Color matching & sampling
- Large format installation
- Extensive onsite project management