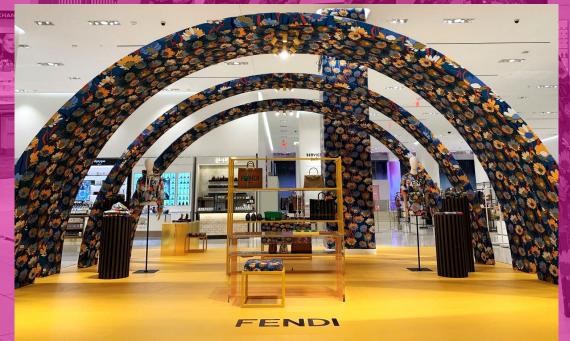

### CENTER STAGE x SPS = FENDI NORDSTROM POP UP

- Fabric sewn over conduit structure
- **Custom print with extensive color** matching
- Printed flooring for high traffic zones
- Custom metal stools & shelving