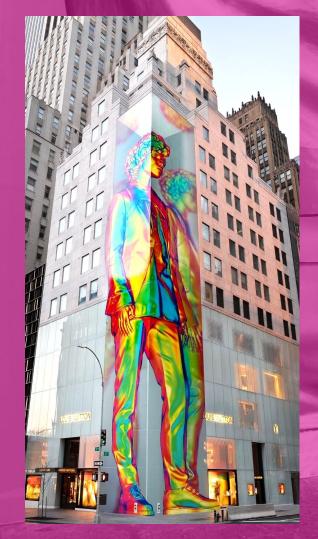

# FIFTH AVENUE FACADE x SPS = LOUIS VUITTON VIRGIL ABLOH FACADE

- Multi-layered vinyl
- Color matching & sampling
- Large format installation
- Extensive onsite project management