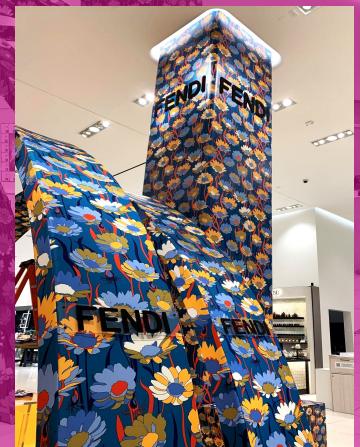

### CENTER STAGE x SPS = FENDI NORDSTROM POP UP

- Fabric sewn over conduit structure
- **Custom print with extensive color** matching
- Printed flooring for high traffic zones
- Custom metal stools & shelving