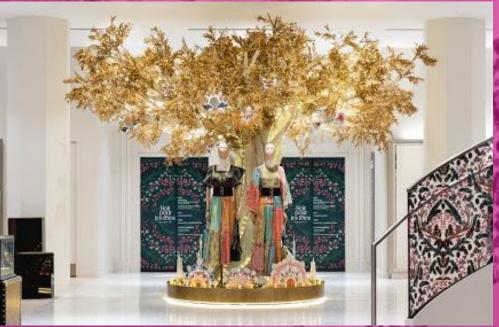

## DIOR HOLIDAY TREES

- Hand-painted
- Sourced materials
- Fabrication & installation
- Laser cutting & printing