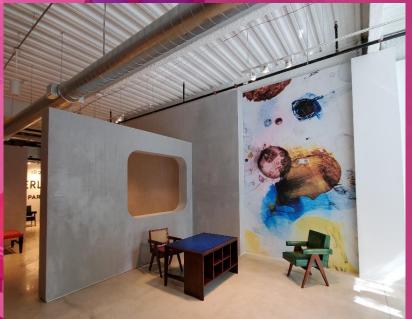

## BERLUTI X PIERRE JEANNERET FURNITURE ART BASEL POP UP

- Transformed blank space into a pop up exhibition
- Faux finished custom cement walls
- Print & visual concept execution
- Installation & break down