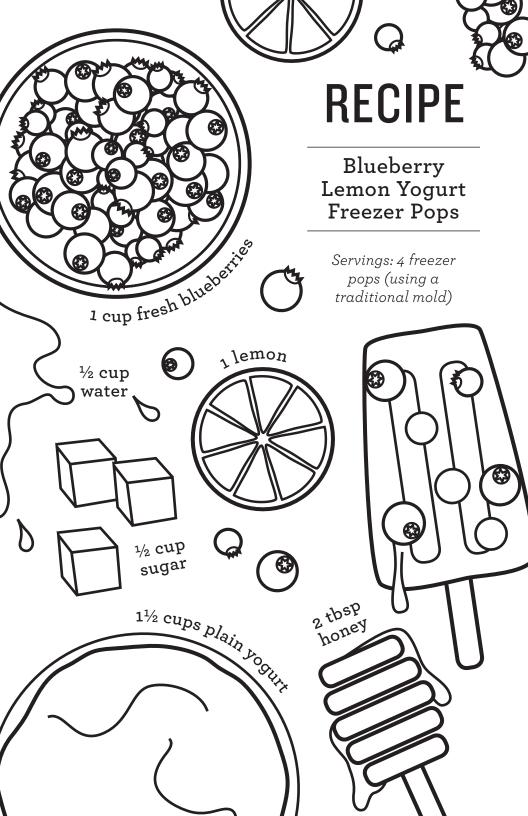

### DIRECTIONS

 Make a lemon simple syrup: Rinse the lemon, then peel it using a peeler or cut away with a knife (avoiding the bitter pith). Combine the water and sugar in a small saucepan. Cook over medium-high heat, stirring, until the mixture comes to a boil and the sugar has dissolved. Add the lemon peel, reduce the heat to low and simmer for 5 minutes. Remove from heat and let cool to room temperature.

**2.** Strain the syrup through a fine-mesh sieve. Store in the refrigerator until well chilled (about 20–40 minutes).

3. Once the simple syrup is chilled, add the yogurt and honey to the syrup and stir until thoroughly combined. Fill the popsicle molds halfway with your yogurt mixture. Place the molds into the freezer until the mixture begins to set (about 40 minutes). Add blueberries to the remaining mixture. Store in refrigerator until ready to use.

**4.** When the popsicles have set, fill the molds with the remaining yogurt mixture and freeze for 3-4 hours. Enjoy!

MAZE HIDDEN OBJECTS BUSHEL BERRY WORD SFARCH 0 A 0 н S Т Ν N R Н v М Ρ 7 Ν N D 17 М Е N Ζ J U J K H