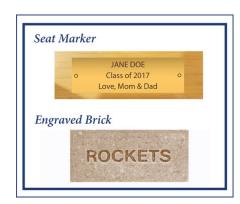

## CONGRATULATE, REMEMBER, COMMEMORATE

Honor someone special or yourself with a personalized seat marker in the Rohrbaugh Family Auditorium or an engraved brick in Papermakers Stadium.

Either gift serves as a lasting tribute while your donation supports educational initiatives and enhancements for Spring Grove area students. All this for only \$50!

## COMPLETE THIS FORM AND SEND TO SGAEF WITH PAYMENT

We will issue you a letter and a certificate acknowledging your gift that you can present to the recipient. Generally, bricks are installed in the fall and seat markers are installed in the winter.

| Please                                                        | check                                                                                                           | one: |  |  |  |  |  |  |  |  |  |  |  |  |  |      |  |
|---------------------------------------------------------------|-----------------------------------------------------------------------------------------------------------------|------|--|--|--|--|--|--|--|--|--|--|--|--|--|------|--|
|                                                               | ☐ Check (made payable to SGAEF): Mail form and check to SGAEF, 100 East College Avenue, Spring Grove, PA 17362. |      |  |  |  |  |  |  |  |  |  |  |  |  |  |      |  |
|                                                               | PayPal: Send form to sgaef@sgasd.org and click this link to pay online via PayPal.                              |      |  |  |  |  |  |  |  |  |  |  |  |  |  |      |  |
| I want                                                        | I want to purchase an engraved:                                                                                 |      |  |  |  |  |  |  |  |  |  |  |  |  |  |      |  |
|                                                               | ☐ Brick at Papermakers Stadium (\$50) ☐ Seat Marker at the SGAHS Rohrbaugh Family Auditorium (\$50)             |      |  |  |  |  |  |  |  |  |  |  |  |  |  | 550) |  |
| Purchaser's Contact Information:                              |                                                                                                                 |      |  |  |  |  |  |  |  |  |  |  |  |  |  |      |  |
| Full Na                                                       | Full Name: Phone:                                                                                               |      |  |  |  |  |  |  |  |  |  |  |  |  |  |      |  |
| Mailing Address (include city, state, & zip):                 |                                                                                                                 |      |  |  |  |  |  |  |  |  |  |  |  |  |  |      |  |
| Email:                                                        |                                                                                                                 |      |  |  |  |  |  |  |  |  |  |  |  |  |  |      |  |
| Inscription: 3 lines with a maximum of 18 characters per line |                                                                                                                 |      |  |  |  |  |  |  |  |  |  |  |  |  |  |      |  |
| Please print clearly.                                         |                                                                                                                 |      |  |  |  |  |  |  |  |  |  |  |  |  |  |      |  |
|                                                               |                                                                                                                 |      |  |  |  |  |  |  |  |  |  |  |  |  |  |      |  |
|                                                               |                                                                                                                 |      |  |  |  |  |  |  |  |  |  |  |  |  |  |      |  |
|                                                               |                                                                                                                 |      |  |  |  |  |  |  |  |  |  |  |  |  |  |      |  |