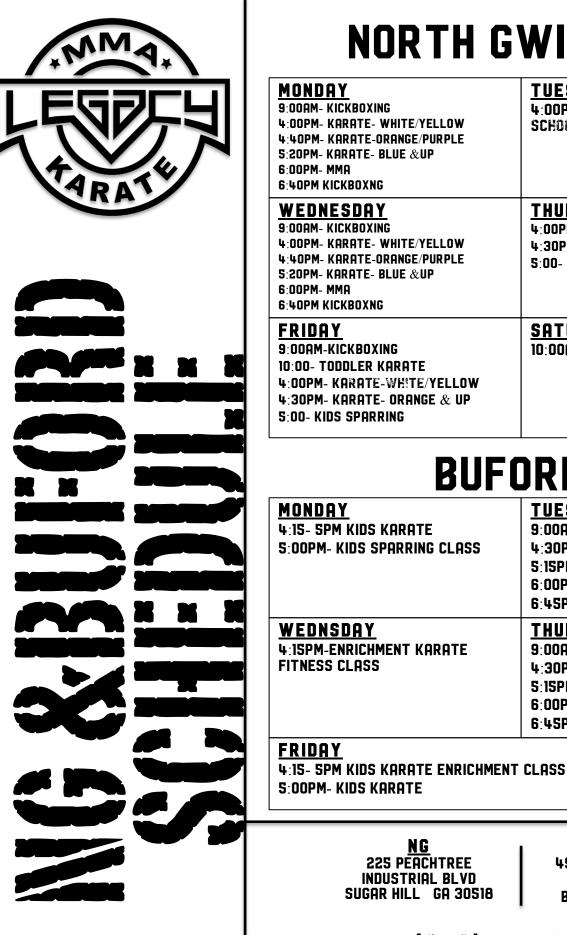

## NORTH GWINNETT

| <b>Monday</b><br>9:00AM- Kickboxing<br>4:00PM- Karate- White/Yellow<br>4:40PM- Karate-Orange/Purple<br>5:20PM- Karate- Blue &UP<br>6:00PM- MMA<br>6:40PM Kickboxng    | TUESDAY<br>4:00PM- ENRICHMENT AFTER<br>SCHOOL PROGRAM CLASS                                                                   |
|-----------------------------------------------------------------------------------------------------------------------------------------------------------------------|-------------------------------------------------------------------------------------------------------------------------------|
| <b>WEDNESDAY</b><br>9:00AM- KICKBOXING<br>4:00PM- KARATE- WHITE/YELLOW<br>4:40PM- KARATE-ORANGE/PURPLE<br>5:20PM- KARATE- BLUE &UP<br>6:00PM- MMA<br>6:40PM KICKBOXNG | THURSDAY<br>4:00pm- Karate -WHITE/Yellow<br>4:30pm- Karate- Orange & Up<br>5:00- Kids Sparring                                |
| FRIDAY<br>9:00AM-KICKBOXING<br>10:00- TODDLER KARATE<br>4:00PM- KARATE-WH!TE/YELLOW<br>4:30PM- KARATE- ORANGE & UP<br>5:00- KIDS SPARRING                             | <u>Saturday</u><br>10:00am- Kickboxing                                                                                        |
| BUF                                                                                                                                                                   | ORD                                                                                                                           |
| <u>Monday</u><br>4:15- SPM Kids Karate<br>5:00PM- Kids Sparring Class                                                                                                 | <u>Tuesday</u><br>9:00am- Kickboxing<br>4:30pm- Kids Karate<br>5:15pm- Teen Adult Karate<br>6:00pm- Mma<br>6:45pm- Kickboxing |
| WEDNSDAY<br>4:15PM-ENRICHMENT KARATE                                                                                                                                  | THURSDAY<br>9:00AM- Kickboxing                                                                                                |

<u>NG</u> 225 PEACHTREE INDUSTRIAL BLVD SUGAR HILL GA 30518

<u>BUFORD</u> **4965 LANIER ISLAND PKWY #109** BUFORD GA 30518

4:30PM- KIDS SPARRING S: ISPM- TEEN ADULT KARATE

6:45PM- KICKBOXING

6:00PM- MMA

(678) 541-5254 LEGACYMMACLUB.COM